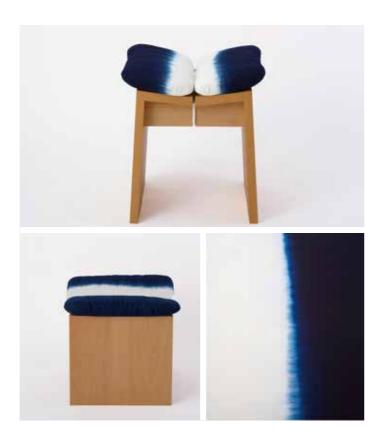

# Stool

Size: W500×D300×400mm

Materials: Oak solid wood,

Shibori dyed cotton cushion

Designer: Elsa Pochat

Size:W300×H450mm

Materials: Wood, Urushi lacquer

**Boxes** 