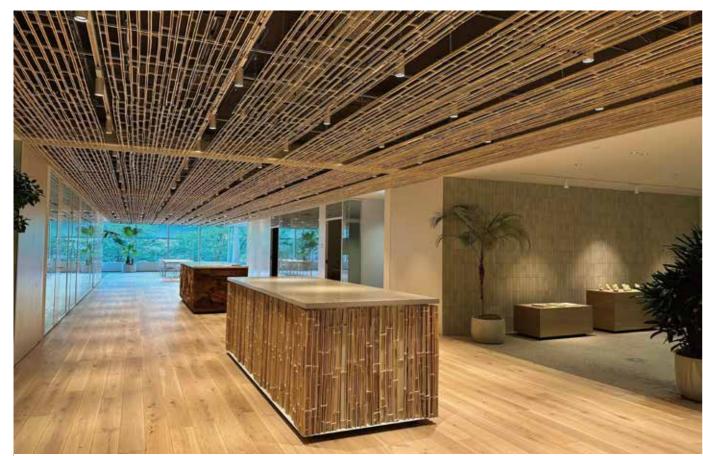

### Bamboo

Bamboo is a smooth, strong and excellent natural material.

Since ancient times, it has always been a familiar material in Japanese history as a weapon such as a bow and arrow, a tool for framing and fishing, and a building material. In the early Edo period, bamboo crafts developed and spread widely from their common people to the shogun, and many advanced techniques were created. It is a versatile material that can be used for everything from delicate processing to dynamic construction, with the beauty peculiar to solid natural material.