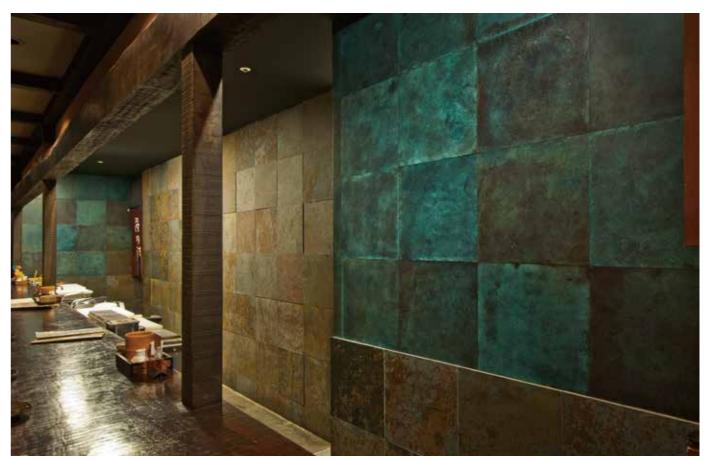

## Ceramic

Molded from pottery clay, which is then covered with glaze and fired. Metal oxides such as copper,

iron and manganese are used for the glaze. The surface of the porcelain plate is vitrified by applying glaze to the dough and baking it, giving it a glossy and delicate texture. it can be used for various purposes from design tiles to lighting.