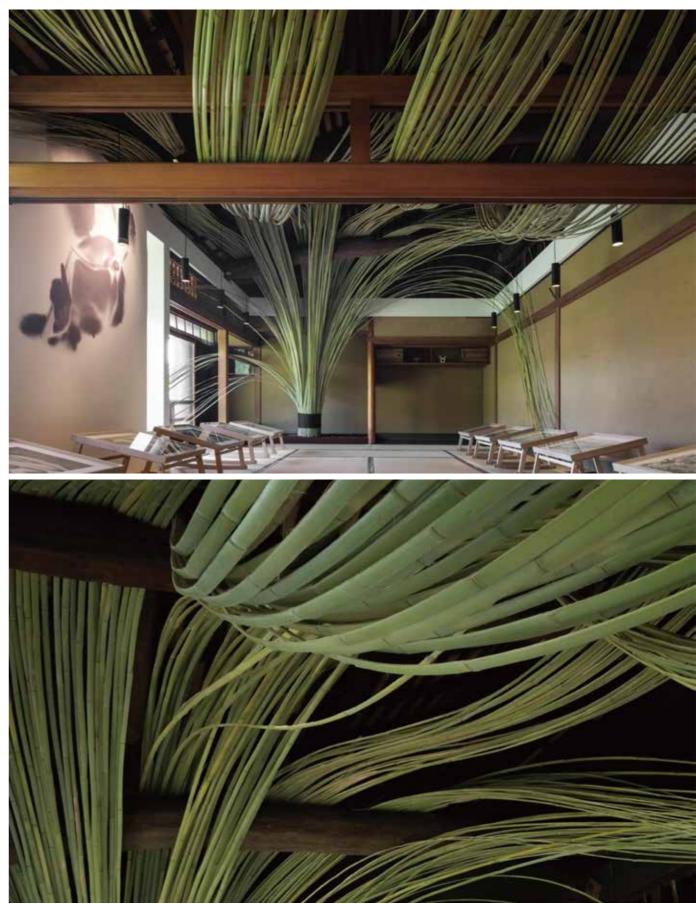

### Bamboo

Bamboo is a smooth, strong and excellent natural material.

Since ancient times, it has always been a familiar material in Japanese history as a weapon such as a bow and arrow, a tool for framing and fishing, and a building material. In the early Edo period, bamboo crafts developed and spread widely from their common people to the shogun, and many advanced techniques were created. It is a versatile material that can be used for everything from delicate processing to dynamic construction, with the beauty peculiar to solid natural material.

 $_{52}$ 

Design by Oliver Franz for the KYOTOGRAPHIE International Photography Festival 2015

Design by Oliver Franz for the KYOTOGRAPHIE International Photography Festival 2015

Design by Oliver Franz (silent.)

Design by Oliver Franz (silent.)

Design/Management : Nikken Sekkei Ltd.

Design by Oliver Franz (silent.)

Design by Oliver Franz (silent.)