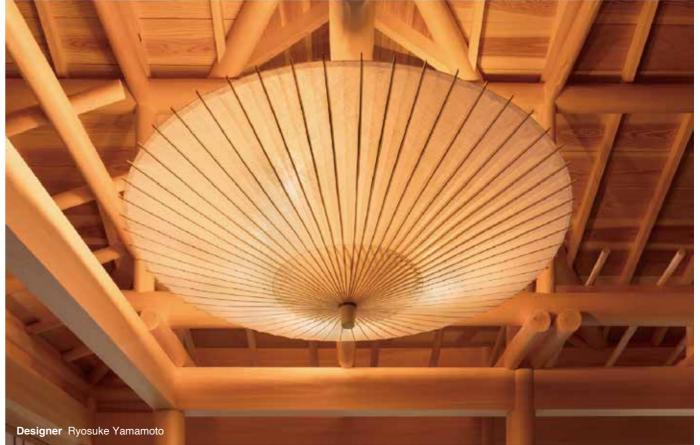

#### Material

Lightning equipment body: Steel, etc.

Shade: traditional Japanese paper washi, bamboo, wood.

Designer: Hiroshi Nagane

The KOTORI HG Stand-alone floor light is made on the same craftmanship as of Kyoto-style wagasa, the Japanese traditional umbrellas. The lighting is characterized by a delicate bamboo-made structure, and a soft and subtle light coming through the washi paper lampshade. It reminds when the sunlight shines through an opened wagasa umbrella, and reveals the details and contrast of the bamboo and the washi paper. The simple beauty of the lamp brings a timeless and universal beauty not only to a Japanese room, but also to a contemporary space.

Using the traditional technique of the wagasa making, the lampshade can be folded in a compact way just like a Japanese umbrella. You will enjoy the elaborate opening and closing structure and the way the lampshade just "spreads out".