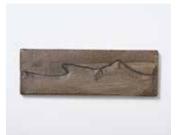

# Table lamp

Materials:Pawlowina wood, washi paper

Designer: Garnier & Linker

Ceramic artwork

Size:Φ102×H181mmm

(with metal part Φ150mm×285mm)

Materials: Ceramic,Metal
Designer: Garnier & Linker