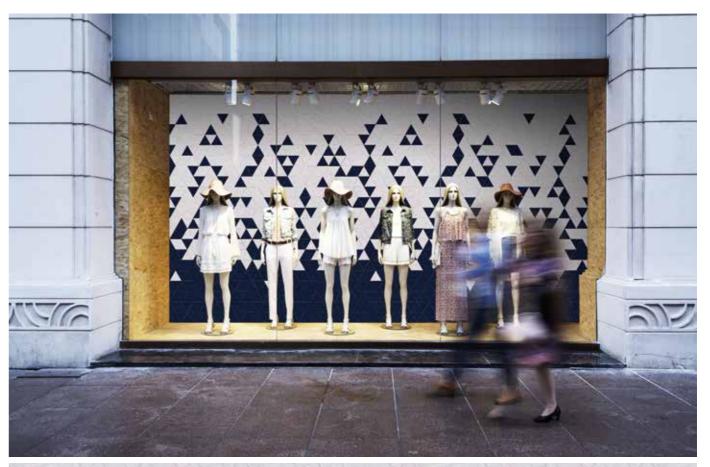

M\_ASG\_008

**Fabric** 

Cloth spun from innumerable materials also has various processing techniques.

Laser cut screen is a method of cutting various fabrics with a laser and bringing the fabric to life. The cutting screen is especially effective because it is made to order and you can freely choose the size, material, specifications, color, and design. You can create a space with dynamic and delicate beauty such as facade screens, light walls, and partitions.

Uniqlo Rivoli, Paris/Designer : Céline Thibault & Jérôme Pellottiero

Uniqlo Rivoli, Paris/Designer : Céline Thibault & Jérôme Pellottiero

\_78

Cushion Design by Studio Kaeran

Design by Design Guild Tokyo

Gilding