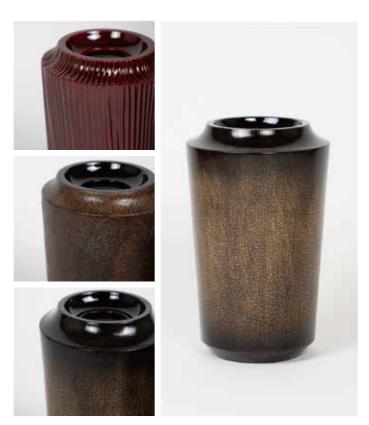

## Ceramic

Molded from pottery clay, which is then covered with glaze and fired. Metal oxides such as copper,

iron and manganese are used for the glaze. The surface of the porcelain plate is vitrified by applying glaze to the dough and baking it, giving it a glossy and delicate texture. it can be used for various purposes from design tiles to lighting.