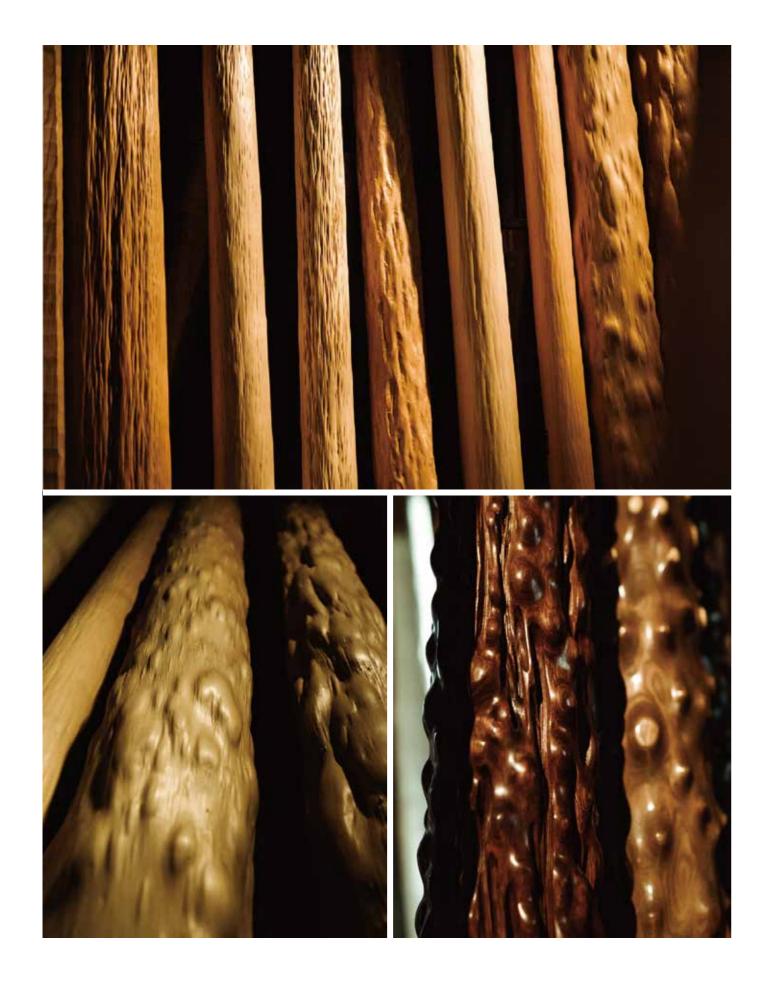

### Bamboo

Bamboo is a smooth, strong and excellent natural material.

Since ancient times, it has always been a familiar material in Japanese history as a weapon such as a bow and arrow, a tool for framing and fishing, and a building material. In the early Edo period, bamboo crafts developed and spread widely from their common people to the shogun, and many advanced techniques were created. It is a versatile material that can be used for everything from delicate processing to dynamic construction, with the beauty peculiar to solid natural material.