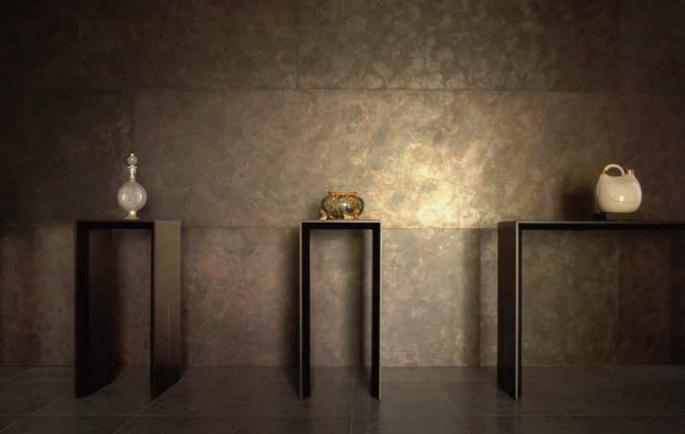

## Ceramic

Molded from pottery clay, which is then covered with glaze and fired. Metal oxides such as copper,

iron and manganese are used for the glaze. The surface of the porcelain plate is vitrified by applying glaze to the dough and baking it, giving it a glossy and delicate texture. it can be used for various purposes from design tiles to lighting.