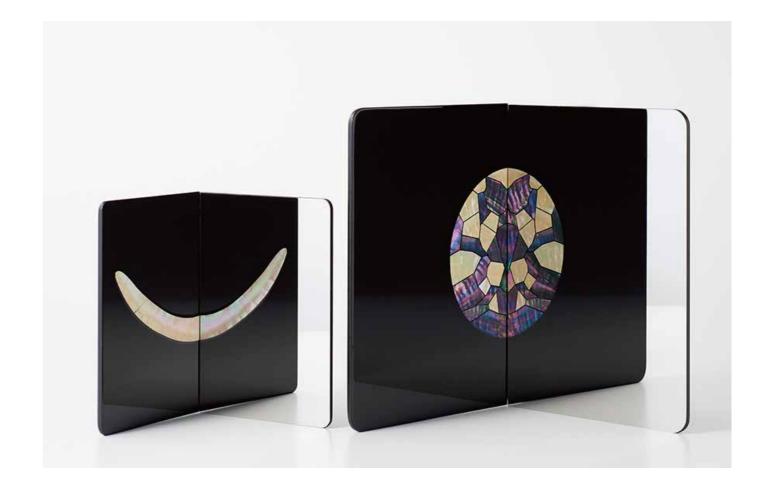

# Mirror artwork

\_\_\_

Size:Ф186×H450mm

Materials: Wood, Mirror, Urushi lacquer

Designer:Yenhau LU

Mirror

Materials:Wood,Mirror,Urushi lacquer,

raden(mother-of-pearl work)

Designer: Pierre Charrié