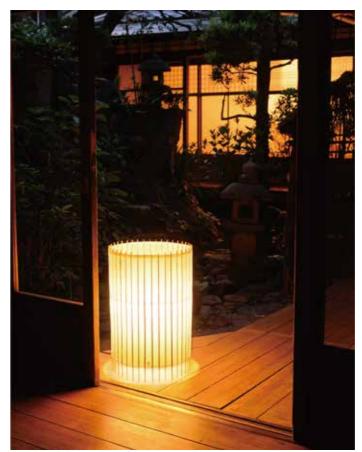

## **WAGASA** collection

**WAGASA Light** 

### WAGASA Light - Pendant downlight

Available size :  $\phi600\times H220mm$  /  $\phi1000\times H300mm$ 

## WAGASA Light - Pendant uplight

Available size : φ600×H220mm / φ1000×H300mm

### Material

Lightning equipment body: Steel, etc.

Shade: traditional Japanese paper washi, bamboo, wood.

Designer: Garnier & Linker

WAGASA Light, made from natural materials such as bamboo, wood, and Japanese paper, is an elegant cone-shaped lighting system never been seen before. The simplicity is of timeless beauty, suitable for Japanese and contemporary interiors, and will give an elegant touch to your home.