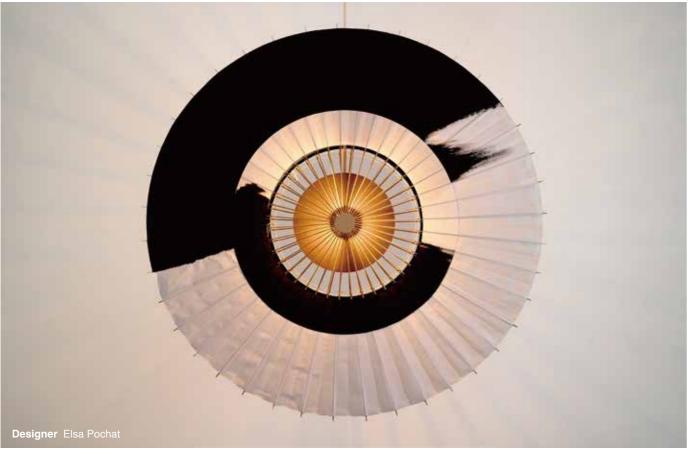

# Stool

Size: W500×D300×400mm

Materials: Oak solid wood,

Shibori dyed cotton cushion

Designer: Elsa Pochat

Size:W300×H450mm

Materials: Wood, Urushi lacquer

**Boxes** 