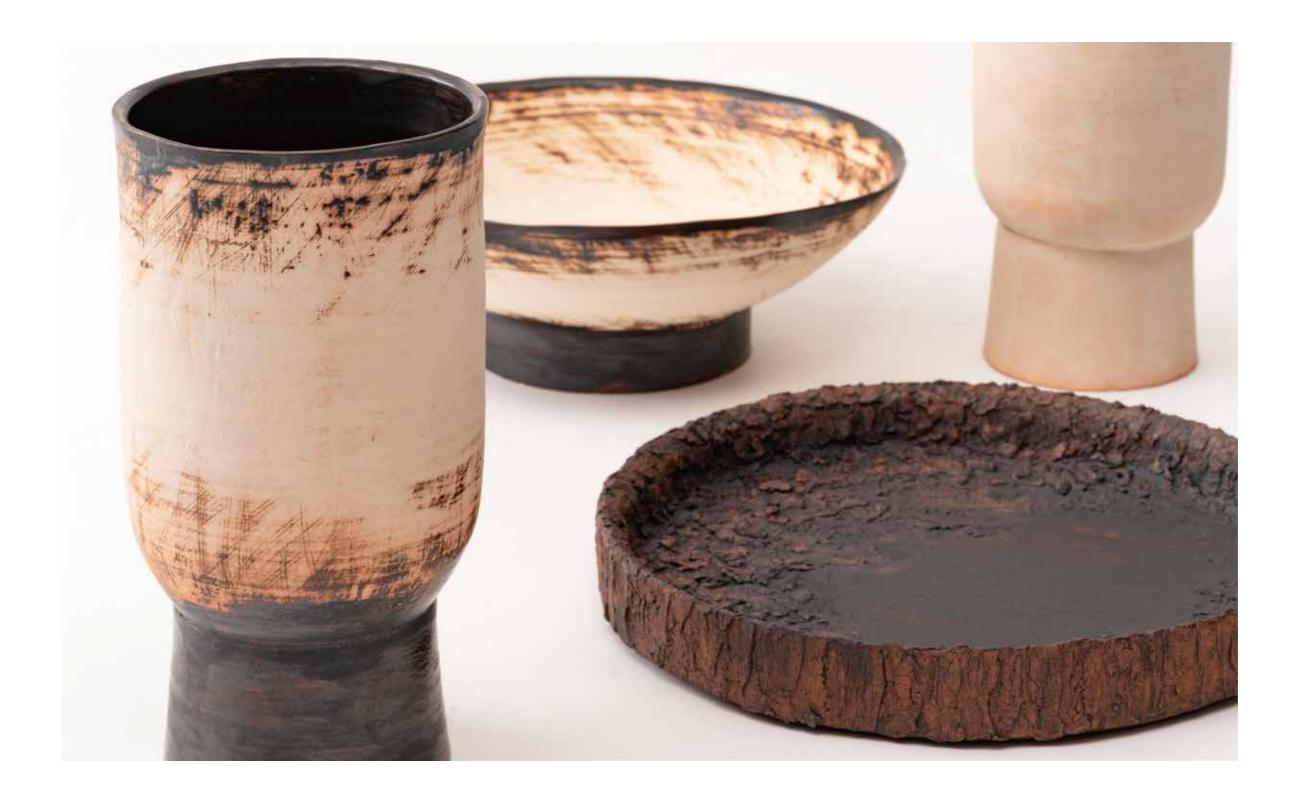

# **Materials & Techniques**

## Ceramic

Molded from pottery clay, which is then covered with glaze and fired. Metal oxides such as copper,

iron and manganese are used for the glaze. The surface of the porcelain plate is vitrified by applying glaze to the dough and baking it, giving it a glossy and delicate texture. it can be used for various purposes from design tiles to lighting.