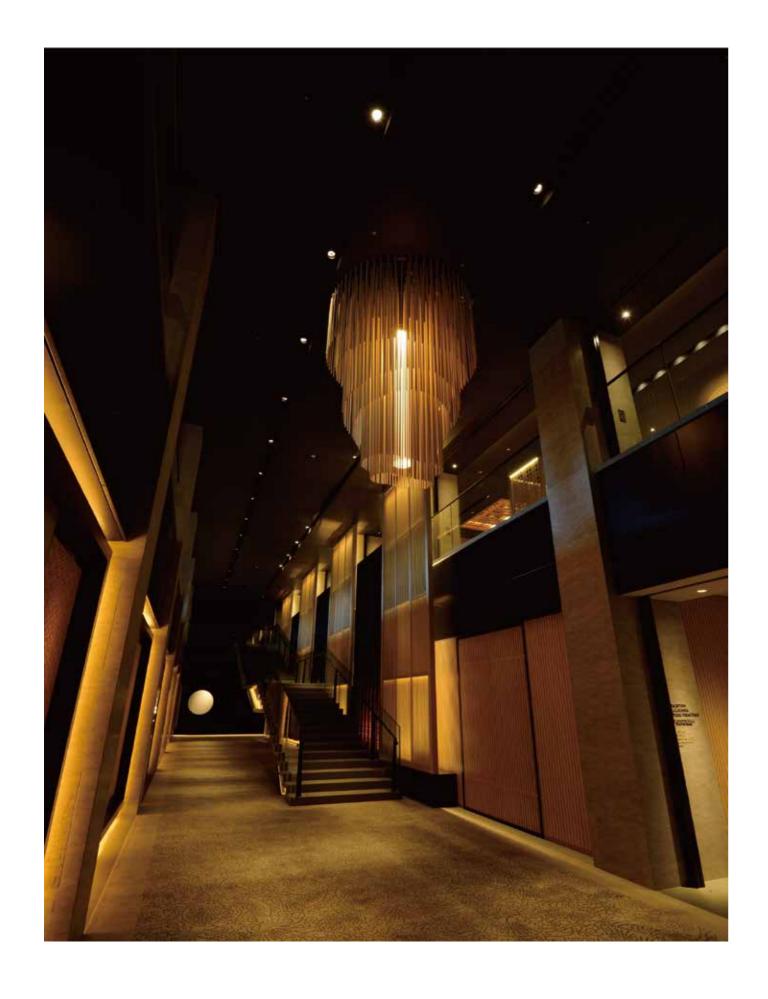

gner: Hiroshi Nagane









## **WAGASA** collection

**WAGASA Light** 

### WAGASA Light - Pendant downlight

Available size :  $\phi600\times H220mm$  /  $\phi1000\times H300mm$ 

## WAGASA Light - Pendant uplight

Available size : φ600×H220mm / φ1000×H300mm

### Colour

Natural White / Black

Bespoke color on request.

### Material

Lightning equipment body: Steel, etc.

Shade: traditional Japanese paper washi, bamboo, wood.

Designer: Garnier & Linker











WAGASA Light, made from natural materials such as bamboo, wood, and Japanese paper, is an elegant cone-shaped lighting system never been seen before. The simplicity is of timeless beauty, suitable for Japanese and contemporary interiors, and will give an elegant touch to your home.



Bespoke lamps





















\_24





.26











**Furniture & Artwork** 

\_





# **Bookshelves cabinet**





Materials: Wood,Urushi lacquer
Designer: Garnier & Linker



# Column Cabinet

Size:Φ550×H1820mm

Materials: Wood,Urushi lacquer
Designer: Garnier & Linker





# Column cabinet

\_\_\_



Size:Φ550×H1820mm

Materials: Cedar Wood (KITAYAMA cedar)

Designer: Garnier & Linker



Exclusive sideboard

Size:W1050×H1100mm×D470mm

Materials: Cedar Wood (KITAYAMA cedar)

Designer: Garnier & Linker





# **Exclusive cupboard**



# **Exclusive commode dresser**

Size:W1670×H880mm×D520mm

Materials: Cedar Wood (KITAYAMA cedar)

Designer: Garnier & Linker

Size: Low W1150×H1600mm×D470mm

Size: High W800×H1900mm×D470mm

Materials: Cedar Wood (KITAYAMA cedar)

Designer: Garnier & Linker





# **Exclusive bookshelf**