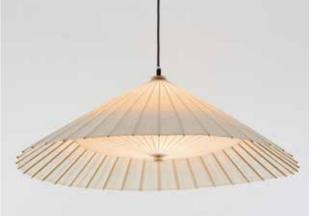

## **WAGASA** collection

**WAGASA Light** 

### WAGASA Light - Pendant downlight

Available size :  $\phi600\times H220mm$  /  $\phi1000\times H300mm$ 

## WAGASA Light - Pendant uplight

Available size : φ600×H220mm / φ1000×H300mm

### Colour

Natural White / Black

Bespoke color on request.

### Material

Lightning equipment body: Steel, etc.

Shade: traditional Japanese paper washi, bamboo, wood.

Designer: Garnier & Linker

WAGASA Light, made from natural materials such as bamboo, wood, and Japanese paper, is an elegant cone-shaped lighting system never been seen before. The simplicity is of timeless beauty, suitable for Japanese and contemporary interiors, and will give an elegant touch to your home.