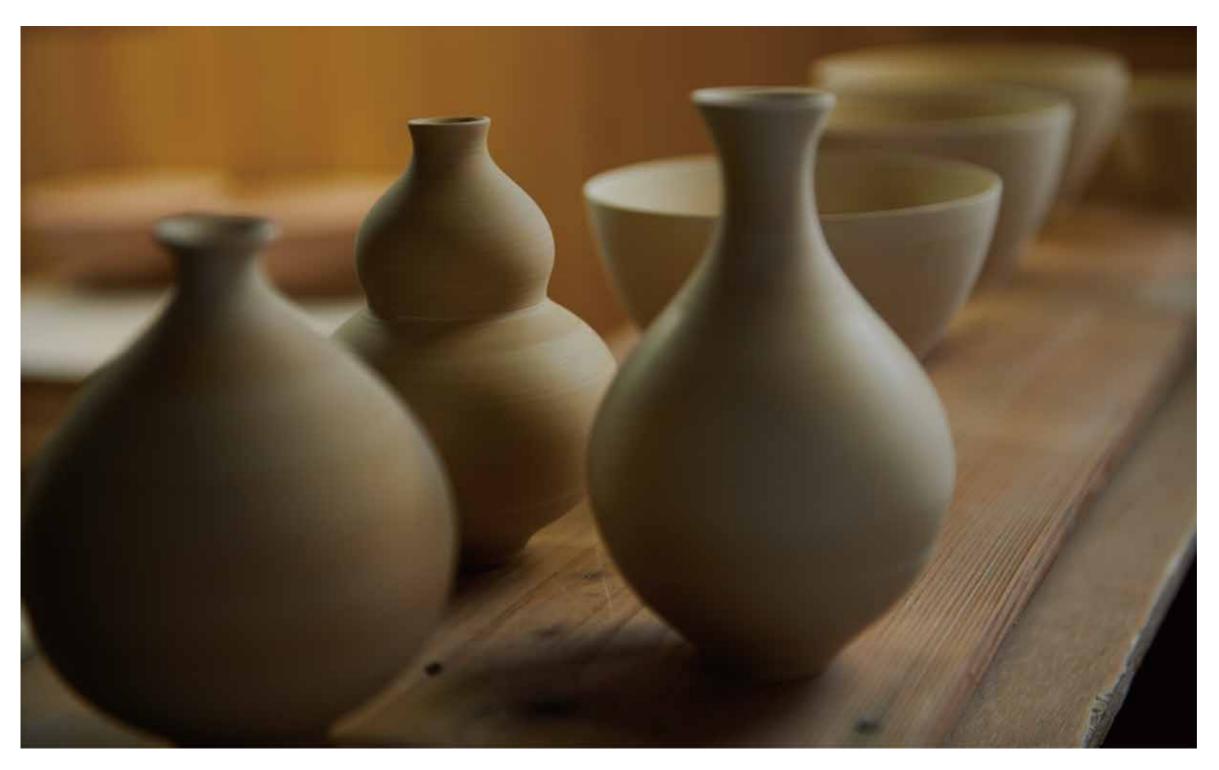

# **Materials & Techniques**

## Ceramic

Molded from pottery clay, which is then covered with glaze and fired. Metal oxides such as copper,

iron and manganese are used for the glaze. The surface of the porcelain plate is vitrified by applying glaze to the dough and baking it, giving it a glossy and delicate texture. it can be used for various purposes from design tiles to lighting.