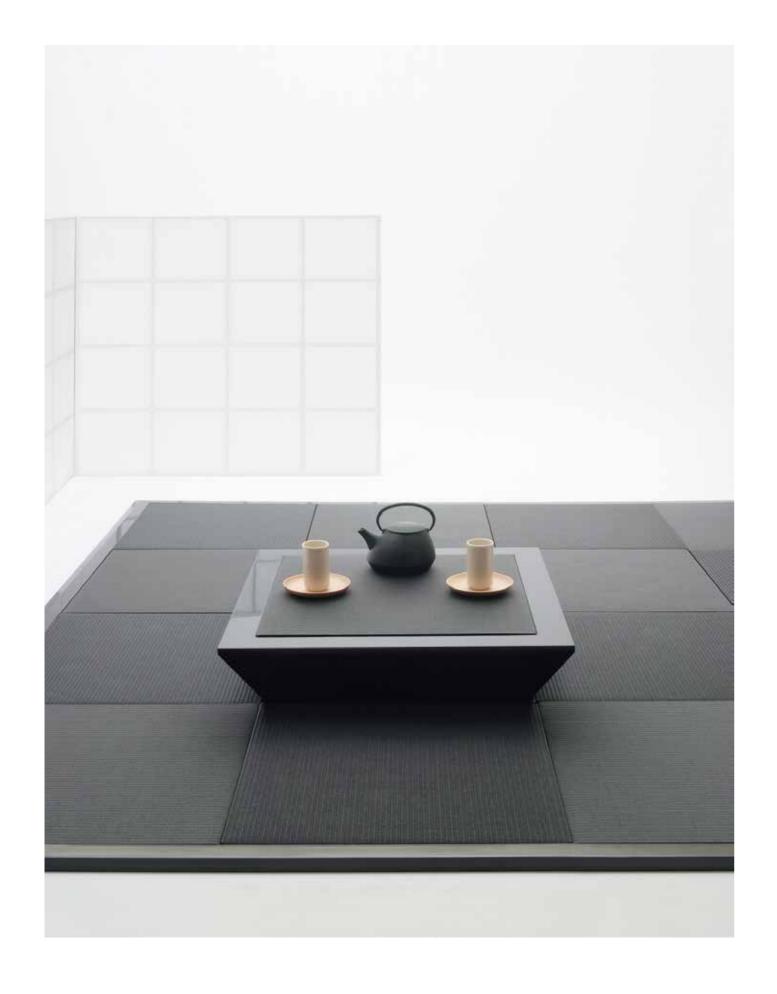

### Tatami

Traditionally, to make tatami mat, the plate-shaped tatamidoko, core material, is covered by a rug-shaped tatamiomote, woven mat made of natural fiber"rush". A band-shaped cloth called tatamiberi is sewn on the edge to fasten and decorate the tatami mat. We propose tatami products using high-performance materials that have excellent design and can be used in various interior scenes.