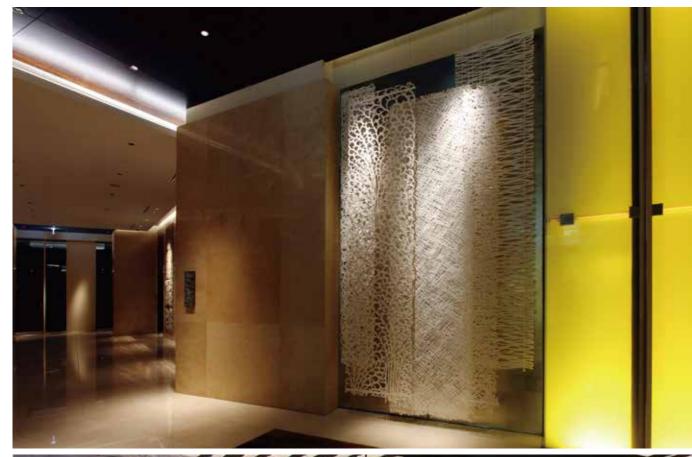

M\_ASG\_008

**Fabric** 

Cloth spun from innumerable materials also has various processing techniques.

Laser cut screen is a method of cutting various fabrics with a laser and bringing the fabric to life. The cutting screen is especially effective because it is made to order and you can freely choose the size, material, specifications, color, and design. You can create a space with dynamic and delicate beauty such as facade screens, light walls, and partitions.