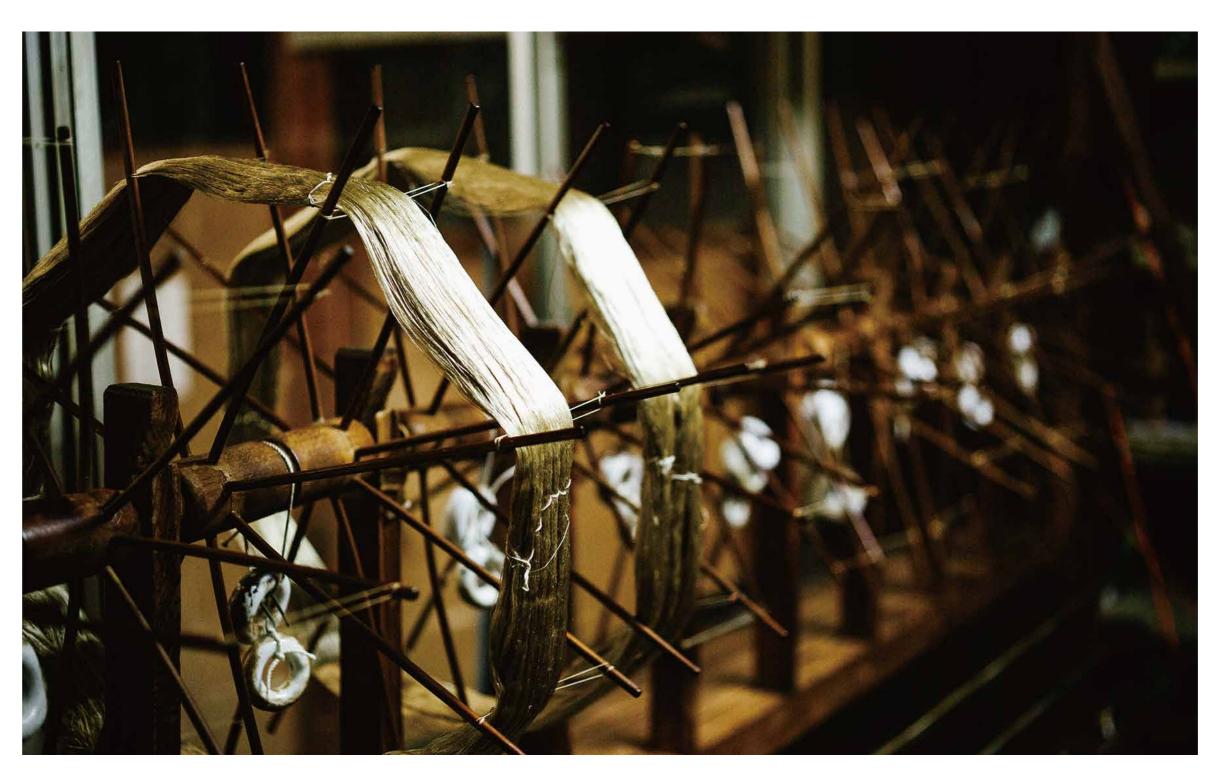

## Washi paper

The characteristic of washi paper is that in comparison to western paper, the fibers are much longer.

It is known to have a unique texture that is tough even if it is thin. Washi is also used for the restoration of cultural properties all over the world, and has excellent durability, which is said to be over 1000 years. It also has a wide variety of beauty depending on the production area and technique. It has been used for craft materials as well as furniture. In recent years, the characteristics as a natural material and the beauty when lit are reviewed, and the demands for its interior use are increasing.

Photo by SUGIHARA

Photo by SUGIHARA

Photo by SUGIHARA

Wood

Japanese woodworking crafts include sashimono, cabinetry, hikimono & kurimono, turnery, and magemono, bent wood.

These techniques have been developed in response to the natural characteristics of each region, such as Kyoto's Kyosashimono and Ishikawa's Yamanaka Hikimono. For example, Kyosashimono (a technique of assembling wooden parts by joinery) has its origins in the aristocratic culture of the Heian period. Then in the Muromachi period, craftsmen (Sashimono masters) developed this particular technique along with the estab-lishment of the tea ceremony culture. It features elegant and delicate work.