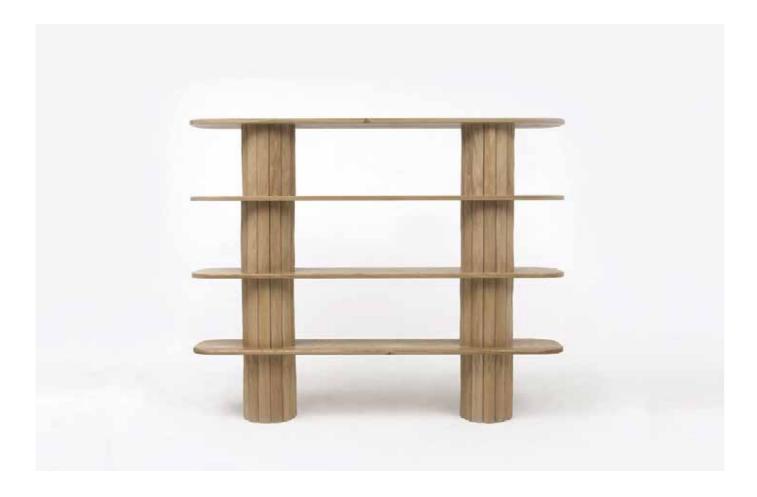

# **Exclusive bookshelf**

Size: Low W2000×H900mm×D420mm

Size: High W2000×H1800mm×D420mm

Materials: Cedar Wood (KITAYAMA cedar)

Designer: Garnier & Linker

Exclusive side table

Size:Φ420×H610mm

Materials: Cedar Wood (KITAYAMA cedar)