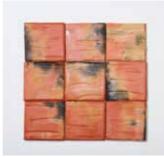

## Ceramic

Molded from pottery clay, which is then covered with glaze and fired. Metal oxides such as copper,

iron and manganese are used for the glaze. The surface of the porcelain plate is vitrified by applying glaze to the dough and baking it, giving it a glossy and delicate texture. it can be used for various purposes from design tiles to lighting.