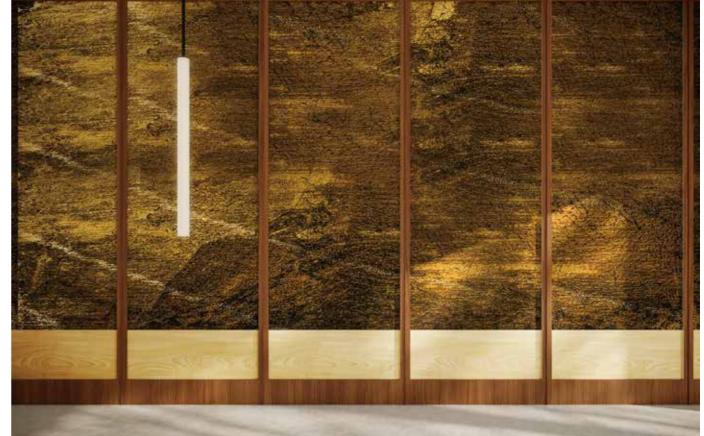

Gold and silver leaf were used since ancient times in Japan to adorn temples, create outstanding objects, or embellish rolling scroll papers. Extremely thin, soft and with great luster, the Japanese traditionally made gold leaf technique is recognized as intangible cultural heritage of the humanity by Unesco.