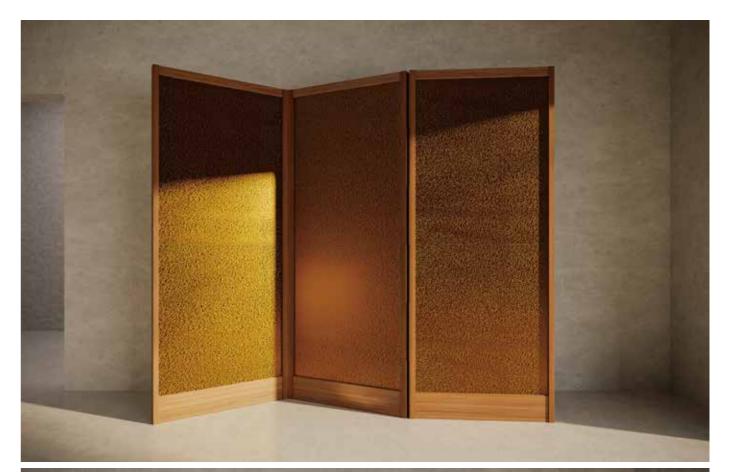

M\_ASG\_008

**Fabric** 

Cloth spun from innumerable materials also has various processing techniques.

Laser cut screen is a method of cutting various fabrics with a laser and bringing the fabric to life. The cutting screen is especially effective because it is made to order and you can freely choose the size, material, specifications, color, and design. You can create a space with dynamic and delicate beauty such as facade screens, light walls, and partitions.