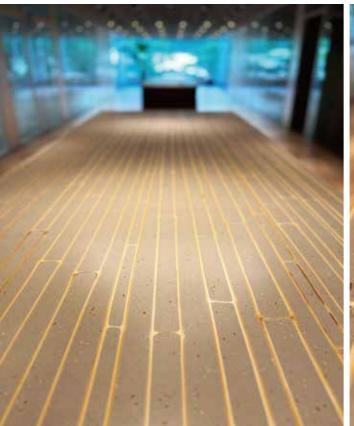

### Bamboo

Bamboo is a smooth, strong and excellent natural material.

Since ancient times, it has always been a familiar material in Japanese history as a weapon such as a bow and arrow, a tool for framing and fishing, and a building material. In the early Edo period, bamboo crafts developed and spread widely from their common people to the shogun, and many advanced techniques were created. It is a versatile material that can be used for everything from delicate processing to dynamic construction, with the beauty peculiar to solid natural material.