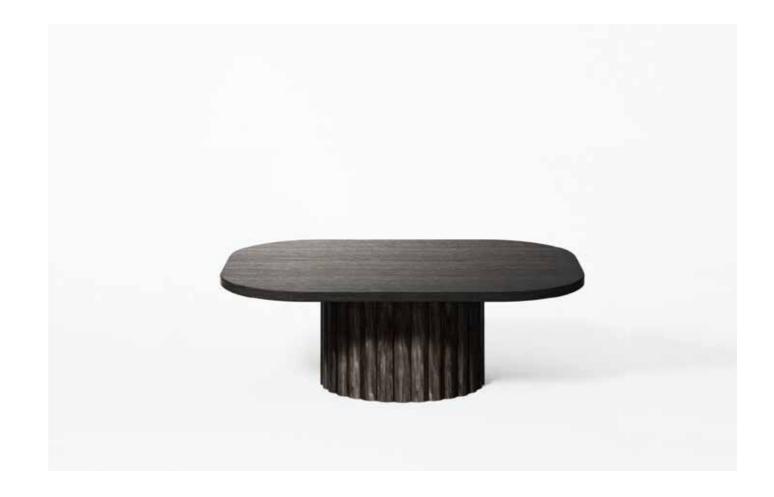

# **Exclusive dining table**

\_\_\_

Size: Round table Φ1400×H740mm

Size: Long table W1100×H740mm×L2900mm

Materials: Cedar Wood (KITAYAMA cedar)

Designer: Garnier & Linker

Size: W1150×H930mm×D380mm

Materials: Cedar Wood (KITAYAMA cedar)