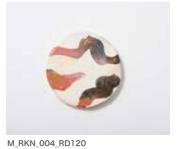

## Ceramic

Molded from pottery clay, which is then covered with glaze and fired. Metal oxides such as copper,

iron and manganese are used for the glaze. The surface of the porcelain plate is vitrified by applying glaze to the dough and baking it, giving it a glossy and delicate texture. it can be used for various purposes from design tiles to lighting.

 $_{68}$ 

002\_S120

M\_RKN\_002\_S120\_A

M\_RKN\_002\_S120\_B

M\_RKN\_002\_S120\_C

S120

M\_RKN\_001\_S120

M\_RKN\_003\_S120\_A