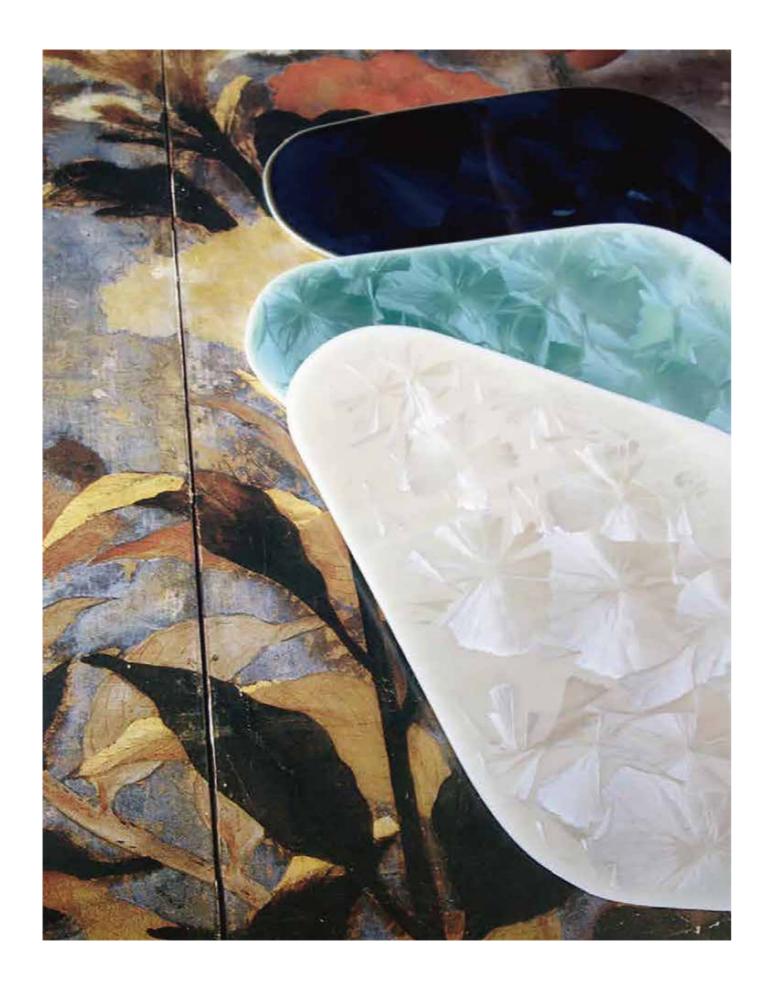

## Ceramic

Molded from pottery clay, which is then covered with glaze and fired. Metal oxides such as copper,

iron and manganese are used for the glaze. The surface of the porcelain plate is vitrified by applying glaze to the dough and baking it, giving it a glossy and delicate texture. it can be used for various purposes from design tiles to lighting.

 $_{68}$ 

002\_S120

M\_RKN\_002\_S120\_A

M\_RKN\_002\_S120\_B

M\_RKN\_002\_S120\_C

S120

M\_RKN\_001\_S120

M\_RKN\_003\_S120\_A

M\_RKN\_003\_S120\_B

RC300

M\_RKN\_007\_RC300

M\_RKN\_008\_RC300\_A

M\_RKN\_008\_RC300\_C

RC300\_B

M\_RKN\_007\_RC300\_B

M\_RKN\_005\_RD120