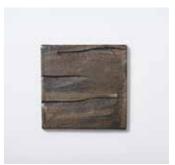

## Ceramic

Molded from pottery clay, which is then covered with glaze and fired. Metal oxides such as copper,

iron and manganese are used for the glaze. The surface of the porcelain plate is vitrified by applying glaze to the dough and baking it, giving it a glossy and delicate texture. it can be used for various purposes from design tiles to lighting.