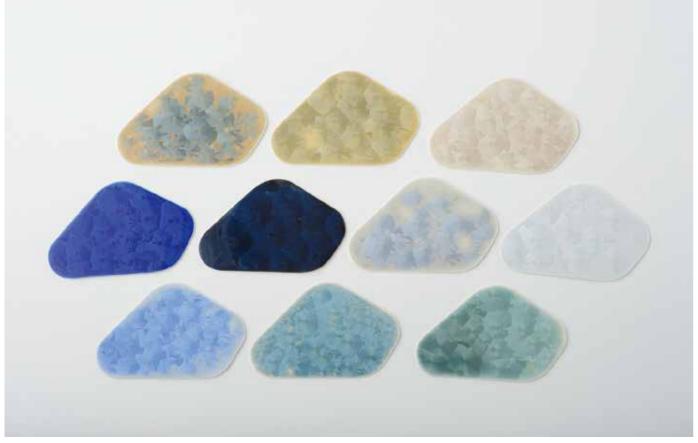

## Ceramic

Molded from pottery clay, which is then covered with glaze and fired. Metal oxides such as copper,

iron and manganese are used for the glaze. The surface of the porcelain plate is vitrified by applying glaze to the dough and baking it, giving it a glossy and delicate texture. it can be used for various purposes from design tiles to lighting.