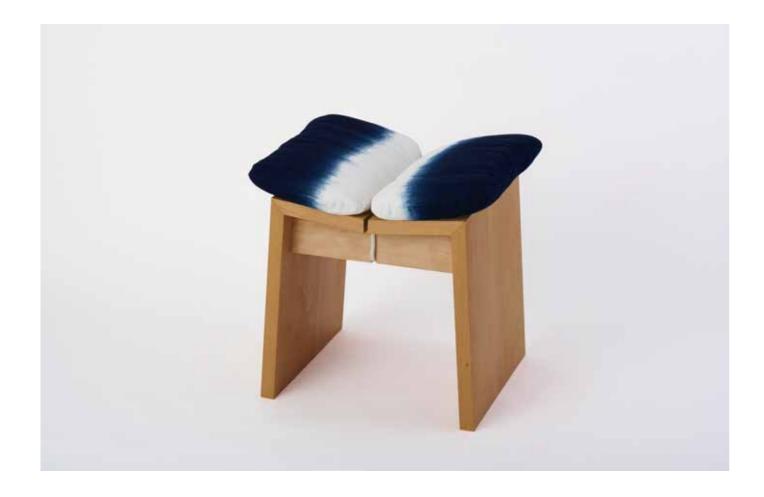

# Stool

Size: W500×D300×400mm

Materials: Oak solid wood,

Shibori dyed cotton cushion

Designer: Elsa Pochat

Size:W300×H450mm

Materials: Wood, Urushi lacquer

**Boxes** 