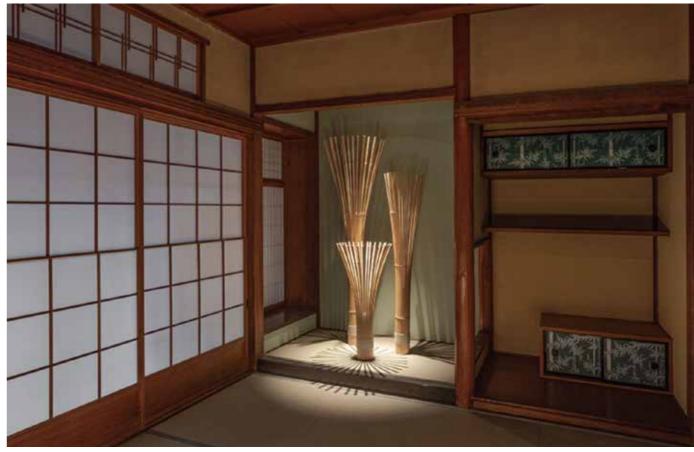

#### Material

Lightning equipment body: Steel, etc.

Shade: traditional Japanese paper washi, bamboo, wood.

Designer: Hiroshi Nagane

The KOTORI HG Stand-alone floor light is made on the same craftmanship as of Kyoto-style wagasa, the Japanese traditional umbrellas. The lighting is characterized by a delicate bamboo-made structure, and a soft and subtle light coming through the washi paper lampshade. It reminds when the sunlight shines through an opened wagasa umbrella, and reveals the details and contrast of the bamboo and the washi paper. The simple beauty of the lamp brings a timeless and universal beauty not only to a Japanese room, but also to a contemporary space.

Using the traditional technique of the wagasa making, the lampshade can be folded in a compact way just like a Japanese umbrella. You will enjoy the elaborate opening and closing structure and the way the lampshade just "spreads out".