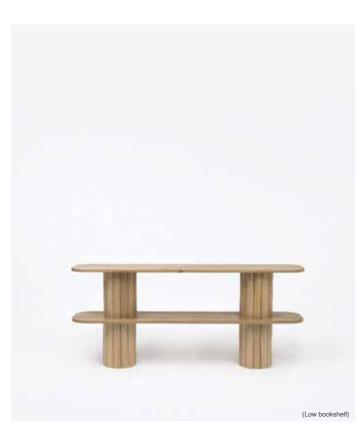

# **Exclusive bookshelf**

Size: Low W2000×H900mm×D420mm

Size: High W2000×H1800mm×D420mm

Materials: Cedar Wood (KITAYAMA cedar)

Designer: Garnier & Linker

Exclusive side table

Size:Φ420×H610mm

Materials: Cedar Wood (KITAYAMA cedar)