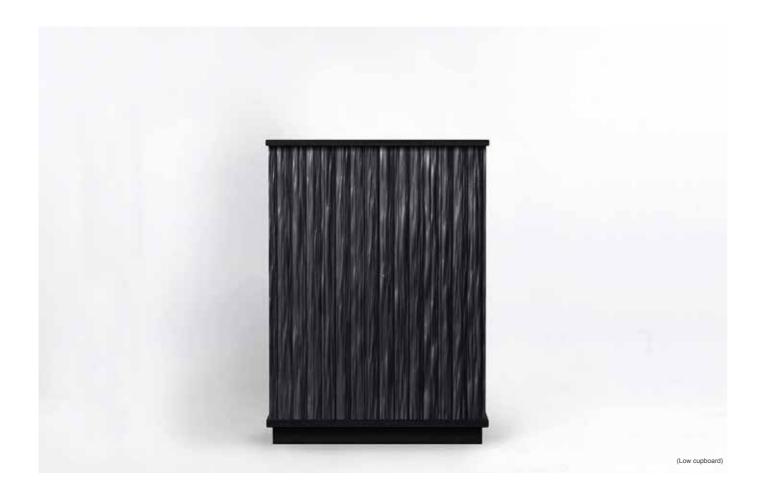

A Light, made from natural materials such as bamboo, wood, and Japanese paper, is an elegant cone-shaped lighting system never been seen before. The simplicity is of timeless beauty, suitable for Japanese and contemporary interiors, and will give an elegant touch to your home.



Bespoke lamps





















\_24





.26











**Furniture & Artwork** 

\_





# **Bookshelves cabinet**





Materials: Wood,Urushi lacquer
Designer: Garnier & Linker



# Column Cabinet

Size:Φ550×H1820mm

Materials: Wood,Urushi lacquer
Designer: Garnier & Linker





# Column cabinet

\_\_\_



Size:Φ550×H1820mm

Materials: Cedar Wood (KITAYAMA cedar)

Designer: Garnier & Linker



Exclusive sideboard

Size:W1050×H1100mm×D470mm

Materials: Cedar Wood (KITAYAMA cedar)

Designer: Garnier & Linker





# **Exclusive cupboard**



# **Exclusive commode dresser**

Size:W1670×H880mm×D520mm

Materials: Cedar Wood (KITAYAMA cedar)

Designer: Garnier & Linker

Size: Low W1150×H1600mm×D470mm

Size: High W800×H1900mm×D470mm

Materials: Cedar Wood (KITAYAMA cedar)

Designer: Garnier & Linker





# **Exclusive bookshelf**



Size: Low W2000×H900mm×D420mm

Size: High W2000×H1800mm×D420mm

Materials: Cedar Wood (KITAYAMA cedar)

Designer: Garnier & Linker



Exclusive side table

Size:Φ420×H610mm

Materials: Cedar Wood (KITAYAMA cedar)

Designer: Garnier & Linker





# **Exclusive dining table**

\_\_\_



Size: Round table Φ1400×H740mm

Size: Long table W1100×H740mm×L2900mm

Materials: Cedar Wood (KITAYAMA cedar)

Designer: Garnier & Linker



Size: W1150×H930mm×D380mm

Materials: Cedar Wood