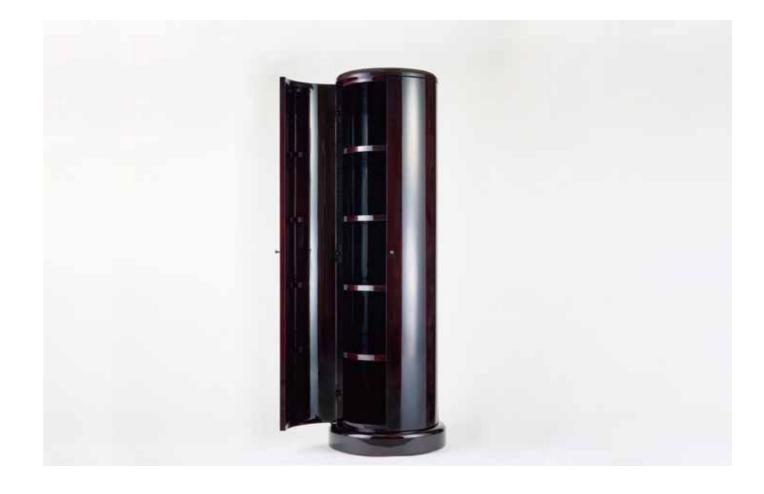

# Column Cabinet

Size:Φ550×H1820mm

Materials: Wood,Urushi lacquer
Designer: Garnier & Linker

# Column cabinet

\_\_\_

Size:Φ550×H1820mm

Materials: Cedar Wood (KITAYAMA cedar)

Designer: Garnier & Linker

Exclusive sideboard

Size:W1050×H1100mm×D470mm

Materials: Cedar Wood (KITAYAMA cedar)