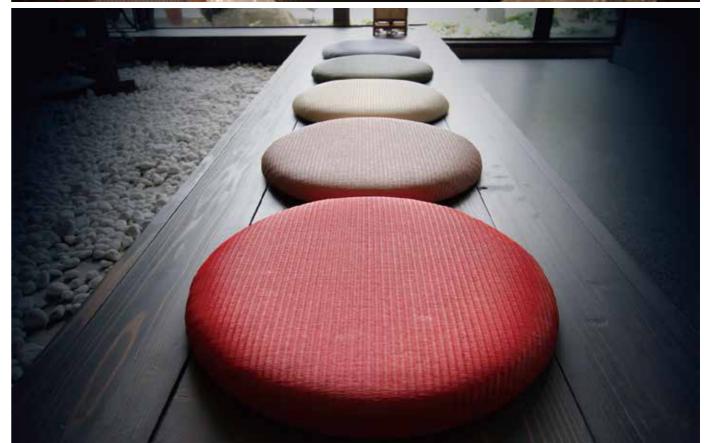

### Tatami

Traditionally, to make tatami mat, the plate-shaped tatamidoko, core material, is covered by a rug-shaped tatamiomote, woven mat made of natural fiber"rush". A band-shaped cloth called tatamiberi is sewn on the edge to fasten and decorate the tatami mat. We propose tatami products using high-performance materials that have excellent design and can be used in various interior scenes.