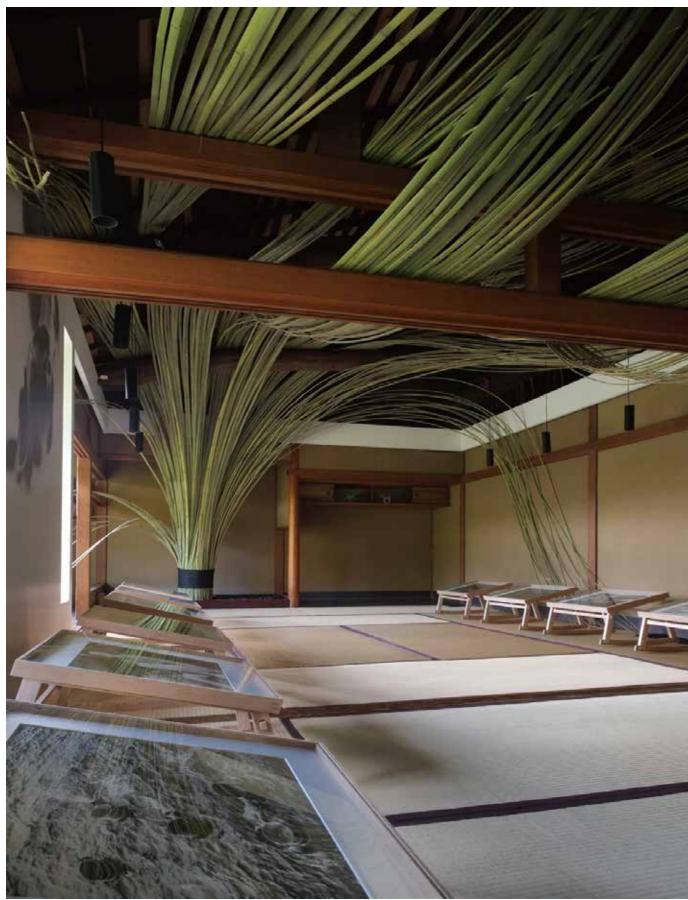

### Bamboo

Bamboo is a smooth, strong and excellent natural material.

Since ancient times, it has always been a familiar material in Japanese history as a weapon such as a bow and arrow, a tool for framing and fishing, and a building material. In the early Edo period, bamboo crafts developed and spread widely from their common people to the shogun, and many advanced techniques were created. It is a versatile material that can be used for everything from delicate processing to dynamic construction, with the beauty peculiar to solid natural material.

 $_{52}$ 

Design by Oliver Franz for the KYOTOGRAPHIE International Photography Festival 2015

Design by Oliver Franz for the KYOTOGRAPHIE International Photography Festival 2015

Design by Oliver Franz (silent.)

Design by Oliver Franz (silent.)

Design/Management : Nikken Sekkei Ltd.

Design by Oliver Franz (silent.)

Design by Oliver Franz (silent.)