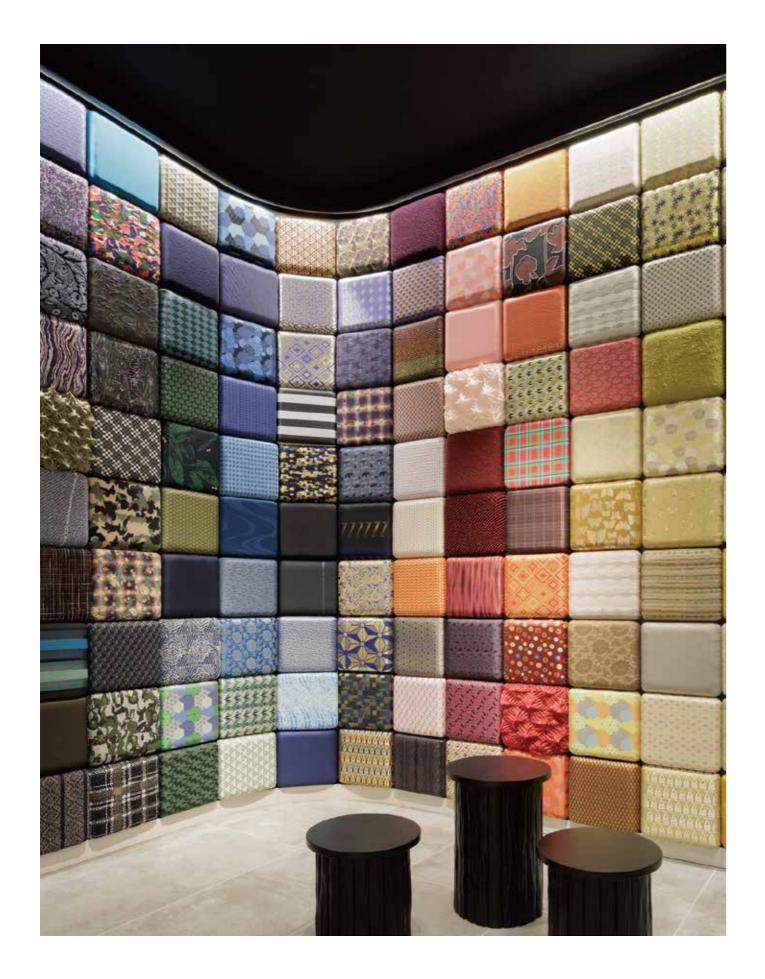

 $_{68}$ 

002\_S120

M\_RKN\_002\_S120\_A

M\_RKN\_002\_S120\_B

M\_RKN\_002\_S120\_C

S120

M\_RKN\_001\_S120

M\_RKN\_003\_S120\_A

M\_RKN\_003\_S120\_B

RC300

M\_RKN\_007\_RC300

M\_RKN\_008\_RC300\_A

M\_RKN\_008\_RC300\_C

RC300\_B

M\_RKN\_007\_RC300\_B

M\_RKN\_005\_RD120

M\_ASG\_008

**Fabric** 

Cloth spun from innumerable materials also has various processing techniques.

Laser cut screen is a method of cutting various fabrics with a laser and bringing the fabric to life. The cutting screen is especially effective because it is made to order and you can freely choose the size, material, specifications, color, and design. You can create a space with dynamic and delicate beauty such as facade screens, light walls, and partitions.