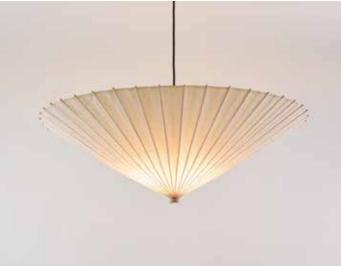

## **WAGASA** collection

**WAGASA Light** 

### WAGASA Light - Pendant downlight

Available size :  $\phi600\times H220mm$  /  $\phi1000\times H300mm$ 

### Material

Lightning equipment body: Steel, etc.

Shade: traditional Japanese paper washi, bamboo, wood.

Designer: Garnier & Linker

WAGASA Light, made from natural materials such as bamboo, wood, and Japanese paper, is an elegant cone-shaped lighting system never been seen before. The simplicity is of timeless beauty, suitable for Japanese and contemporary interiors, and will give an elegant touch to your home.