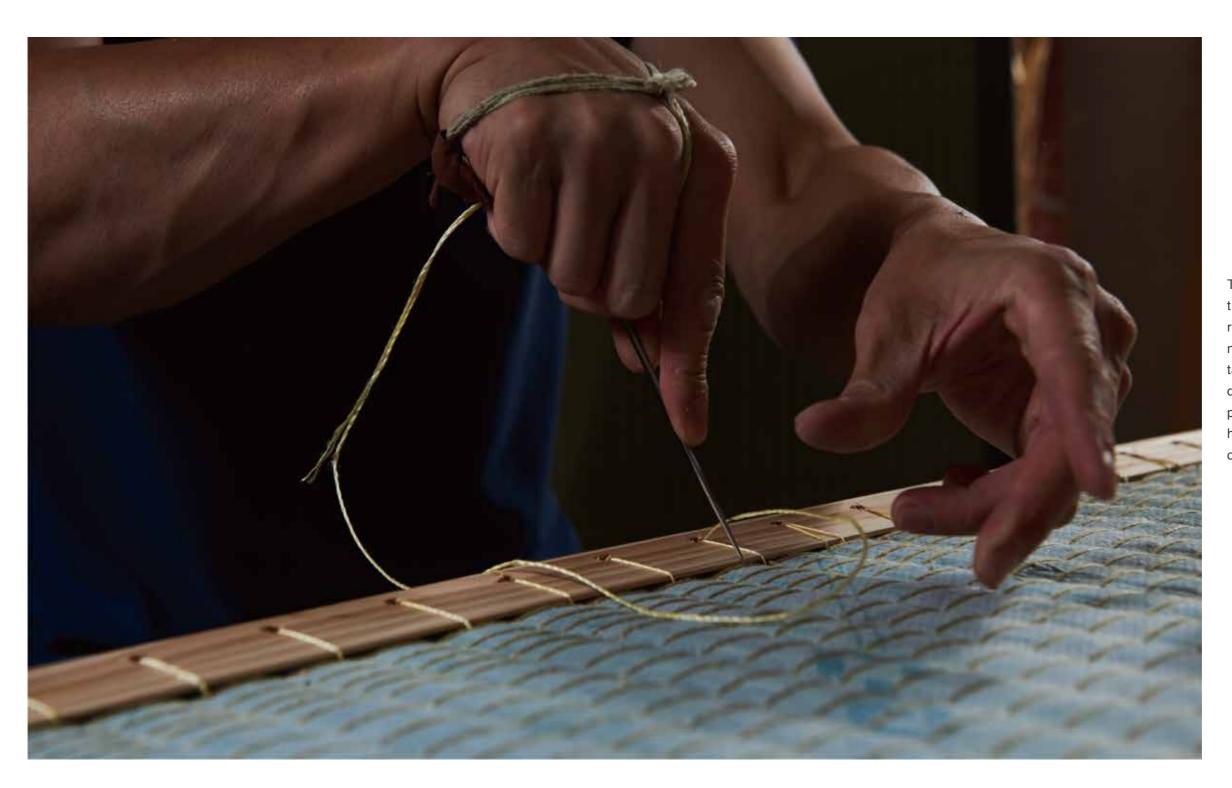

### Bamboo

Bamboo is a smooth, strong and excellent natural material.

Since ancient times, it has always been a familiar material in Japanese history as a weapon such as a bow and arrow, a tool for framing and fishing, and a building material. In the early Edo period, bamboo crafts developed and spread widely from their common people to the shogun, and many advanced techniques were created. It is a versatile material that can be used for everything from delicate processing to dynamic construction, with the beauty peculiar to solid natural material.