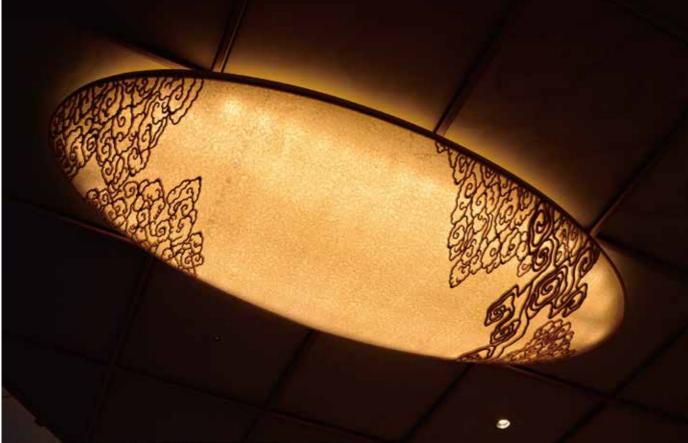

#### Material

Lightning equipment body: Steel, etc.

Shade: traditional Japanese paper washi, bamboo, wood.

Designer: Hiroshi Nagane

The KOTORI HG Stand-alone floor light is made on the same craftmanship as of Kyoto-style wagasa, the Japanese traditional umbrellas. The lighting is characterized by a delicate bamboo-made structure, and a soft and subtle light coming through the washi paper lampshade. It reminds when the sunlight shines through an opened wagasa umbrella, and reveals the details and contrast of the bamboo and the washi paper. The simple beauty of the lamp brings a timeless and universal beauty not only to a Japanese room, but also to a contemporary space.

Using the traditional technique of the wagasa making, the lampshade can be folded in a compact way just like a Japanese umbrella. You will enjoy the elaborate opening and closing structure and the way the lampshade just "spreads out".