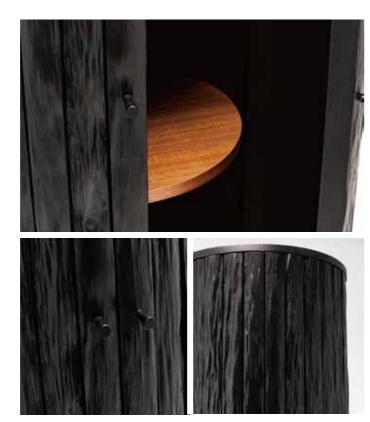

# Column Cabinet

Size:Φ550×H1820mm

Materials: Wood,Urushi lacquer
Designer: Garnier & Linker

# Column cabinet

\_\_\_

Size:Φ550×H1820mm

Materials: Cedar Wood (KITAYAMA cedar)

Designer: Garnier & Linker

Exclusive sideboard

Size:W1050×H1100mm×D470mm

Materials: Cedar Wood (KITAYAMA cedar)