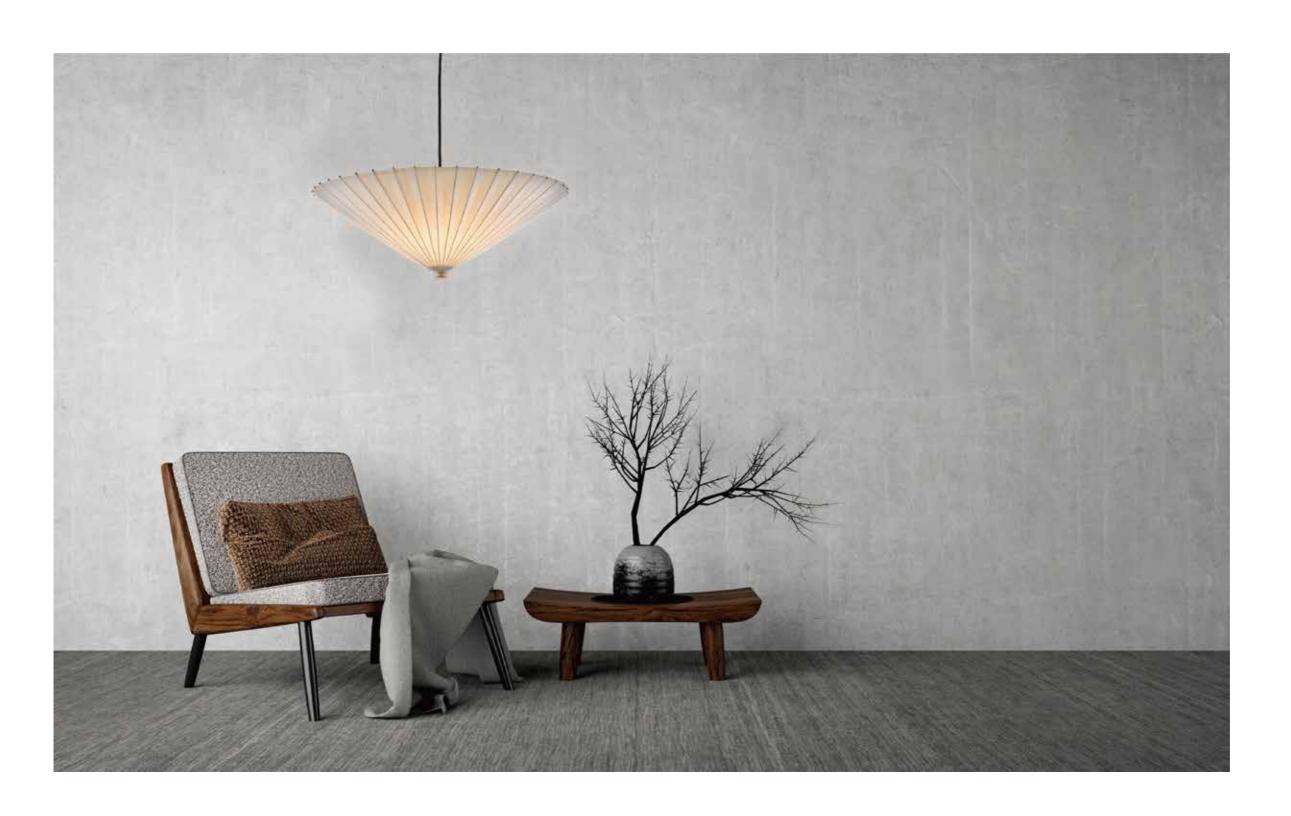

# Lighting

KOTORI collection
WAGASA collection

Bespoke Lamps

### **KOTORI** collection

Floor and table lamps

#### Material

Lightning equipment body: Steel, etc.

Shade: traditional Japanese paper washi, bamboo, wood.

Designer: Hiroshi Nagane

The KOTORI HG Stand-alone floor light is made on the same craftmanship as of Kyoto-style wagasa, the Japanese traditional umbrellas. The lighting is characterized by a delicate bamboo-made structure, and a soft and subtle light coming through the washi paper lampshade. It reminds when the sunlight shines through an opened wagasa umbrella, and reveals the details and contrast of the bamboo and the washi paper. The simple beauty of the lamp brings a timeless and universal beauty not only to a Japanese room, but also to a contemporary space.