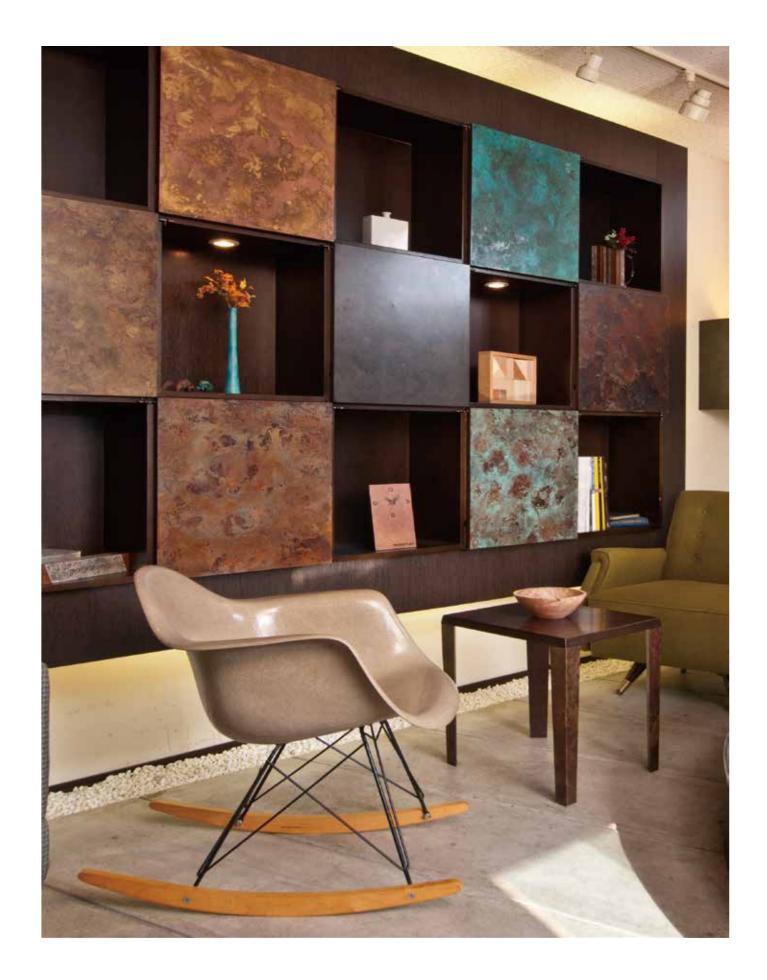

# **Bookshelves cabinet**

Materials: Wood,Urushi lacquer
Designer: Garnier & Linker

# **Exclusive bookshelf**

Size: Low W2000×H900mm×D420mm

Size: High W2000×H1800mm×D420mm

Materials: Cedar Wood (KITAYAMA cedar)

Designer: Garnier & Linker

Exclusive side table

Size:Φ420×H610mm

Materials: Cedar Wood (KITAYAMA cedar)

# Table lamp

Materials:Pawlowina wood, washi paper

Designer: Garnier & Linker

Ceramic artwork

Size:Φ102×H181mmm

(with metal part Φ150mm×285mm)

Materials: Ceramic,Metal
Designer: Garnier & Linker

## Vase

Size:Ф130×H230mm

Materials: Ceramic, Urushi lacquer
Designer: Garnier & Linker

Ceramic artwork

Size: (from left) Φ350×H125mm /

Ф160×H398mm / Ф160×H295mm

Materials: Ceramic

Designer: Garnier & Linker