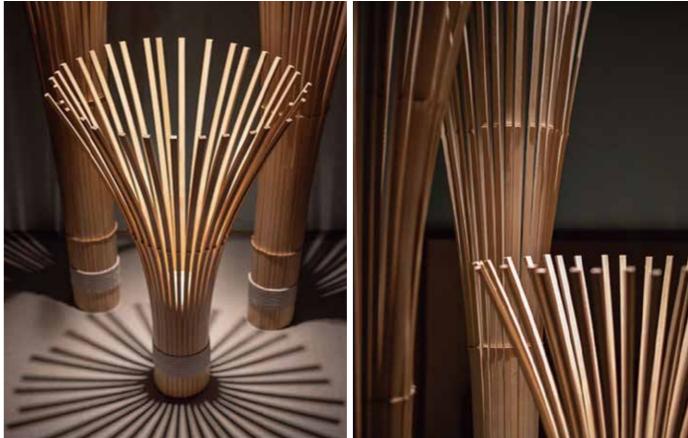

#### Material

Lightning equipment body: Steel, etc.

Shade: traditional Japanese paper washi, bamboo, wood.

Designer: Hiroshi Nagane

The KOTORI HG Stand-alone floor light is made on the same craftmanship as of Kyoto-style wagasa, the Japanese traditional umbrellas. The lighting is characterized by a delicate bamboo-made structure, and a soft and subtle light coming through the washi paper lampshade. It reminds when the sunlight shines through an opened wagasa umbrella, and reveals the details and contrast of the bamboo and the washi paper. The simple beauty of the lamp brings a timeless and universal beauty not only to a Japanese room, but also to a contemporary space.

Using the traditional technique of the wagasa making, the lampshade can be folded in a compact way just like a Japanese umbrella. You will enjoy the elaborate opening and closing structure and the way the lampshade just "spreads out".