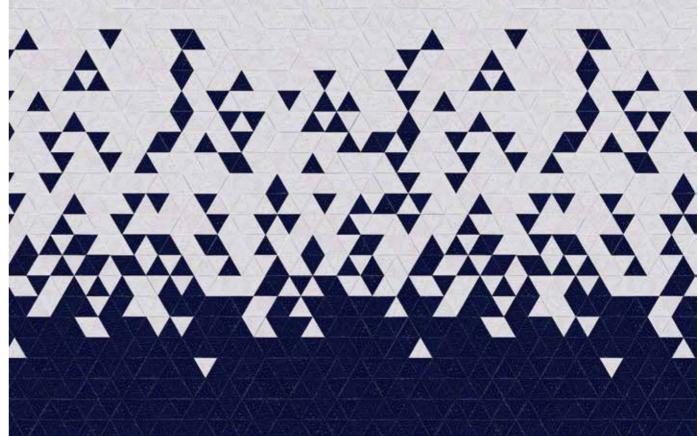

M\_ASG\_008

**Fabric** 

Cloth spun from innumerable materials also has various processing techniques.

Laser cut screen is a method of cutting various fabrics with a laser and bringing the fabric to life. The cutting screen is especially effective because it is made to order and you can freely choose the size, material, specifications, color, and design. You can create a space with dynamic and delicate beauty such as facade screens, light walls, and partitions.

Uniqlo Rivoli, Paris/Designer : Céline Thibault & Jérôme Pellottiero

Uniqlo Rivoli, Paris/Designer : Céline Thibault & Jérôme Pellottiero

\_78

Cushion Design by Studio Kaeran

Design by Design Guild Tokyo

Gilding