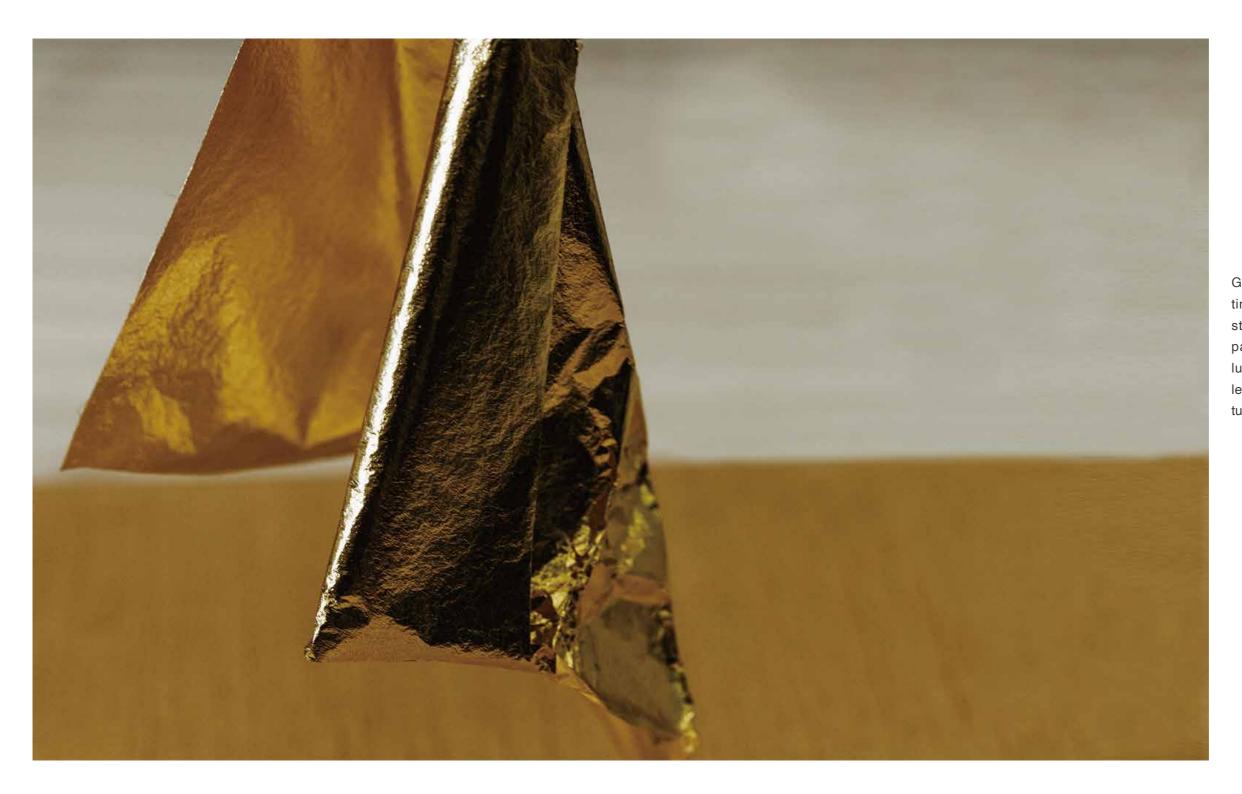

Gold and silver leaf were used since ancient times in Japan to adorn temples, create outstanding objects, or embellish rolling scroll papers. Extremely thin, soft and with great luster, the Japanese traditionally made gold leaf technique is recognized as intangible cultural heritage of the humanity by Unesco.

Photo by Hakuichi

Photo by Hakuichi

Photo by Hakuichi

Photo by Hakuichi