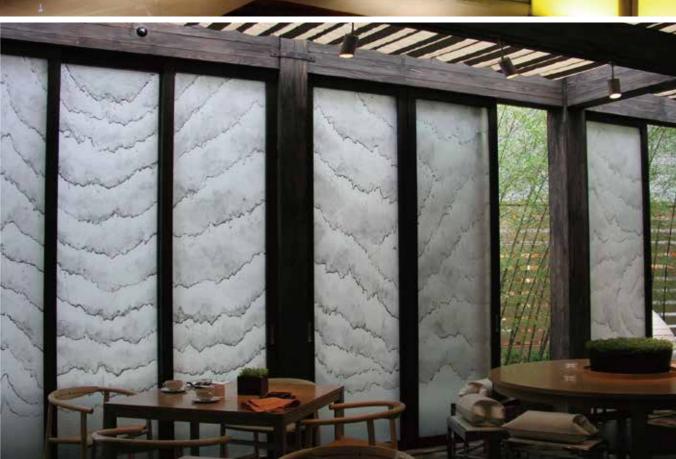

## Washi paper

The characteristic of washi paper is that in comparison to western paper, the fibers are much longer.

It is known to have a unique texture that is tough even if it is thin. Washi is also used for the restoration of cultural properties all over the world, and has excellent durability, which is said to be over 1000 years. It also has a wide variety of beauty depending on the production area and technique. It has been used for craft materials as well as furniture. In recent years, the characteristics as a natural material and the beauty when lit are reviewed, and the demands for its interior use are increasing.