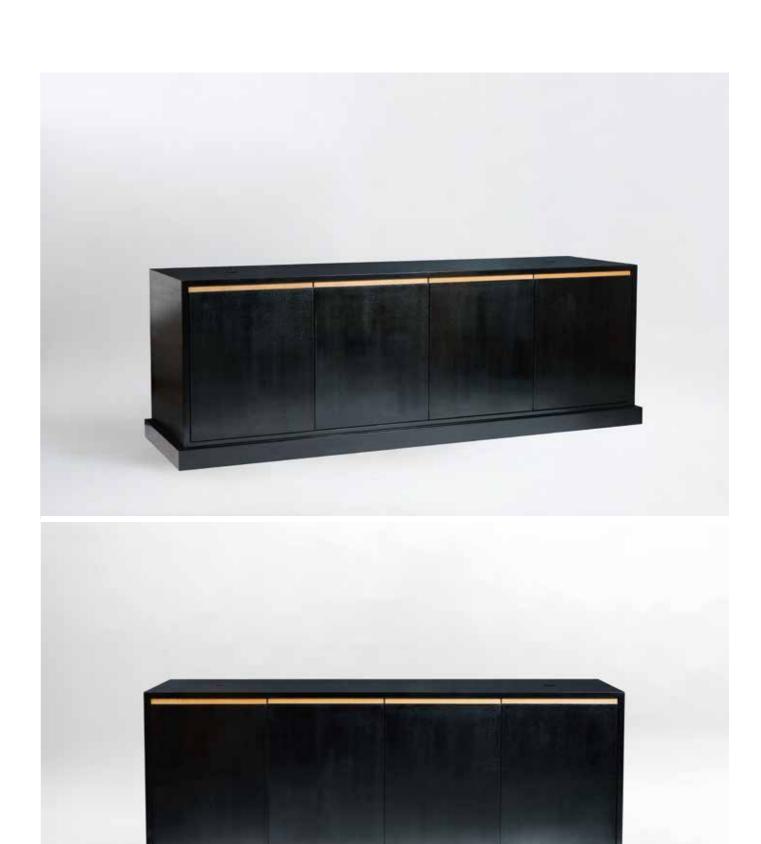

# Column cabinet

\_\_\_

Size:Φ550×H1820mm

Materials: Cedar Wood (KITAYAMA cedar)

Designer: Garnier & Linker

Exclusive sideboard

Size:W1050×H1100mm×D470mm

Materials: Cedar Wood (KITAYAMA cedar)