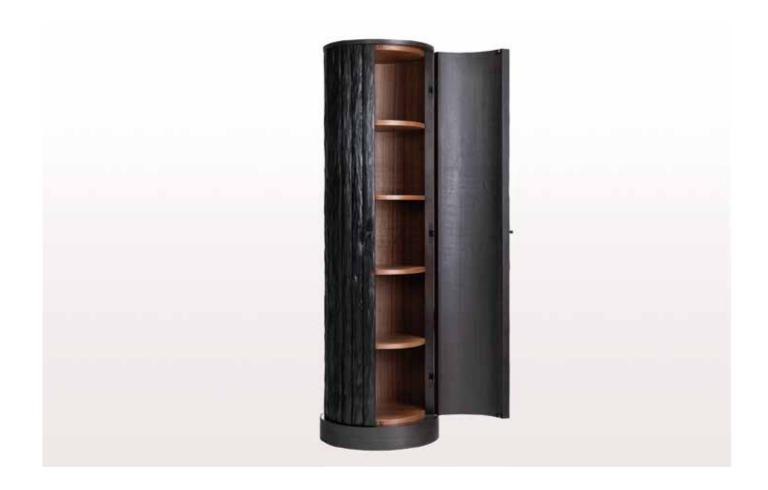

# Column Cabinet

Size:Φ550×H1820mm

Materials: Wood,Urushi lacquer
Designer: Garnier & Linker

# Column cabinet

\_\_\_

Size:Φ550×H1820mm

Materials: Cedar Wood (KITAYAMA cedar)

Designer: Garnier & Linker

Exclusive sideboard

Size:W1050×H1100mm×D470mm

Materials: Cedar Wood (KITAYAMA cedar)