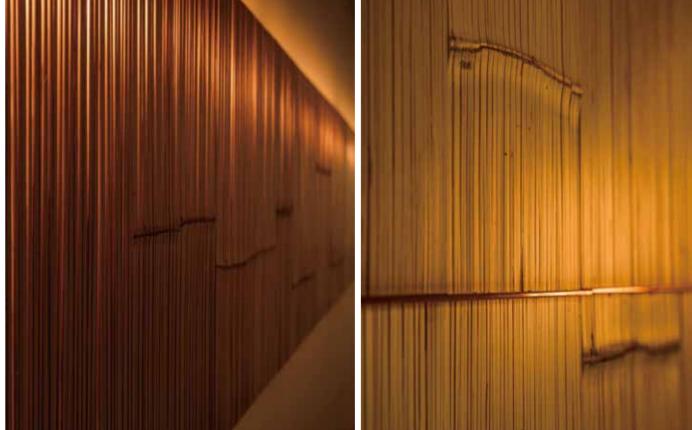

### Bamboo

Bamboo is a smooth, strong and excellent natural material.

Since ancient times, it has always been a familiar material in Japanese history as a weapon such as a bow and arrow, a tool for framing and fishing, and a building material. In the early Edo period, bamboo crafts developed and spread widely from their common people to the shogun, and many advanced techniques were created. It is a versatile material that can be used for everything from delicate processing to dynamic construction, with the beauty peculiar to solid natural material.