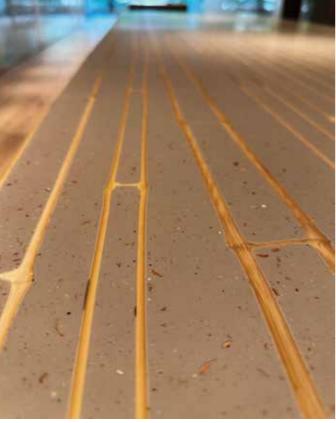

### Bamboo

Bamboo is a smooth, strong and excellent natural material.

Since ancient times, it has always been a familiar material in Japanese history as a weapon such as a bow and arrow, a tool for framing and fishing, and a building material. In the early Edo period, bamboo crafts developed and spread widely from their common people to the shogun, and many advanced techniques were created. It is a versatile material that can be used for everything from delicate processing to dynamic construction, with the beauty peculiar to solid natural material.