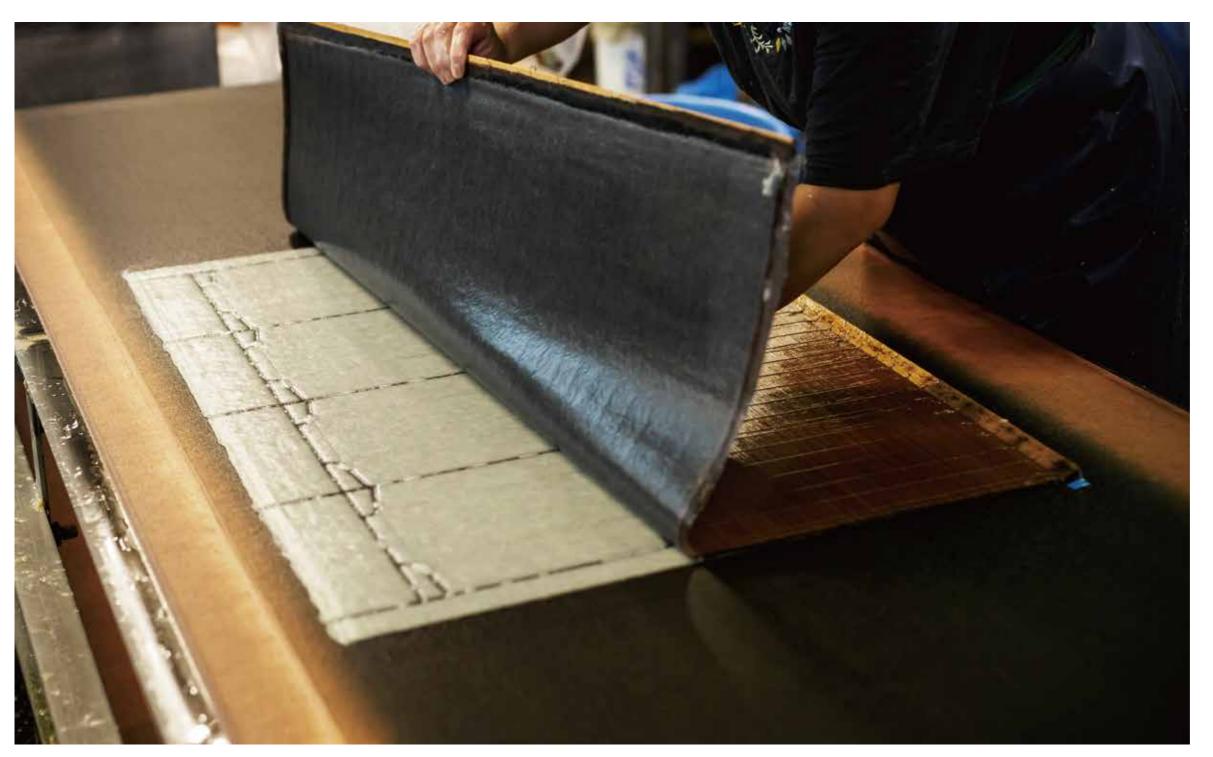

### Bamboo

Bamboo is a smooth, strong and excellent natural material.

Since ancient times, it has always been a familiar material in Japanese history as a weapon such as a bow and arrow, a tool for framing and fishing, and a building material. In the early Edo period, bamboo crafts developed and spread widely from their common people to the shogun, and many advanced techniques were created. It is a versatile material that can be used for everything from delicate processing to dynamic construction, with the beauty peculiar to solid natural material.