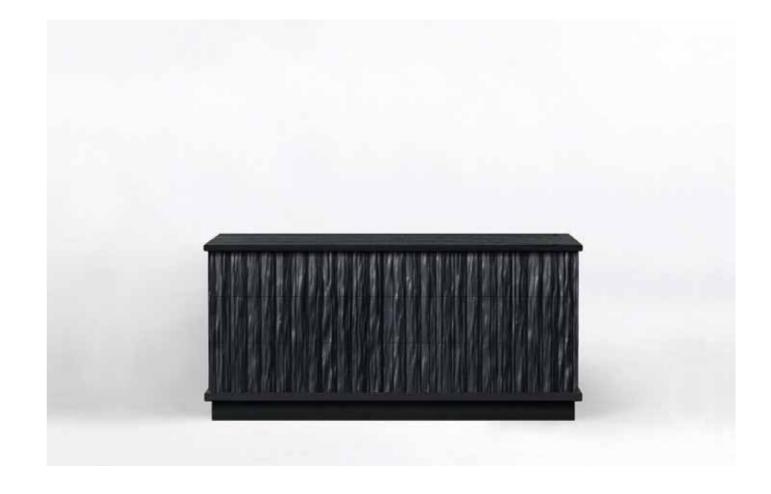

Light, made from natural materials such as bamboo, wood, and Japanese paper, is an elegant cone-shaped lighting system never been seen before. The simplicity is of timeless beauty, suitable for Japanese and contemporary interiors, and will give an elegant touch to your home.



Bespoke lamps





















\_24





.26











**Furniture & Artwork** 

\_





# **Bookshelves cabinet**





Materials: Wood,Urushi lacquer
Designer: Garnier & Linker



# Column Cabinet

Size:Φ550×H1820mm

Materials: Wood,Urushi lacquer
Designer: Garnier & Linker





# Column cabinet

\_\_\_



Size:Φ550×H1820mm

Materials: Cedar Wood (KITAYAMA cedar)

Designer: Garnier & Linker



Exclusive sideboard

Size:W1050×H1100mm×D470mm

Materials: Cedar Wood (KITAYAMA cedar)

Designer: Garnier & Linker





# **Exclusive cupboard**



# **Exclusive commode dresser**

Size:W1670×H880mm×D520mm

Materials: Cedar Wood (KITAYAMA cedar)

Designer: Garnier & Linker

Size: Low W1150×H1600mm×D470mm

Size: High W800×H1900mm×D470mm

Materials: Cedar Wood (KITAYAMA cedar)

Designer: Garnier & Linker





# **Exclusive bookshelf**



Size: Low W2000×H900mm×D420mm

Size: High W2000×H1800mm×D420mm

Materials: Cedar Wood (KITAYAMA cedar)

Designer: Garnier & Linker



Exclusive side table

Size:Φ420×H610mm

Materials: Cedar Wood (KITAYAMA cedar)

Designer: Garnier & Linker





# **Exclusive dining table**

\_\_\_



Size: Round table Φ1400×H740mm

Size: Long table W1100×H740mm×L2900mm

Materials: Cedar Wood (KITAYAMA cedar)

Designer: Garnier & Linker



Size: W1150×H930mm×D380mm

Materials: Cedar Wood (K