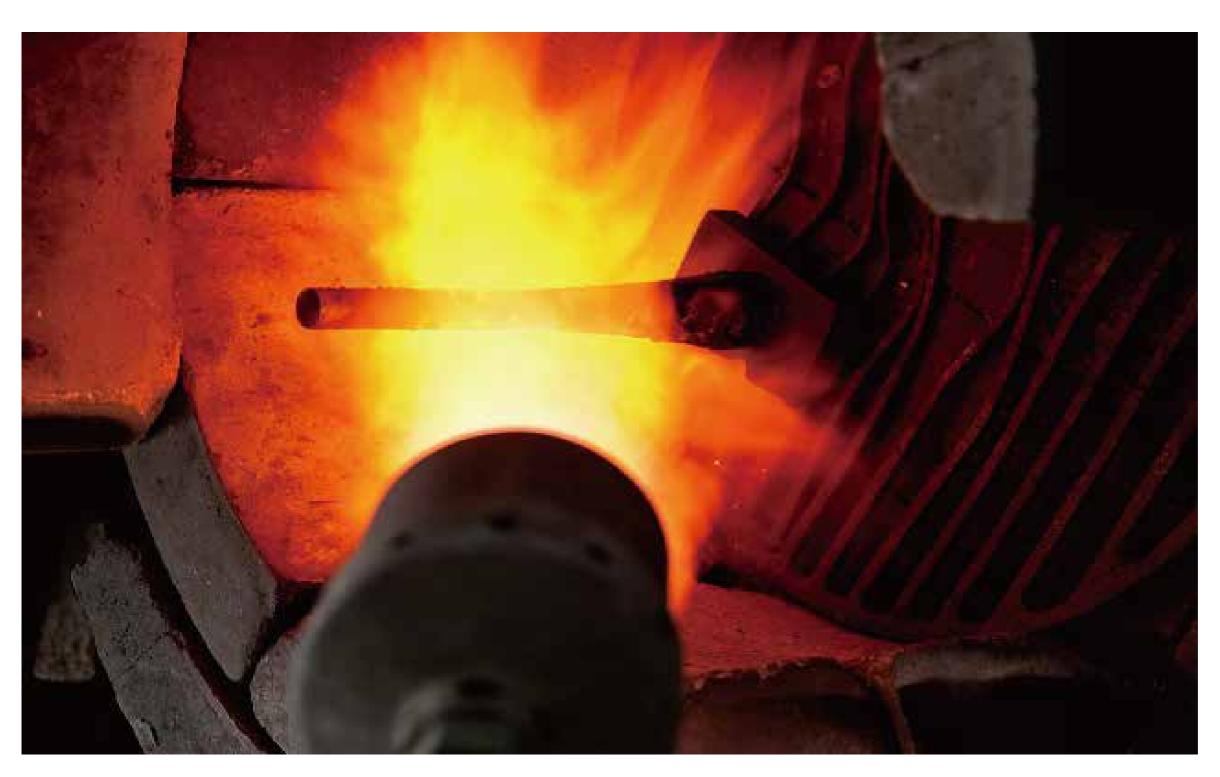

#### Metalwork

Metalwork products were introduced as swords, halberds, mirrors, etc, from mainland China and the Korean Peninsula to Kyushu during the Yayoi period. Afterwards, it developed uniquely to Japan, and used for dotaku, ritual vessels, and bronze mirrors.

In the Asuka period, when Buddhism was introduced, the production of metal crafts became very popular. It has a wide variety of processing methods, coloring techniques, and durability not found in other natural materials, and can be used in a wide range of applications.