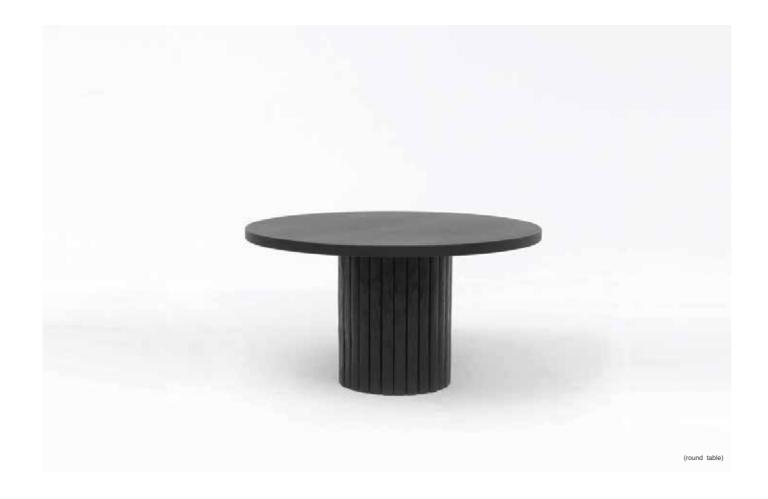

# **Exclusive dining table**

\_\_\_

Size: Round table Φ1400×H740mm

Size: Long table W1100×H740mm×L2900mm

Materials: Cedar Wood (KITAYAMA cedar)

Designer: Garnier & Linker

Size: W1150×H930mm×D380mm

Materials: Cedar Wood (KITAYAMA cedar)