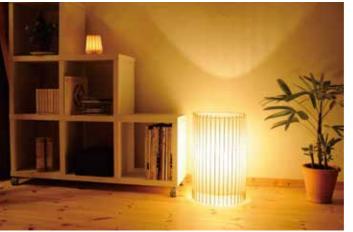

### **KOTORI** collection

Floor and table lamps

### **HG Floor and table lamps**

Available size:  $\phi$ 310×H460mm /  $\phi$ 220×H310mm

### Length of cord

1935mm(shade size)

Light bulb is not included (E27 / 60W / 220-240V / 60W max)

Socket is exclusively for CE countries.

### Colour

Natural White / Black / Red / Purple

Bespoke color on request.

#### Material

Lightning equipment body: Steel, etc.

Shade: traditional Japanese paper washi, bamboo, wood.

Designer: Hiroshi Nagane

The KOTORI HG Stand-alone floor light is made on the same craftmanship as of Kyoto-style wagasa, the Japanese traditional umbrellas. The lighting is characterized by a delicate bamboo-made structure, and a soft and subtle light coming through the washi paper lampshade. It reminds when the sunlight shines through an opened wagasa umbrella, and reveals the details and contrast of the bamboo and the washi paper. The simple beauty of the lamp brings a timeless and universal beauty not only to a Japanese room, but also to a contemporary space.

Using the traditional technique of the wagasa making, the lampshade can be folded in a compact way just like a Japanese umbrella. You will enjoy the elaborate opening and closing structure and the way the lampshade just "spreads out".