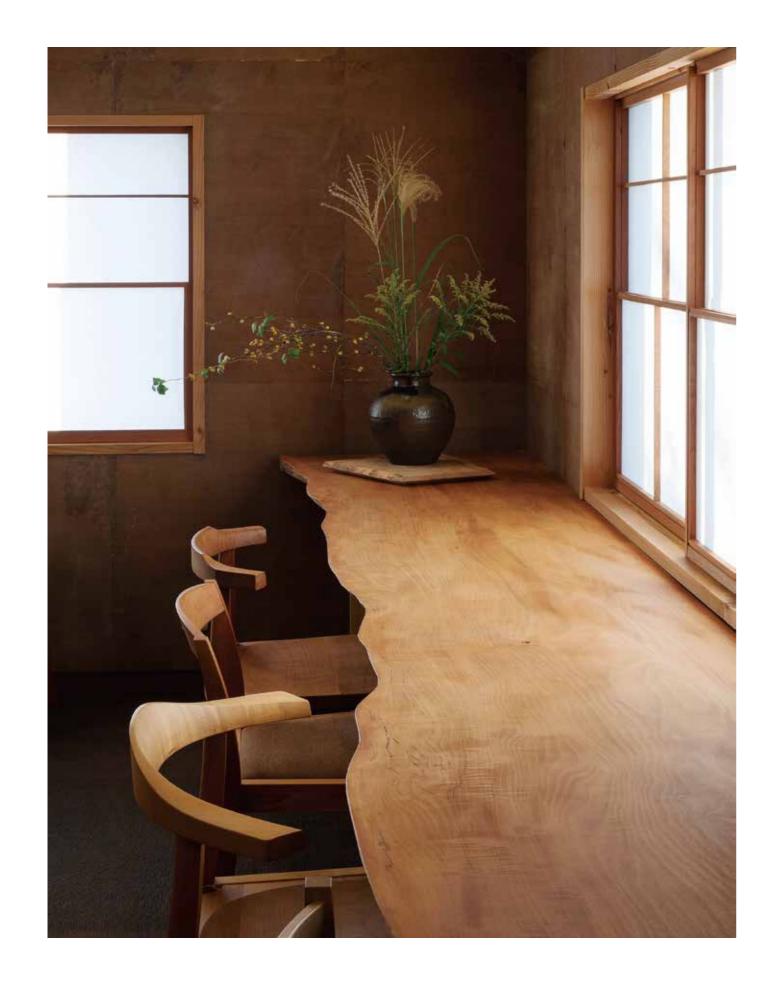

# **Exclusive dining table**

\_\_\_

Size: Round table Φ1400×H740mm

Size: Long table W1100×H740mm×L2900mm

Materials: Cedar Wood (KITAYAMA cedar)

Designer: Garnier & Linker

Size: W1150×H930mm×D380mm

Materials: Cedar Wood (KITAYAMA cedar)

Designer: Garnier & Linker

 $_{-40}$ 