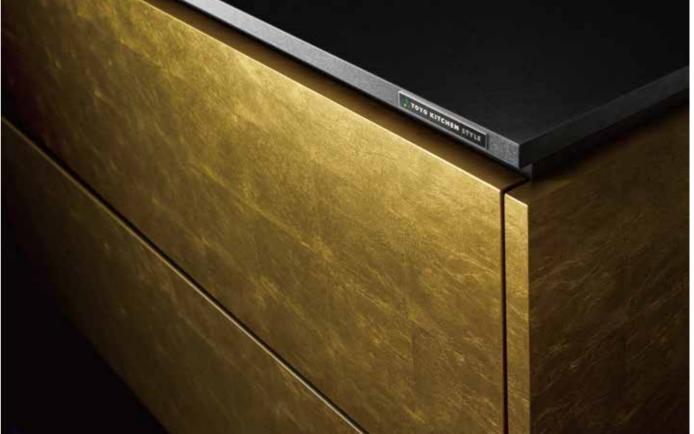

Gold and silver leaf were used since ancient times in Japan to adorn temples, create outstanding objects, or embellish rolling scroll papers. Extremely thin, soft and with great luster, the Japanese traditionally made gold leaf technique is recognized as intangible cultural heritage of the humanity by Unesco.

Photo by Hakuichi

Photo by Hakuichi

Photo by Hakuichi

Photo by Hakuichi