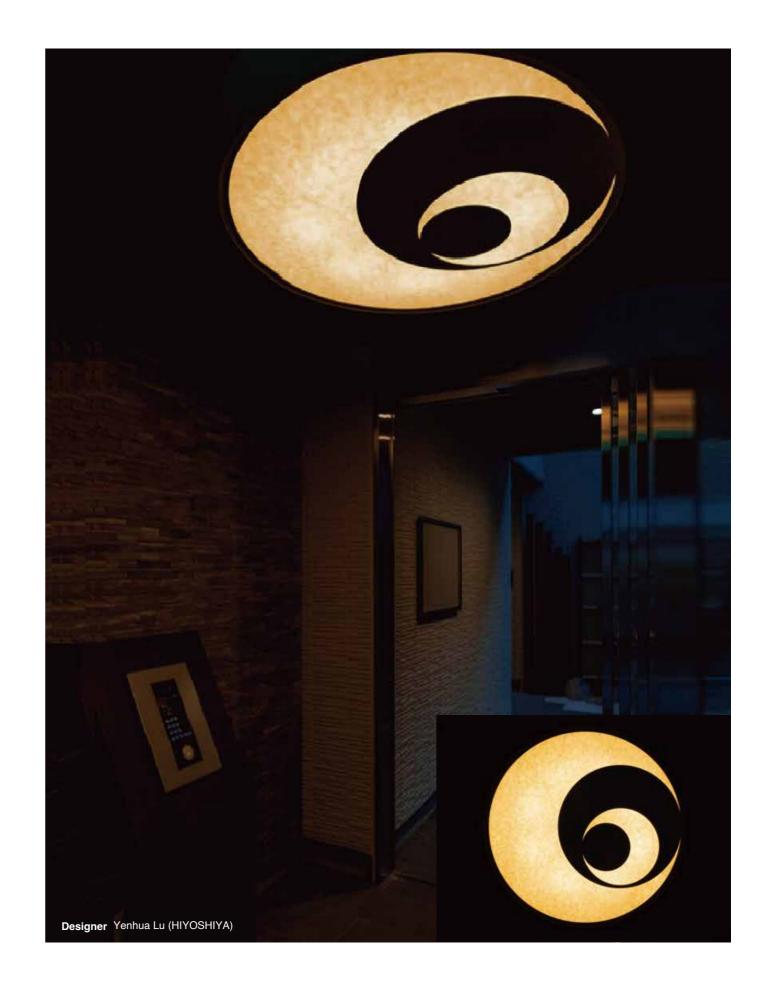

## **WAGASA** collection

**WAGASA Light** 

### WAGASA Light - Pendant downlight

Available size :  $\phi600\times H220mm$  /  $\phi1000\times H300mm$ 

## WAGASA Light - Pendant uplight

Available size : φ600×H220mm / φ1000×H300mm

### Material

Lightning equipment body: Steel, etc.

Shade: traditional Japanese paper washi, bamboo, wood.

Designer: Garnier & Linker

WAGASA Light, made from natural materials such as bamboo, wood, and Japanese paper, is an elegant cone-shaped lighting system never been seen before. The simplicity is of timeless beauty, suitable for Japanese and contemporary interiors, and will give an elegant touch to your home.