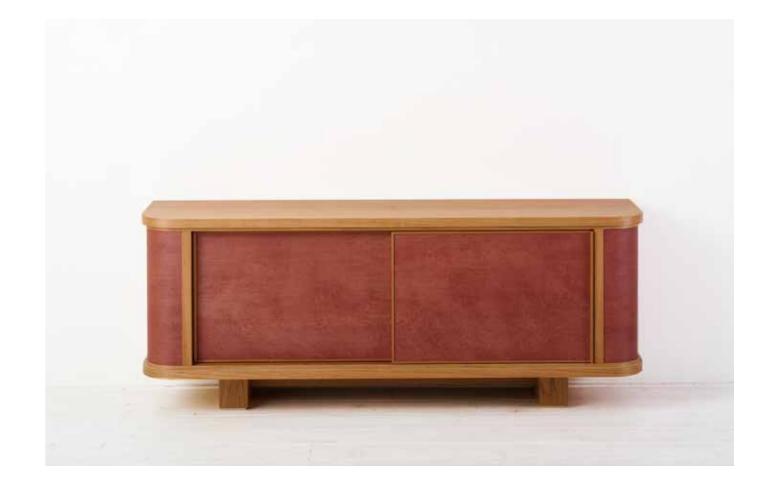

# Console table

Size: W1650×H950mm×D470mm

Materials: Wood, Urushi lacquer

Designer: Garnier & Linker

Sideboard

Size: W140×H35mm×D565mm

Materials: Cherry wood,

Kakishbu Washi paper (persimmon juice dye)