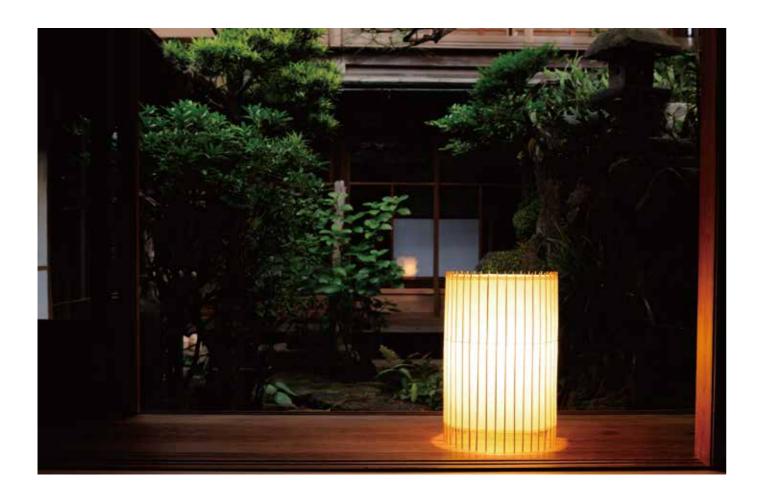

## **WAGASA** collection

**WAGASA Light** 

### WAGASA Light - Pendant downlight

Available size :  $\phi600\times H220mm$  /  $\phi1000\times H300mm$ 

## WAGASA Light - Pendant uplight

Available size : φ600×H220mm / φ1000×H300mm

### Material

Lightning equipment body: Steel, etc.

Shade: traditional Japanese paper washi, bamboo, wood.

Designer: Garnier & Linker

WAGASA Light, made from natural materials such as bamboo, wood, and Japanese paper, is an elegant cone-shaped lighting system never been seen before. The simplicity is of timeless beauty, suitable for Japanese and contemporary interiors, and will give an elegant touch to your home.