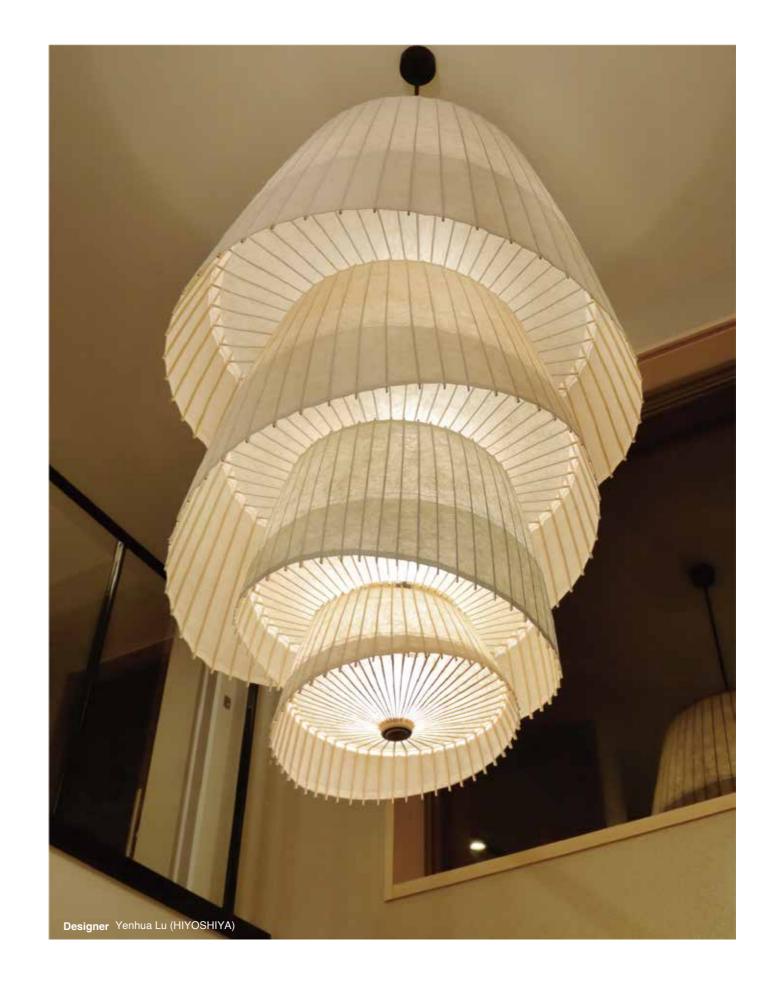

## **WAGASA** collection

**WAGASA Light** 

### WAGASA Light - Pendant downlight

Available size :  $\phi600\times H220mm$  /  $\phi1000\times H300mm$ 

## WAGASA Light - Pendant uplight

Available size : φ600×H220mm / φ1000×H300mm

### Material

Lightning equipment body: Steel, etc.

Shade: traditional Japanese paper washi, bamboo, wood.

Designer: Garnier & Linker

WAGASA Light, made from natural materials such as bamboo, wood, and Japanese paper, is an elegant cone-shaped lighting system never been seen before. The simplicity is of timeless beauty, suitable for Japanese and contemporary interiors, and will give an elegant touch to your home.