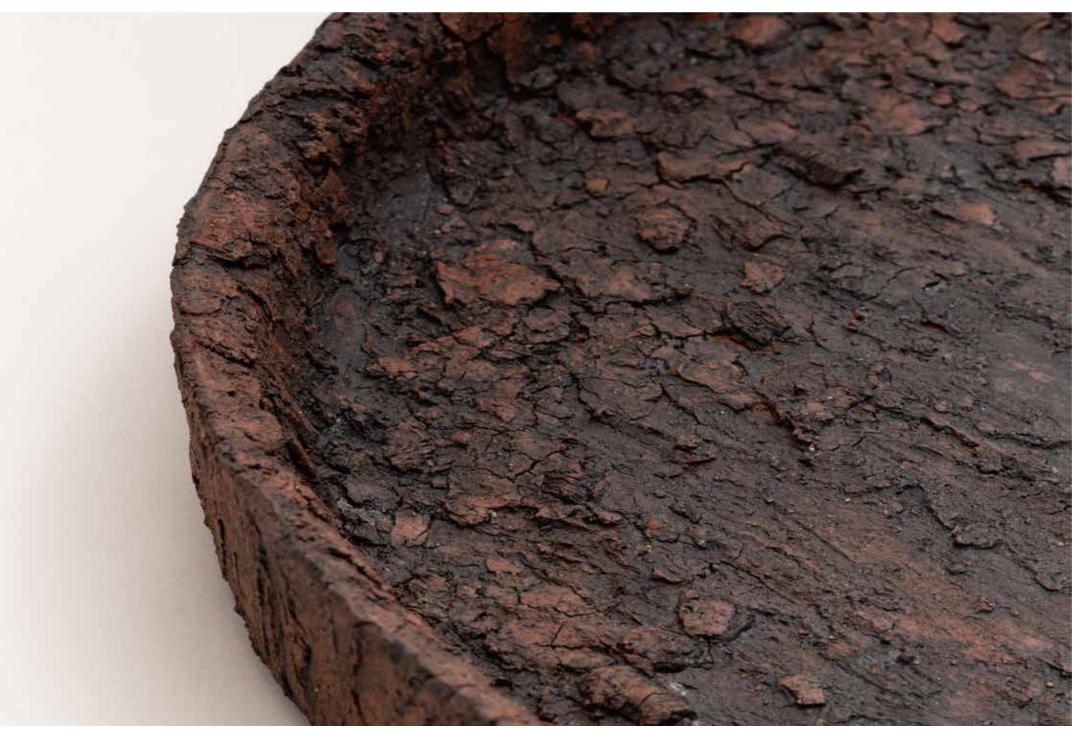

## Ceramic

Molded from pottery clay, which is then covered with glaze and fired. Metal oxides such as copper,

iron and manganese are used for the glaze. The surface of the porcelain plate is vitrified by applying glaze to the dough and baking it, giving it a glossy and delicate texture. it can be used for various purposes from design tiles to lighting.