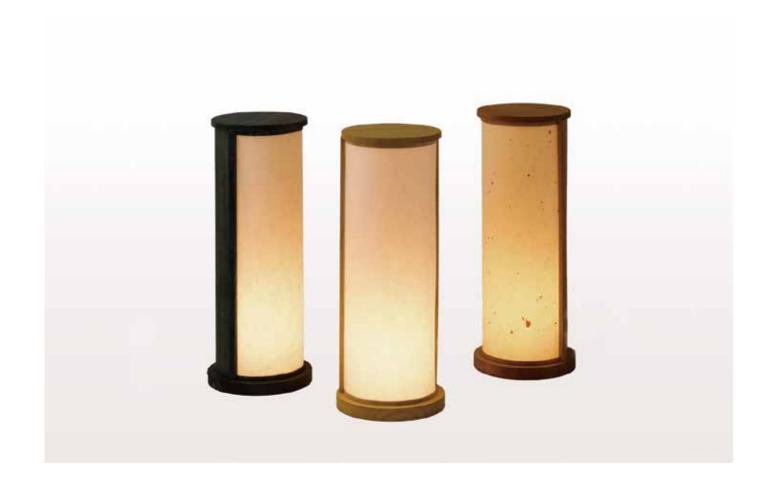

### **KOTORI** collection

Floor and table lamps

### **HG Floor and table lamps**

Available size:  $\phi$ 310×H460mm /  $\phi$ 220×H310mm

### Length of cord

1935mm(shade size)

Light bulb is not included (E27 / 60W / 220-240V / 60W max)

Socket is exclusively for CE countries.

### Colour

Natural White / Black / Red / Purple

Bespoke color on request.

#### Material

Lightning equipment body: Steel, etc.

Shade: traditional Japanese paper washi, bamboo, wood.

Designer: Hiroshi Nagane

The KOTORI HG Stand-alone floor light is made on the same craftmanship as of Kyoto-style wagasa, the Japanese traditional umbrellas. The lighting is characterized by a delicate bamboo-made structure, and a soft and subtle light coming through the washi paper lampshade. It reminds when the sunlight shines through an opened wagasa umbrella, and reveals the details and contrast of the bamboo and the washi paper. The simple beauty of the lamp brings a timeless and universal beauty not only to a Japanese room, but also to a contemporary space.