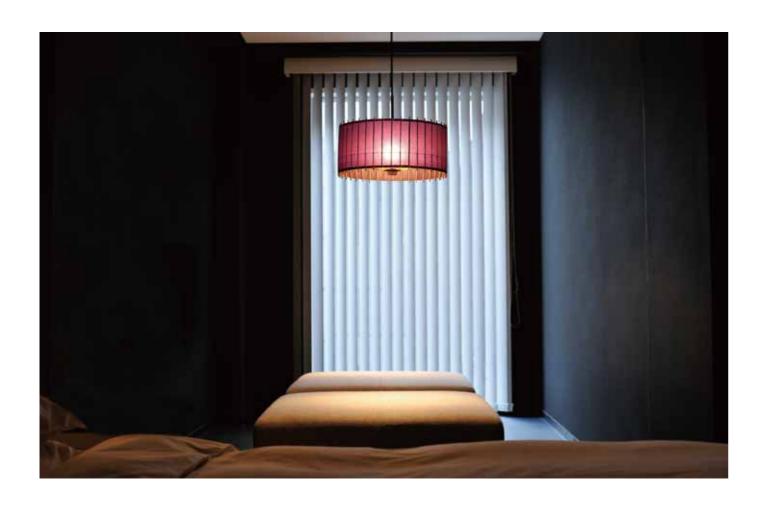

## **WAGASA** collection

**WAGASA Light** 

### WAGASA Light - Pendant downlight

Available size :  $\phi600\times H220mm$  /  $\phi1000\times H300mm$ 

## WAGASA Light - Pendant uplight

Available size : φ600×H220mm / φ1000×H300mm

### Colour

Natural White / Black

Bespoke color on request.

### Material

Lightning equipment body: Steel, etc.

Shade: traditional Japanese paper washi, bamboo, wood.

Designer: Garnier & Linker

WAGASA Light, made from natural materials such as bamboo, wood, and Japanese paper, is an elegant cone-shaped lighting system never been seen before. The simplicity is of timeless beauty, suitable for Japanese and contemporary interiors, and will give an elegant touch to your home.