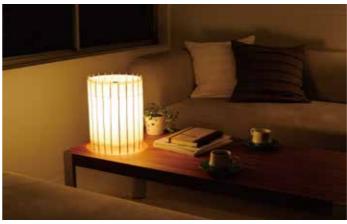

### **KOTORI** collection

Floor and table lamps

### **HG Floor and table lamps**

Available size:  $\phi$ 310×H460mm /  $\phi$ 220×H310mm

### Length of cord

1935mm(shade size)

Light bulb is not included (E27 / 60W / 220-240V / 60W max)

Socket is exclusively for CE countries.

### Colour

Natural White / Black / Red / Purple

Bespoke color on request.

#### Material

Lightning equipment body: Steel, etc.

Shade: traditional Japanese paper washi, bamboo, wood.

Designer: Hiroshi Nagane

The KOTORI HG Stand-alone floor light is made on the same craftmanship as of Kyoto-style wagasa, the Japanese traditional umbrellas. The lighting is characterized by a delicate bamboo-made structure, and a soft and subtle light coming through the washi paper lampshade. It reminds when the sunlight shines through an opened wagasa umbrella, and reveals the details and contrast of the bamboo and the washi paper. The simple beauty of the lamp brings a timeless and universal beauty not only to a Japanese room, but also to a contemporary space.