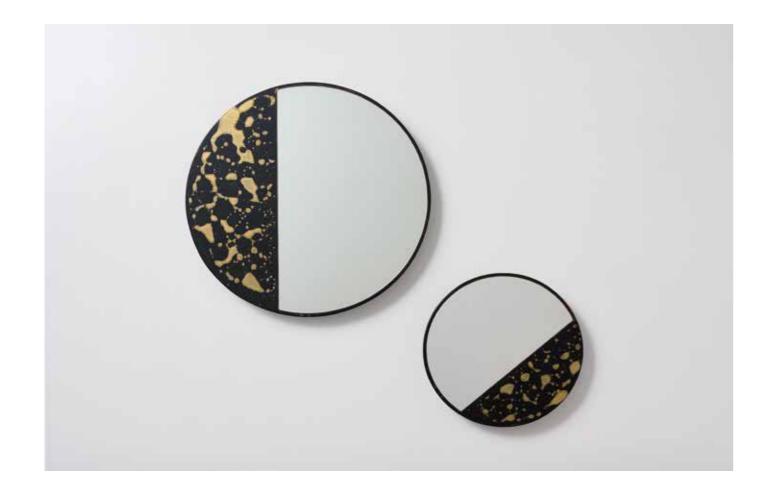

# Mirror artwork

\_\_\_

Size:Ф186×H450mm

Materials: Wood, Mirror, Urushi lacquer

Designer:Yenhau LU

Mirror

Materials:Wood,Mirror,Urushi lacquer,

raden(mother-of-pearl work)