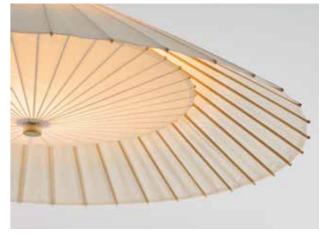

## **WAGASA** collection

**WAGASA Light** 

### Material

Lightning equipment body: Steel, etc.

Shade: traditional Japanese paper washi, bamboo, wood.

Designer: Garnier & Linker

WAGASA Light, made from natural materials such as bamboo, wood, and Japanese paper, is an elegant cone-shaped lighting system never been seen before. The simplicity is of timeless beauty, suitable for Japanese and contemporary interiors, and will give an elegant touch to your home.