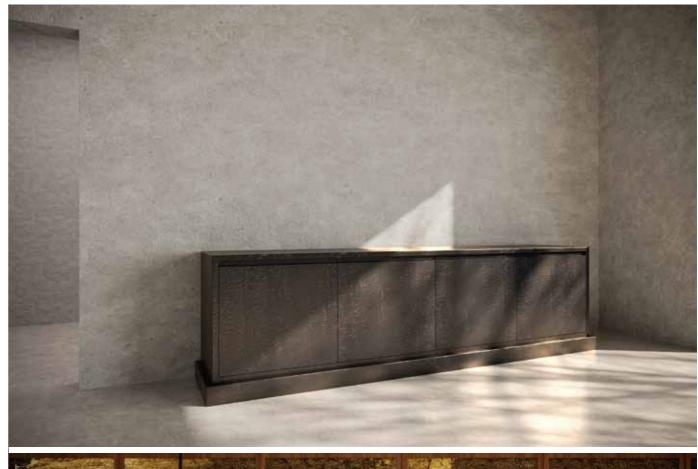

# Console table

Size: W1650×H950mm×D470mm

Materials: Wood, Urushi lacquer

Designer: Garnier & Linker

Sideboard

Size: W140×H35mm×D565mm

Materials: Cherry wood,

Kakishbu Washi paper (persimmon juice dye)