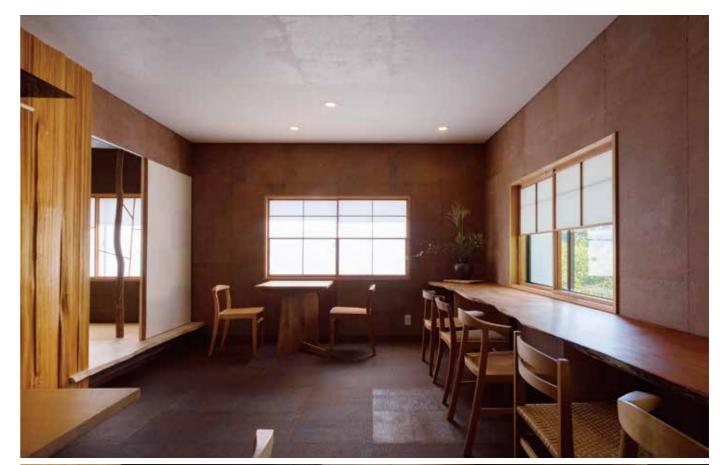

auty when lit are reviewed, and the demands for its interior use are increasing.









Photo by SUGIHARA











Photo by SUGIHARA













Photo by SUGIHARA



Wood

Japanese woodworking crafts include sashimono, cabinetry, hikimono & kurimono, turnery, and magemono, bent wood.

These techniques have been developed in response to the natural characteristics of each region, such as Kyoto's Kyosashimono and Ishikawa's Yamanaka Hikimono. For example, Kyosashimono (a technique of assembling wooden parts by joinery) has its origins in the aristocratic culture of the Heian period. Then in the Muromachi period, craftsmen (Sashimono masters) developed this particular technique along with the estab-lishment of the tea ceremony culture. It features elegant and delicate work.



















#### Metalwork

Metalwork products were introduced as swords, halberds, mirrors, etc, from mainland China and the Korean Peninsula to Kyushu during the Yayoi period. Afterwards, it developed uniquely to Japan, and used for dotaku, ritual vessels, and bronze mirrors.

In the Asuka period, when Buddhism was introduced, the production of metal crafts became very popular. It has a wide variety of processing methods, coloring techniques, and durability not found in other natural materials, and can be used in a wide range of applications.







































### Tatami

Traditionally, to make tatami mat, the plate-shaped tatamidoko, core material, is covered by a rug-shaped tatamiomote, woven mat made of natural fiber"rush". A band-shaped cloth called tatamiberi is sewn