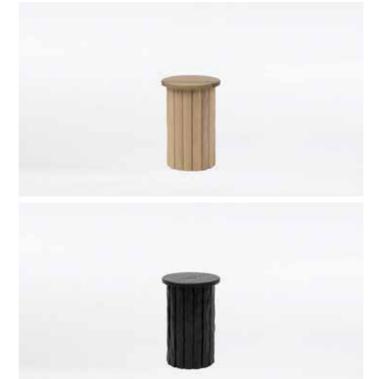

# Stool

Size: W500×D300×400mm

Materials: Oak solid wood,

Shibori dyed cotton cushion

Designer: Elsa Pochat

Size:W300×H450mm

Materials: Wood, Urushi lacquer

**Boxes** 