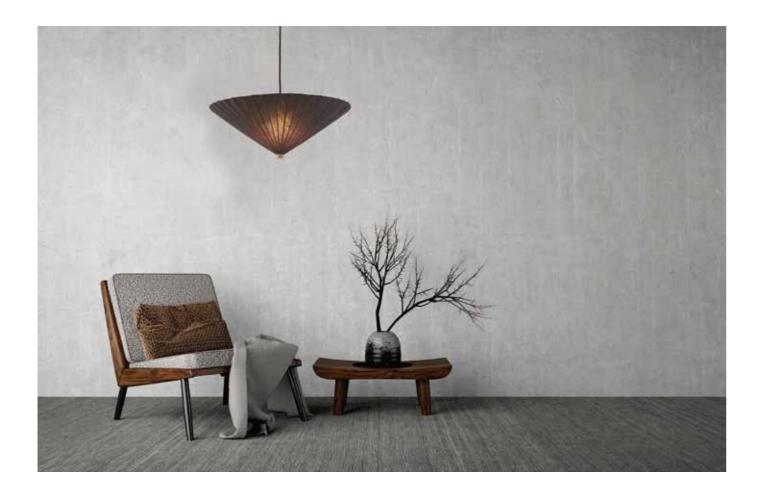

## **WAGASA** collection

**WAGASA Light** 

### WAGASA Light - Pendant downlight

Available size :  $\phi600\times H220mm$  /  $\phi1000\times H300mm$ 

### Material

Lightning equipment body: Steel, etc.

Shade: traditional Japanese paper washi, bamboo, wood.

Designer: Garnier & Linker

WAGASA Light, made from natural materials such as bamboo, wood, and Japanese paper, is an elegant cone-shaped lighting system never been seen before. The simplicity is of timeless beauty, suitable for Japanese and contemporary interiors, and will give an elegant touch to your home.