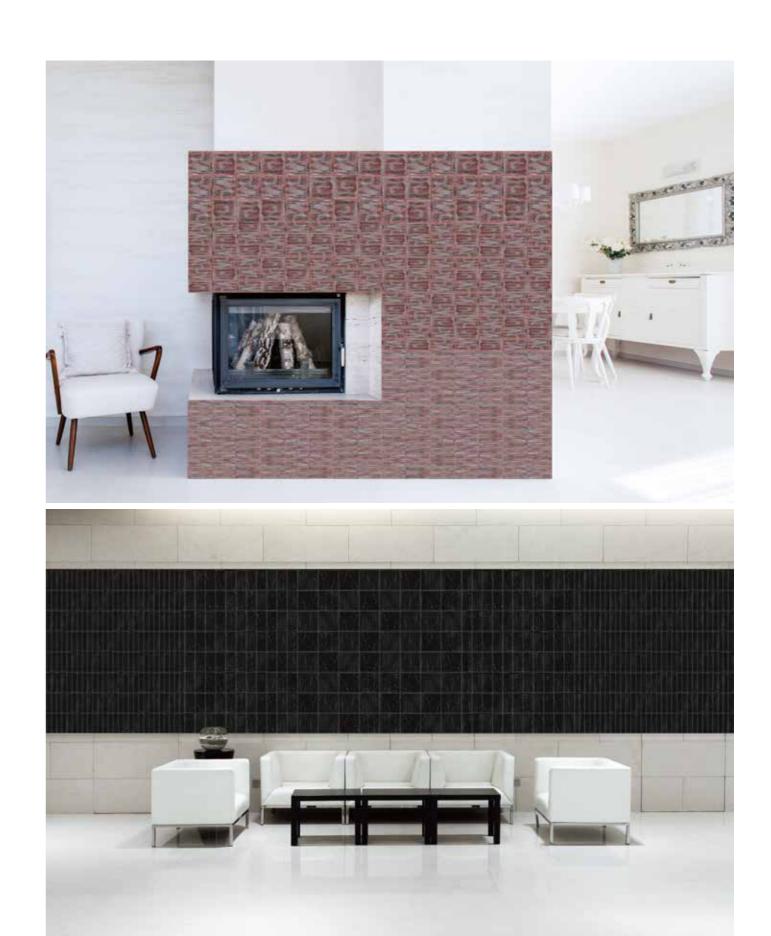

M\_ASG\_008

**Fabric** 

Cloth spun from innumerable materials also has various processing techniques.

Laser cut screen is a method of cutting various fabrics with a laser and bringing the fabric to life. The cutting screen is especially effective because it is made to order and you can freely choose the size, material, specifications, color, and design. You can create a space with dynamic and delicate beauty such as facade screens, light walls, and partitions.