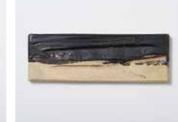

## Vase

Size:Ф130×H230mm

Materials: Ceramic, Urushi lacquer
Designer: Garnier & Linker

Ceramic artwork

Size: (from left) Φ350×H125mm /

Ф160×H398mm / Ф160×H295mm

Materials: Ceramic

Designer: Garnier & Linker