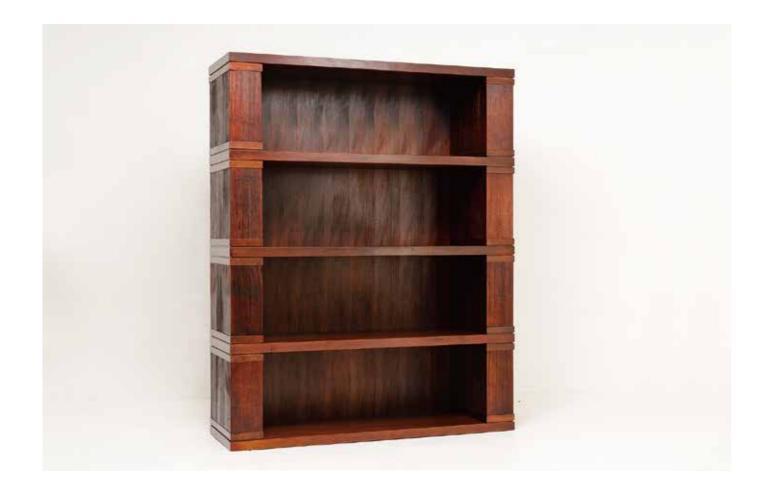

# **Exclusive bookshelf**

Size: Low W2000×H900mm×D420mm

Size: High W2000×H1800mm×D420mm

Materials: Cedar Wood (KITAYAMA cedar)

Designer: Garnier & Linker

Exclusive side table

Size:Φ420×H610mm

Materials: Cedar Wood (KITAYAMA cedar)