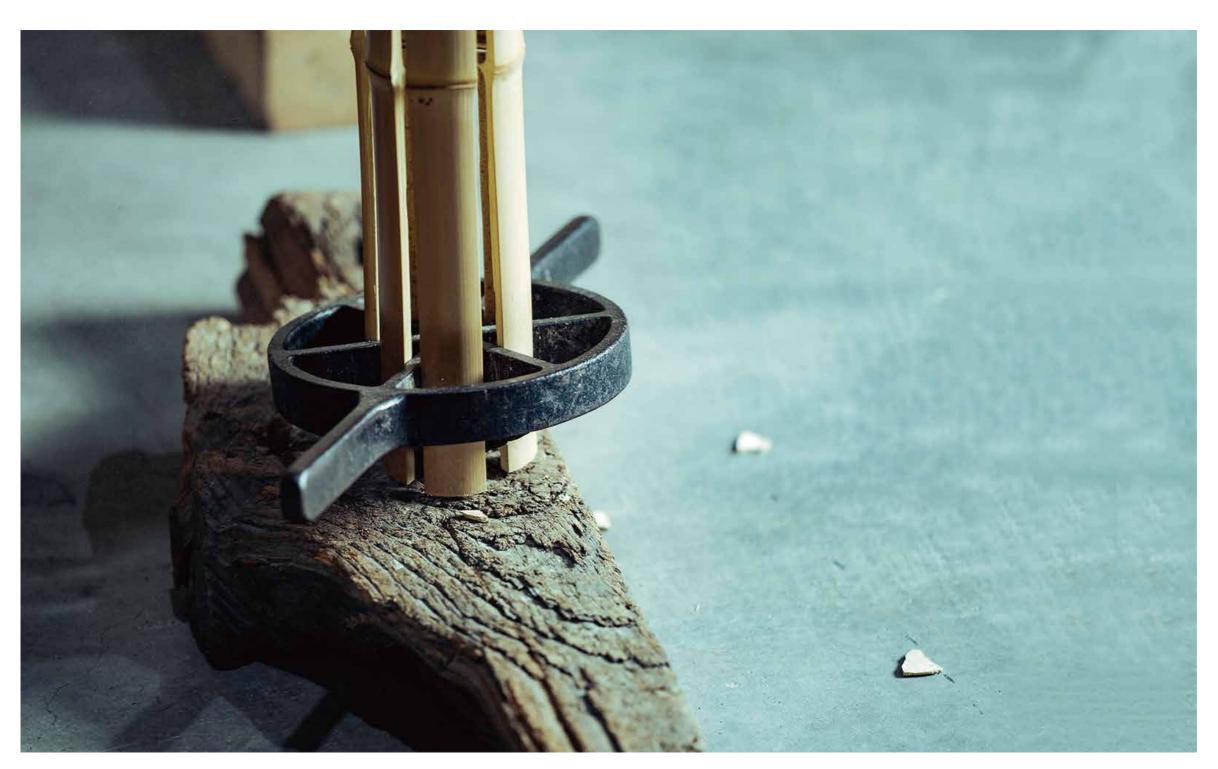

### Bamboo

Bamboo is a smooth, strong and excellent natural material.

Since ancient times, it has always been a familiar material in Japanese history as a weapon such as a bow and arrow, a tool for framing and fishing, and a building material. In the early Edo period, bamboo crafts developed and spread widely from their common people to the shogun, and many advanced techniques were created. It is a versatile material that can be used for everything from delicate processing to dynamic construction, with the beauty peculiar to solid natural material.