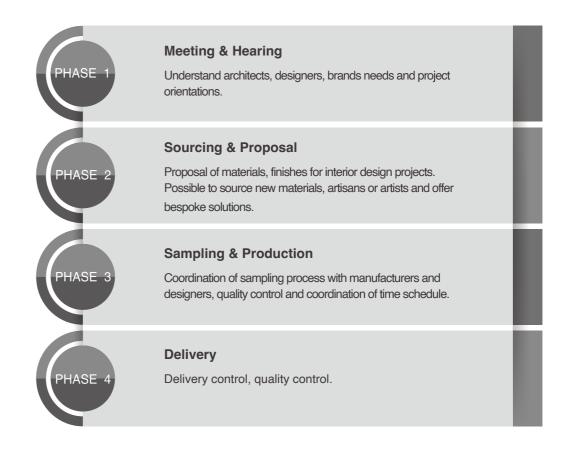

| -64<br>-76<br>-84<br>-90<br>-98<br>-106 |

CONTACT

03\_

## **About**

Since 2000's we launched a series of pending lights collection named KOTORI using the same materials and techniques used for the traditional umbrellas. Besides our standard collections, we offers exclusive bespoke lighting solutions, we design and produce.

Thanks to a strong network of craftsmen throughout Japan, we are able to manage product development, source specific material and techniques to meet the requirements of architects, and interior designers from Japan and abroad.

Our aim is to spread the beauty and authenticity of Japanese craftsmanship through continuing innovation over the years.





## Workflow















# Lighting

KOTORI collection
WAGASA collection

Bespoke Lamps



### **KOTORI** collection

Floor and table lamps

### **HG Floor and table lamps**

Available size:  $\phi$ 310×H460mm /  $\phi$ 220×H310mm

### Length of cord

1935mm(shade size)

Light bulb is not included (E27 / 60W / 220-240V / 60W max)

Socket is exclusively for CE countries.

### Colour

Natural White / Black / Red / Purple

Bespoke color on request.

#### Material

Lightning equipment body: Steel, etc.

Shade: traditional Japanese paper washi, bamboo, wood.

Designer: Hiroshi Nagane







The KOTORI HG Stand-alone floor light is made on the same craftmanship as of Kyoto-style wagasa, the Japanese traditional umbrellas. The lighting is characterized by a delicate bamboo-made structure, and a soft and subtle