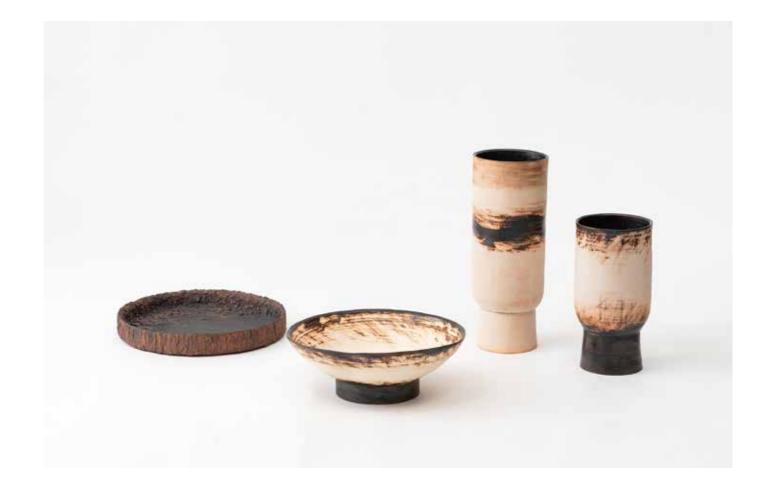

## Vase

Size:Ф130×H230mm

Materials: Ceramic, Urushi lacquer
Designer: Garnier & Linker

Ceramic artwork

Size: (from left) Φ350×H125mm /

Ф160×H398mm / Ф160×H295mm

Materials: Ceramic

Designer: Garnier & Linker