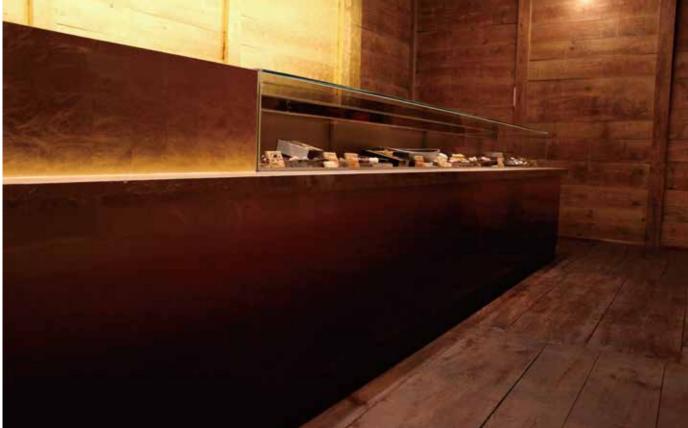

Gold and silver leaf were used since ancient times in Japan to adorn temples, create outstanding objects, or embellish rolling scroll papers. Extremely thin, soft and with great luster, the Japanese traditionally made gold leaf technique is recognized as intangible cultural heritage of the humanity by Unesco.

Photo by Hakuichi

Photo by Hakuichi

Photo by Hakuichi

Photo by Hakuichi