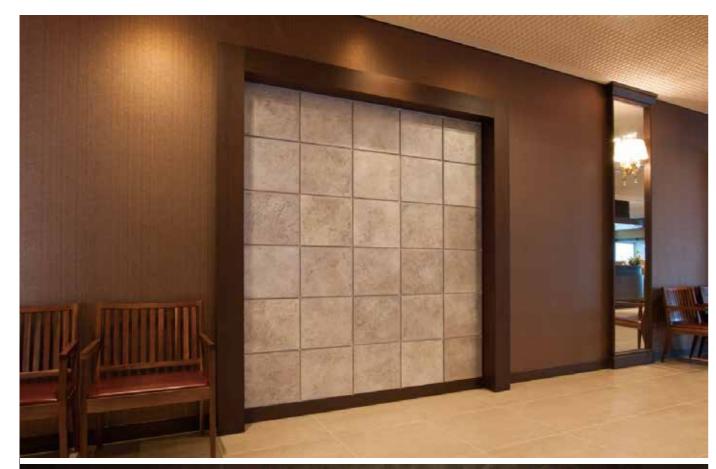

## Ceramic

Molded from pottery clay, which is then covered with glaze and fired. Metal oxides such as copper,

iron and manganese are used for the glaze. The surface of the porcelain plate is vitrified by applying glaze to the dough and baking it, giving it a glossy and delicate texture. it can be used for various purposes from design tiles to lighting.