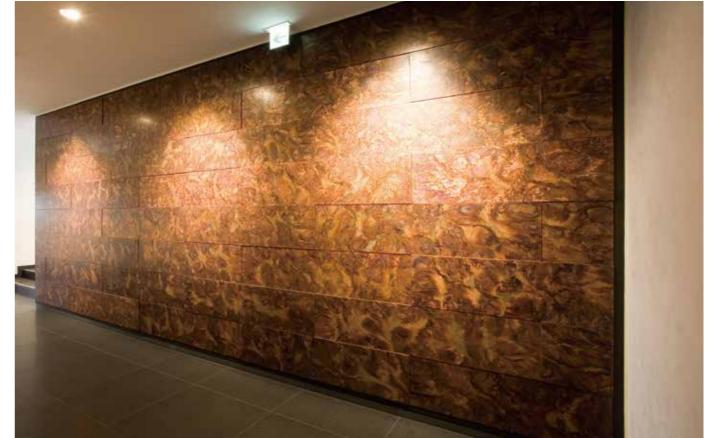

## Ceramic

Molded from pottery clay, which is then covered with glaze and fired. Metal oxides such as copper,

iron and manganese are used for the glaze. The surface of the porcelain plate is vitrified by applying glaze to the dough and baking it, giving it a glossy and delicate texture. it can be used for various purposes from design tiles to lighting.