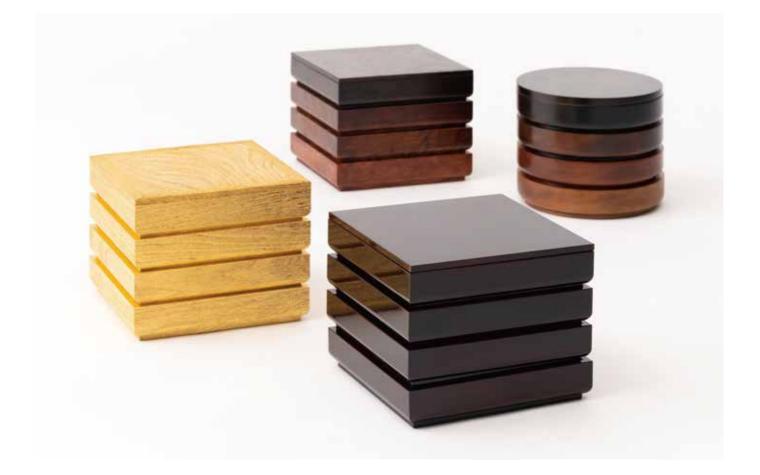

Bespoke lamps

\_24

.26

**Furniture & Artwork** 

\_

# **Bookshelves cabinet**

Materials: Wood,Urushi lacquer
Designer: Garnier & Linker