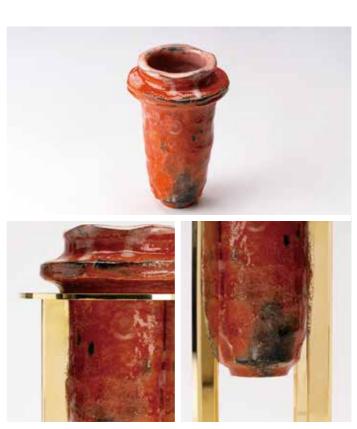

# Table lamp

Materials:Pawlowina wood, washi paper

Designer: Garnier & Linker

Ceramic artwork

Size:Φ102×H181mmm

(with metal part Φ150mm×285mm)

Materials: Ceramic,Metal
Designer: Garnier & Linker

## Vase

Size:Ф130×H230mm

Materials: Ceramic, Urushi lacquer
Designer: Garnier & Linker

Ceramic artwork

Size: (from left) Φ350×H125mm /

Ф160×H398mm / Ф160×H295mm

Materials: Ceramic

Designer: Garnier & Linker