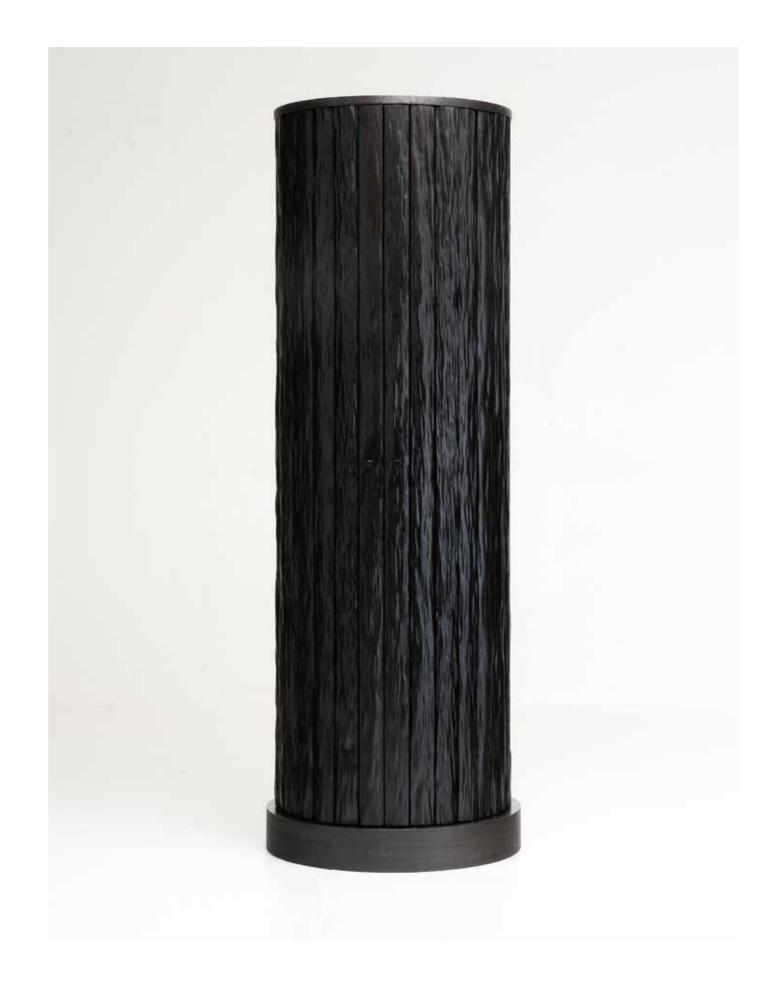

# Column Cabinet

Size:Φ550×H1820mm

Materials: Wood,Urushi lacquer
Designer: Garnier & Linker

# Column cabinet

\_\_\_

Size:Φ550×H1820mm

Materials: Cedar Wood (KITAYAMA cedar)

Designer: Garnier & Linker

Exclusive sideboard

Size:W1050×H1100mm×D470mm

Materials: Cedar Wood (KITAYAMA cedar)