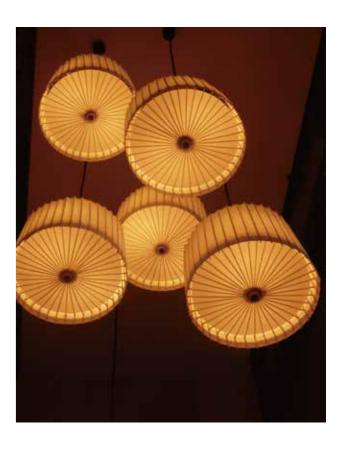

### **KOTORI** collection

Floor and table lamps

### **HG Floor and table lamps**

Available size:  $\phi$ 310×H460mm /  $\phi$ 220×H310mm

#### Material

Lightning equipment body: Steel, etc.

Shade: traditional Japanese paper washi, bamboo, wood.

Designer: Hiroshi Nagane

The KOTORI HG Stand-alone floor light is made on the same craftmanship as of Kyoto-style wagasa, the Japanese traditional umbrellas. The lighting is characterized by a delicate bamboo-made structure, and a soft and subtle light coming through the washi paper lampshade. It reminds when the sunlight shines through an opened wagasa umbrella, and reveals the details and contrast of the bamboo and the washi paper. The simple beauty of the lamp brings a timeless and universal beauty not only to a Japanese room, but also to a contemporary space.