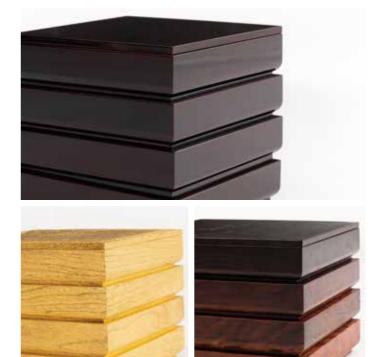

Bespoke lamps

\_24

.26

**Furniture & Artwork** 

\_

# **Bookshelves cabinet**

Materials: Wood,Urushi lacquer
Designer: Garnier & Linker