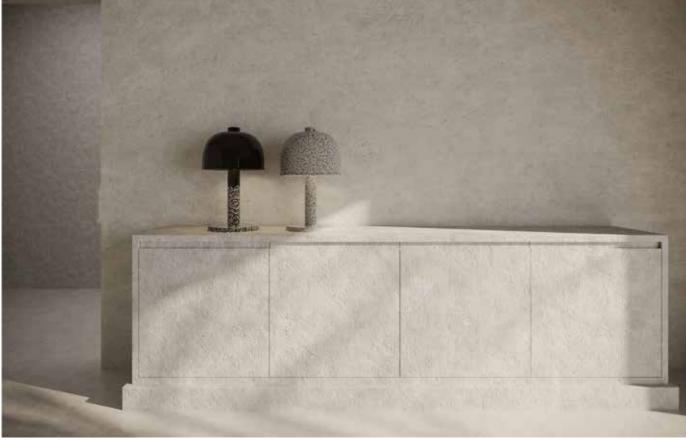

# Table lamp

Materials:Pawlowina wood, washi paper

Designer: Garnier & Linker

Ceramic artwork

Size:Φ102×H181mmm

(with metal part Φ150mm×285mm)

Materials: Ceramic,Metal
Designer: Garnier & Linker