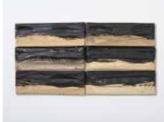

## Vase

Size:Ф130×H230mm

Materials: Ceramic, Urushi lacquer
Designer: Garnier & Linker

Ceramic artwork

Size: (from left) Φ350×H125mm /

Ф160×H398mm / Ф160×H295mm

Materials: Ceramic

Designer: Garnier & Linker