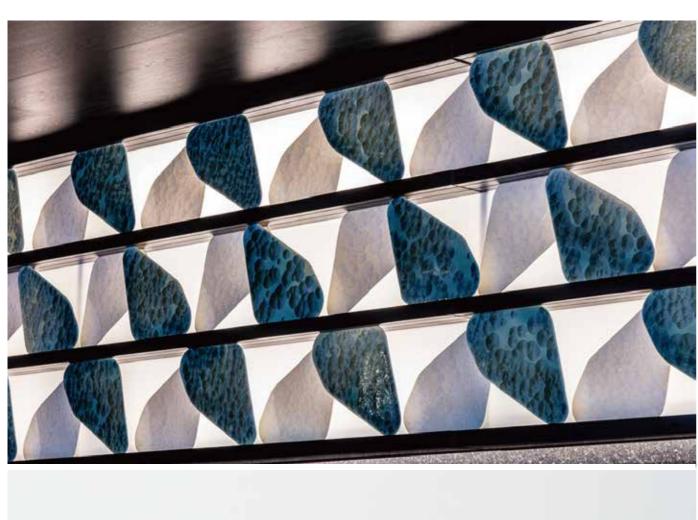

## Ceramic

Molded from pottery clay, which is then covered with glaze and fired. Metal oxides such as copper,

iron and manganese are used for the glaze. The surface of the porcelain plate is vitrified by applying glaze to the dough and baking it, giving it a glossy and delicate texture. it can be used for various purposes from design tiles to lighting.