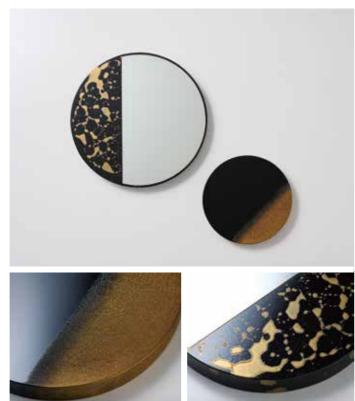

# Mirror artwork

\_\_\_

Size:Ф186×H450mm

Materials: Wood, Mirror, Urushi lacquer

Designer:Yenhau LU

Mirror

Materials:Wood,Mirror,Urushi lacquer,

raden(mother-of-pearl work)

Designer: Pierre Charrié