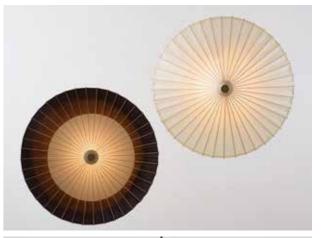

### **KOTORI** collection

Floor and table lamps

### **HG Floor and table lamps**

Available size:  $\phi$ 310×H460mm /  $\phi$ 220×H310mm

### Length of cord

1935mm(shade size)

Light bulb is not included (E27 / 60W / 220-240V / 60W max)

Socket is exclusively for CE countries.

### Colour

Natural White / Black / Red / Purple

Bespoke color on request.

#### Material

Lightning equipment body: Steel, etc.

Shade: traditional Japanese paper washi, bamboo, wood.

Designer: Hiroshi Nagane

The KOTORI HG Stand-alone floor light is made on the same craftmanship as of Kyoto-style wagasa, the Japanese traditional umbrellas. The lighting is characterized by a delicate bamboo-made structure, and a soft and subtle light coming through the washi paper lampshade. It reminds when the sunlight shines through an opened wagasa umbrella, and reveals the details and contrast of the bamboo and the washi paper. The simple beauty of the lamp brings a timeless and universal beauty not only to a Japanese room, but also to a contemporary space.