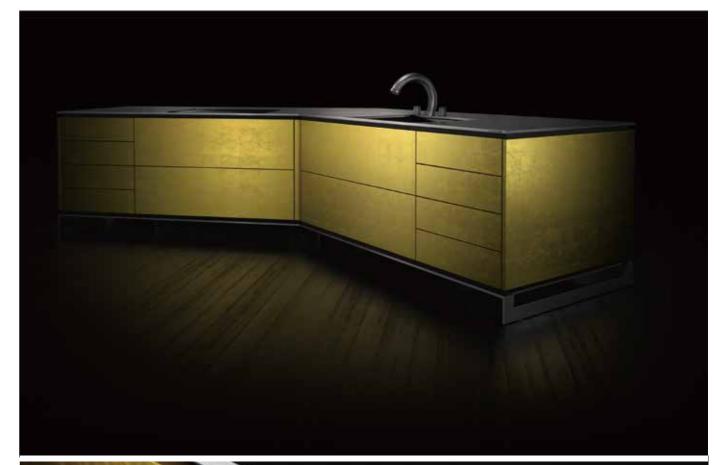

Gold and silver leaf were used since ancient times in Japan to adorn temples, create outstanding objects, or embellish rolling scroll papers. Extremely thin, soft and with great luster, the Japanese traditionally made gold leaf technique is recognized as intangible cultural heritage of the humanity by Unesco.

Photo by Hakuichi

Photo by Hakuichi

Photo by Hakuichi

Photo by Hakuichi