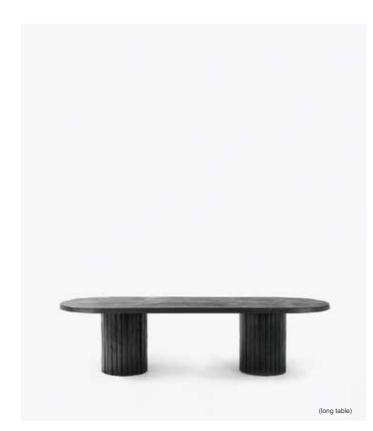

# **Exclusive dining table**

\_\_\_

Size: Round table Φ1400×H740mm

Size: Long table W1100×H740mm×L2900mm

Materials: Cedar Wood (KITAYAMA cedar)

Designer: Garnier & Linker

Size: W1150×H930mm×D380mm

Materials: Cedar Wood (KITAYAMA cedar)