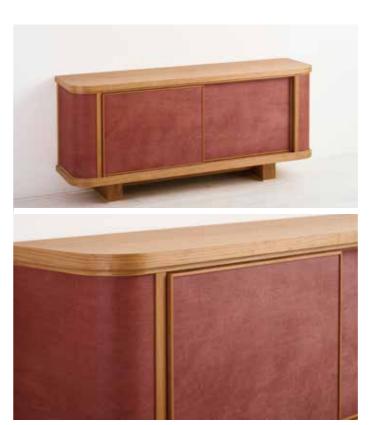

# Console table

Size: W1650×H950mm×D470mm

Materials: Wood, Urushi lacquer

Designer: Garnier & Linker

Sideboard

Size: W140×H35mm×D565mm

Materials: Cherry wood,

Kakishbu Washi paper (persimmon juice dye)