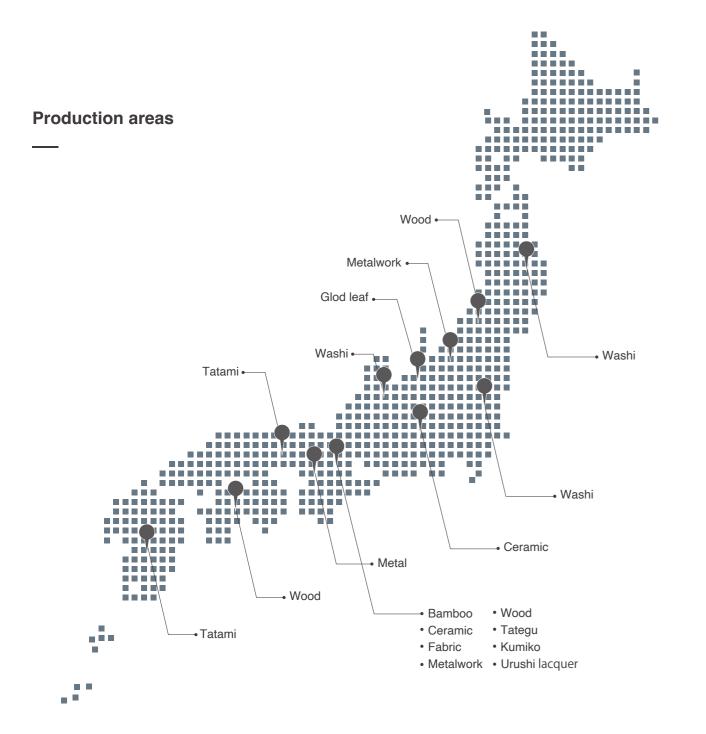

### Bamboo

Bamboo is a smooth, strong and excellent natural material.

Since ancient times, it has always been a familiar material in Japanese history as a weapon such as a bow and arrow, a tool for framing and fishing, and a building material. In the early Edo period, bamboo crafts developed and spread widely from their common people to the shogun, and many advanced techniques were created. It is a versatile material that can be used for everything from delicate processing to dynamic construction, with the beauty peculiar to solid natural material.

## Ceramic

Molded from pottery clay, which is then covered with glaze and fired. Metal oxides such as copper,

iron and manganese are used for the glaze. The surface of the porcelain plate is vitrified by applying glaze to the dough and baking it, giving it a glossy and delicate texture. it can be used for various purposes from design tiles to lighting.

M\_ASG\_008

**Fabric** 

Cloth spun from innumerable materials also has various processing techniques.

Laser cut screen is a method of cutting various fabrics with a laser and bringing the fabric to life. The cutting screen is especially effective because it is made to order and you can freely choose the size, material, specifications, color, and design. You can create a space with dynamic and delicate beauty such as facade screens, light walls, and partitions.

Gold and silver leaf were used since ancient times in Japan to adorn temples, create outstanding objects, or embellish rolling scroll papers. Extremely thin, soft and with great luster, the Japanese traditionally made gold leaf technique is recognized as intangible cultural heritage of the humanity by Unesco.

## Washi paper

The characteristic of washi paper is that in comparison to western paper, the fibers are much longer.

It is known to have a unique texture that is tough even if it is thin. Washi is also used for the restoration of cultural properties all over the world, and has excellent durability, which is said to be over 1000 years. It also has a wide variety of beauty depending on the production area and technique. It has been used for craft materials as well as furniture. In recent years, the characteristics as a natural material and the beauty when lit are reviewed, and the demands for its interior use are increasing.

Photo by SUGIHARA

Photo by SUGIHARA

Photo by SUGIHARA

Wood

Japanese woodworking crafts include sashimono, cabinetry, hikimono & kurimono, turnery, and magemono, bent wood.

These techniques have been developed in response to the natural characteristics of each region, such as Kyoto's Kyosashimono and Ishikawa's Yamanaka Hikimono. For example, Kyosashimono (a technique of assembling wooden parts by joinery) has its origins in the aristocratic culture of the Heian period. Then in the Muromachi period, craftsmen (Sashimono masters) developed this particular technique along with the estab-lishment of the tea ceremony culture. It features elegant and delicate work.

#### Metalwork

Metalwork products were introduced as swords, halberds, mirrors, etc, from mainland China and the Korean Peninsula to Kyushu during the Yayoi period. Afterwards, it developed uniquely to Japan, and used for dotaku, ritual vessels, and bronze mirrors.

### Tatami

Traditionally, to make tatami mat, the plate-shaped tatamidoko, core material, is covered by a rug-shaped tatamiomote, woven mat made of natural fiber"rush". A band-shaped cloth called tatamiberi is sewn on the edge to fasten and decorate the tatami mat. We propose tatami products using high-performance materials that have excellent design and can be used in various interior scenes.

## Urushi lacquer

The use of lacquer in Japan began in the Jomon period and was favoured by the aristocratic class as a valuable item. Lacquer-coated tools are called lacquerware, and their beauty and toughness are evaluated as traditional crafts, and they are used for tableware and high-class furniture. Well-known such as Kyoto lacquerware and Wajima lacquerware, the unique texture that increases over time creates a luxurious impression.