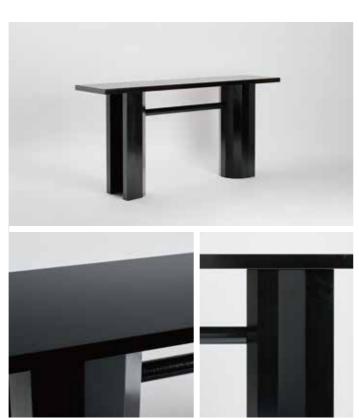

# **Exclusive dining table**

\_\_\_

Size: Round table Φ1400×H740mm

Size: Long table W1100×H740mm×L2900mm

Materials: Cedar Wood (KITAYAMA cedar)

Designer: Garnier & Linker

Size: W1150×H930mm×D380mm

Materials: Cedar Wood (KITAYAMA cedar)

Designer: Garnier & Linker

 $_{-40}$ 