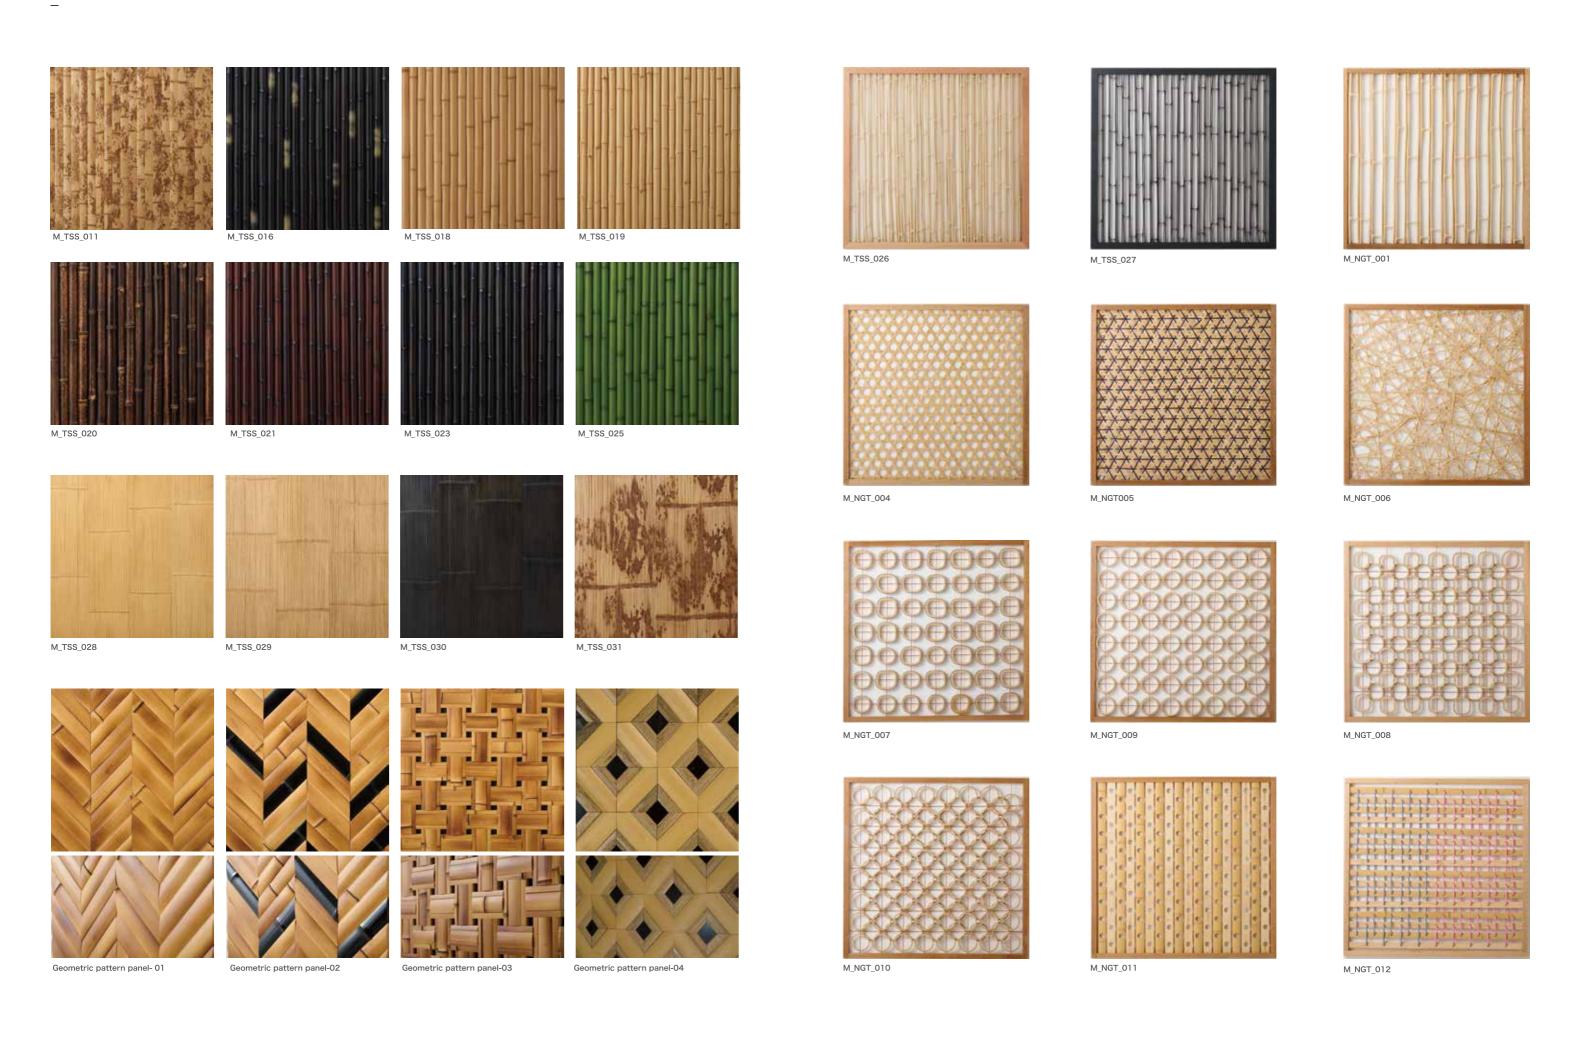

# **Materials & Techniques**

### Bamboo

Bamboo is a smooth, strong and excellent natural material.

Since ancient times, it has always been a familiar material in Japanese history as a weapon such as a bow and arrow, a tool for framing and fishing, and a building material. In the early Edo period, bamboo crafts developed and spread widely from their common people to the shogun, and many advanced techniques were created. It is a versatile material that can be used for everything from delicate processing to dynamic construction, with the beauty peculiar to solid natural material.