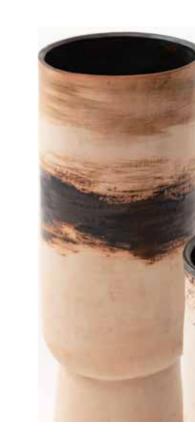

## Vase

Size:Ф130×H230mm

Materials: Ceramic, Urushi lacquer
Designer: Garnier & Linker

Ceramic artwork

Size: (from left) Φ350×H125mm /

Ф160×H398mm / Ф160×H295mm

Materials: Ceramic

Designer: Garnier & Linker