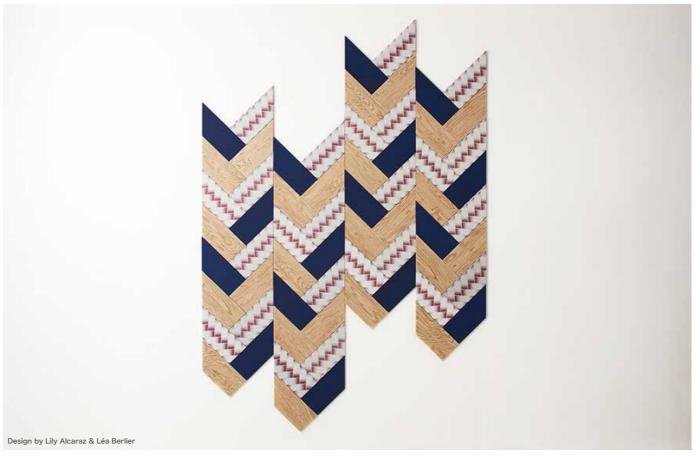

M\_ASG\_008

**Fabric** 

Cloth spun from innumerable materials also has various processing techniques.

Laser cut screen is a method of cutting various fabrics with a laser and bringing the fabric to life. The cutting screen is especially effective because it is made to order and you can freely choose the size, material, specifications, color, and design. You can create a space with dynamic and delicate beauty such as facade screens, light walls, and partitions.