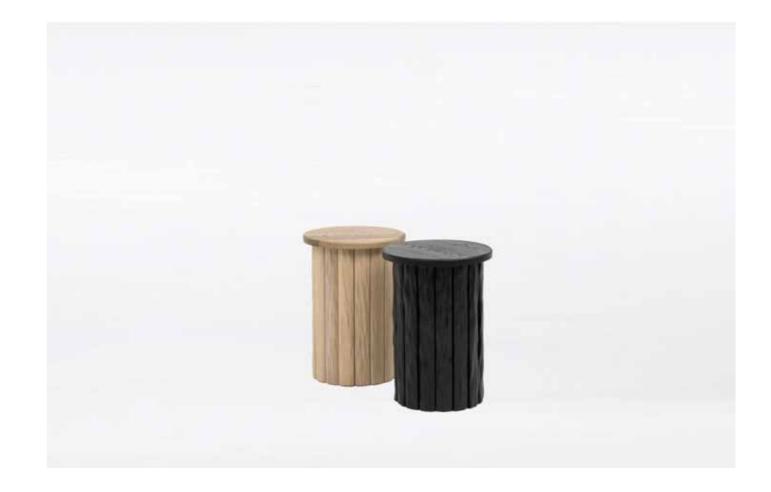

# Stool

Size: W500×D300×400mm

Materials: Oak solid wood,

Shibori dyed cotton cushion

Designer: Elsa Pochat

Size:W300×H450mm

Materials: Wood, Urushi lacquer

**Boxes** 