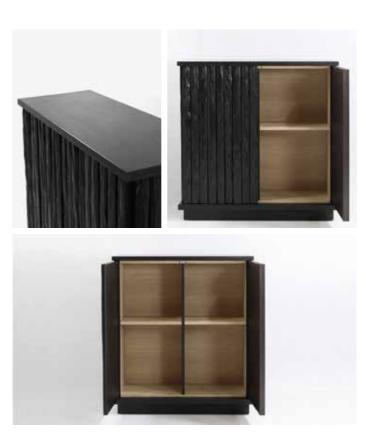

body: Steel, etc.

Shade: traditional Japanese paper washi, bamboo, wood.

Designer: Garnier & Linker











WAGASA Light, made from natural materials such as bamboo, wood, and Japanese paper, is an elegant cone-shaped lighting system never been seen before. The simplicity is of timeless beauty, suitable for Japanese and contemporary interiors, and will give an elegant touch to your home.



Bespoke lamps





















\_24





.26











**Furniture & Artwork** 

\_





# **Bookshelves cabinet**





Materials: Wood,Urushi lacquer
Designer: Garnier & Linker



# Column Cabinet

Size:Φ550×H1820mm

Materials: Wood,Urushi lacquer
Designer: Garnier & Linker





# Column cabinet

\_\_\_



Size:Φ550×H1820mm

Materials: Cedar Wood (KITAYAMA cedar)

Designer: Garnier & Linker



Exclusive sideboard

Size:W1050×H1100mm×D470mm

Materials: Cedar Wood (KITAYAMA cedar)

Designer: Garnier & Linker





# **Exclusive cupboard**



# **Exclusive commode dresser**

Size:W1670×H880mm×D520mm

Materials: Cedar Wood (KITAYAMA cedar)

Designer: Garnier & Linker

Size: Low W1150×H1600mm×D470mm

Size: High W800×H1900mm×D470mm

Materials: Cedar Wood (KITAYAMA cedar)

Designer: Garnier & Linker





# **Exclusive bookshelf**



Size: Low W2000×H900mm×D420mm

Size: High W2000×H1800mm×D420mm

Materials: Cedar Wood (KITAYAMA cedar)

Designer: Garnier & Linker



Exclusive side table

Size:Φ420×H610mm

Materials: Cedar Wood (KITAYAMA cedar)

Designer: Garnier & Linker





# **Exclusive dining table**

\_\_\_



Size: Round table Φ1400×H740mm

Size: Long table W1100×H740mm×L2900mm

M