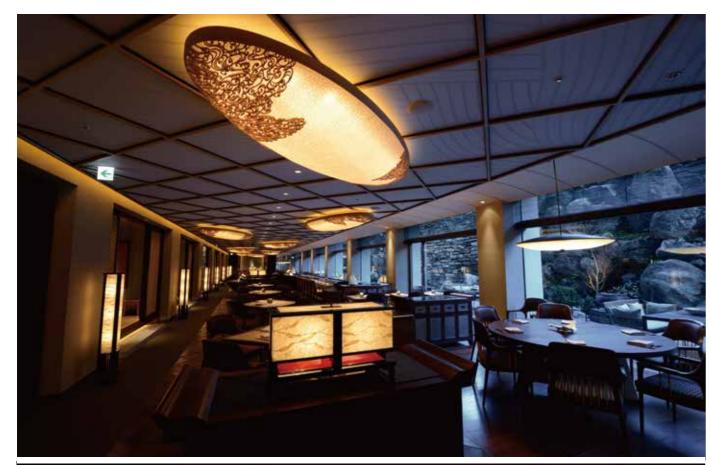

# Lighting

KOTORI collection
WAGASA collection

Bespoke Lamps

### **KOTORI** collection

Floor and table lamps

#### Material

Lightning equipment body: Steel, etc.

Shade: traditional Japanese paper washi, bamboo, wood.

Designer: Hiroshi Nagane

The KOTORI HG Stand-alone floor light is made on the same craftmanship as of Kyoto-style wagasa, the Japanese traditional umbrellas. The lighting is characterized by a delicate bamboo-made structure, and a soft and subtle light coming through the washi paper lampshade. It reminds when the sunlight shines through an opened wagasa umbrella, and reveals the details and contrast of the bamboo and the washi paper. The simple beauty of the lamp brings a timeless and universal beauty not only to a Japanese room, but also to a contemporary space.

Using the traditional technique of the wagasa making, the lampshade can be folded in a compact way just like a Japanese umbrella. You will enjoy the elaborate opening and closing structure and the way the lampshade just "spreads out".