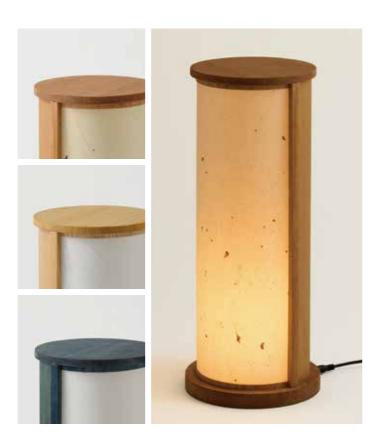

### **KOTORI** collection

Floor and table lamps

### **HG Floor and table lamps**

Available size:  $\phi$ 310×H460mm /  $\phi$ 220×H310mm

### Length of cord

1935mm(shade size)

Light bulb is not included (E27 / 60W / 220-240V / 60W max)

Socket is exclusively for CE countries.

### Colour

Natural White / Black / Red / Purple

Bespoke color on request.

#### Material

Lightning equipment body: Steel, etc.

Shade: traditional Japanese paper washi, bamboo, wood.

Designer: Hiroshi Nagane

The KOTORI HG Stand-alone floor light is made on the same craftmanship as of Kyoto-style wagasa, the Japanese traditional umbrellas. The lighting is characterized by a delicate bamboo-made structure, and a soft and subtle light coming through the washi paper lampshade. It reminds when the sunlight shines through an opened wagasa umbrella, and reveals the details and contrast of the bamboo and the washi paper. The simple beauty of the lamp brings a timeless and universal beauty not only to a Japanese room, but also to a contemporary space.