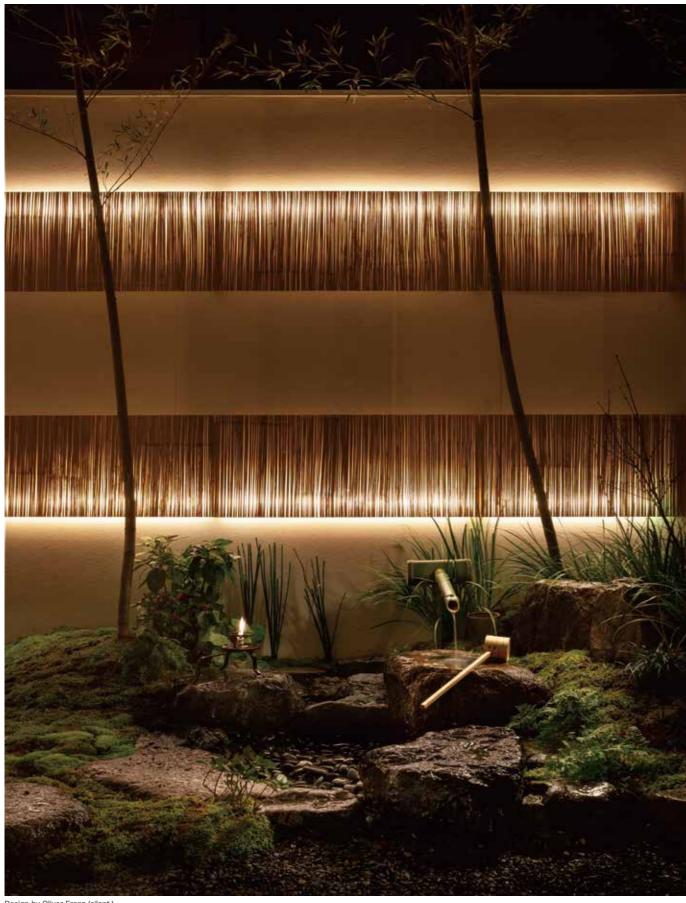

### Bamboo

Bamboo is a smooth, strong and excellent natural material.

Since ancient times, it has always been a familiar material in Japanese history as a weapon such as a bow and arrow, a tool for framing and fishing, and a building material. In the early Edo period, bamboo crafts developed and spread widely from their common people to the shogun, and many advanced techniques were created. It is a versatile material that can be used for everything from delicate processing to dynamic construction, with the beauty peculiar to solid natural material.

 $_{52}$ 

Design by Oliver Franz for the KYOTOGRAPHIE International Photography Festival 2015

Design by Oliver Franz for the KYOTOGRAPHIE International Photography Festival 2015

Design by Oliver Franz (silent.)

Design by Oliver Franz (silent.)

Design/Management : Nikken Sekkei Ltd.

Design by Oliver Franz (silent.)

Design by Oliver Franz (silent.)