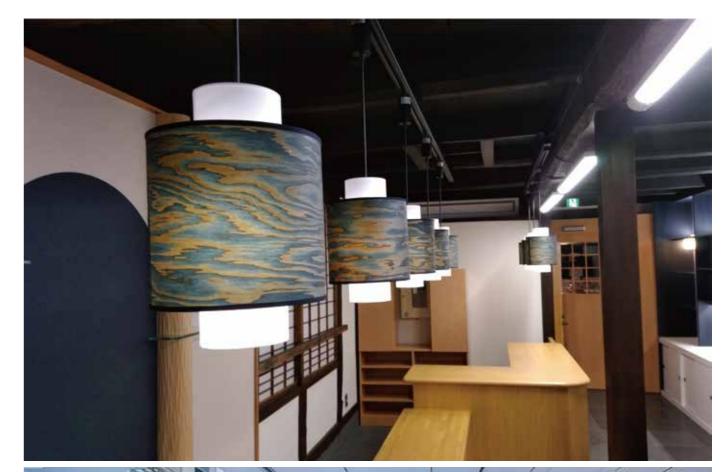

## **WAGASA** collection

**WAGASA Light** 

### WAGASA Light - Pendant downlight

Available size :  $\phi600\times H220mm$  /  $\phi1000\times H300mm$ 

## WAGASA Light - Pendant uplight

Available size : φ600×H220mm / φ1000×H300mm

### Material

Lightning equipment body: Steel, etc.

Shade: traditional Japanese paper washi, bamboo, wood.

Designer: Garnier & Linker

WAGASA Light, made from natural materials such as bamboo, wood, and Japanese paper, is an elegant cone-shaped lighting system never been seen before. The simplicity is of timeless beauty, suitable for Japanese and contemporary interiors, and will give an elegant touch to your home.