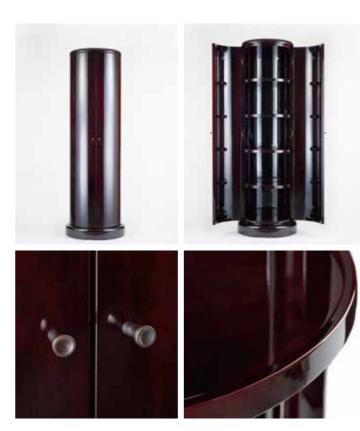

# Column Cabinet

Size:Φ550×H1820mm

Materials: Wood,Urushi lacquer
Designer: Garnier & Linker

# Column cabinet

\_\_\_

Size:Φ550×H1820mm

Materials: Cedar Wood (KITAYAMA cedar)

Designer: Garnier & Linker

Exclusive sideboard

Size:W1050×H1100mm×D470mm

Materials: Cedar Wood (KITAYAMA cedar)