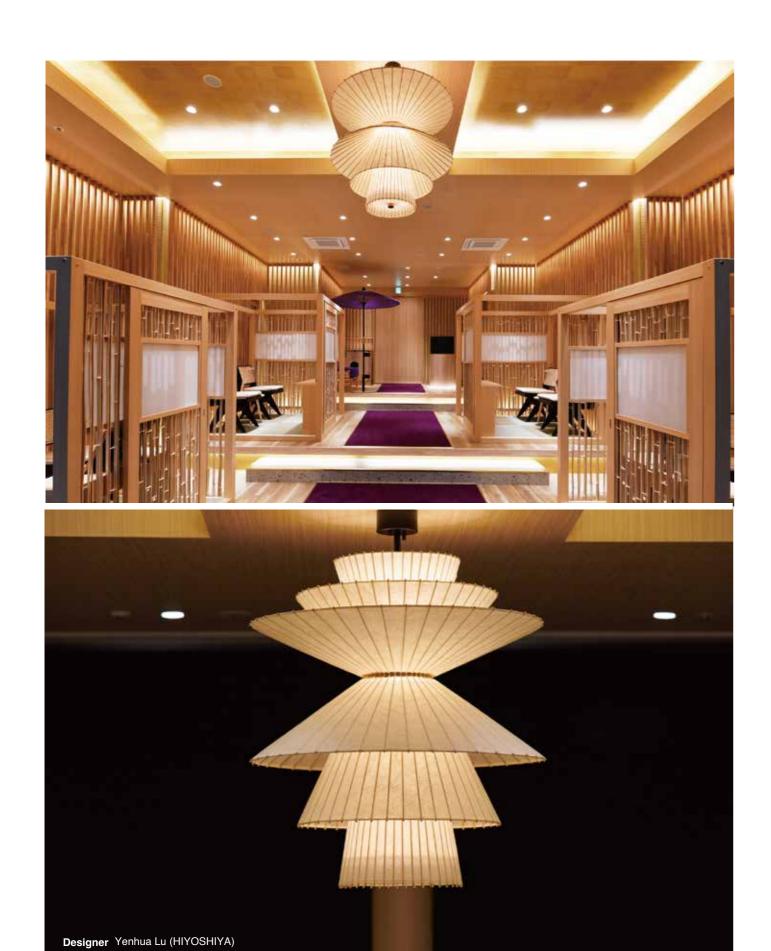

## **WAGASA** collection

**WAGASA Light** 

### WAGASA Light - Pendant downlight

Available size :  $\phi600\times H220mm$  /  $\phi1000\times H300mm$ 

## WAGASA Light - Pendant uplight

Available size : φ600×H220mm / φ1000×H300mm

### Material

Lightning equipment body: Steel, etc.

Shade: traditional Japanese paper washi, bamboo, wood.

Designer: Garnier & Linker

WAGASA Light, made from natural materials such as bamboo, wood, and Japanese paper, is an elegant cone-shaped lighting system never been seen before. The simplicity is of timeless beauty, suitable for Japanese and contemporary interiors, and will give an elegant touch to your home.