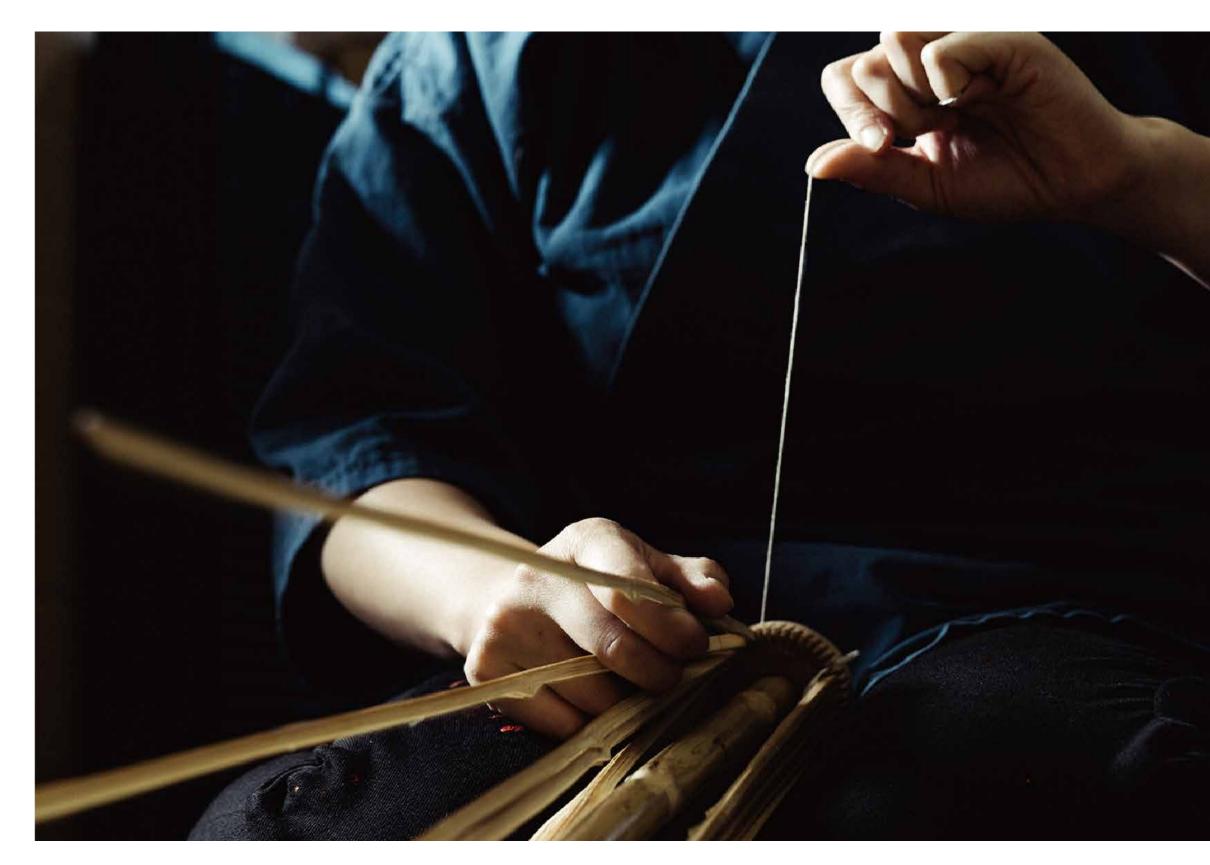

### Bamboo

Bamboo is a smooth, strong and excellent natural material.

Since ancient times, it has always been a familiar material in Japanese history as a weapon such as a bow and arrow, a tool for framing and fishing, and a building material. In the early Edo period, bamboo crafts developed and spread widely from their common people to the shogun, and many advanced techniques were created. It is a versatile material that can be used for everything from delicate processing to dynamic construction, with the beauty peculiar to solid natural material.