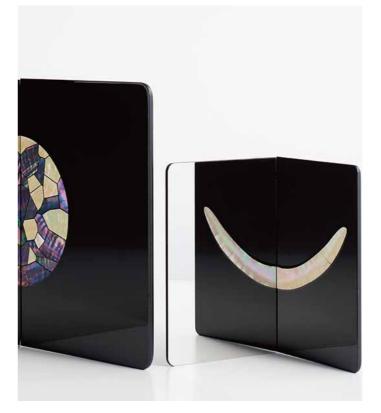

# Mirror artwork

\_\_\_

Size:Ф186×H450mm

Materials: Wood, Mirror, Urushi lacquer

Designer:Yenhau LU

Mirror

Materials:Wood,Mirror,Urushi lacquer,

raden(mother-of-pearl work)

Designer: Pierre Charrié