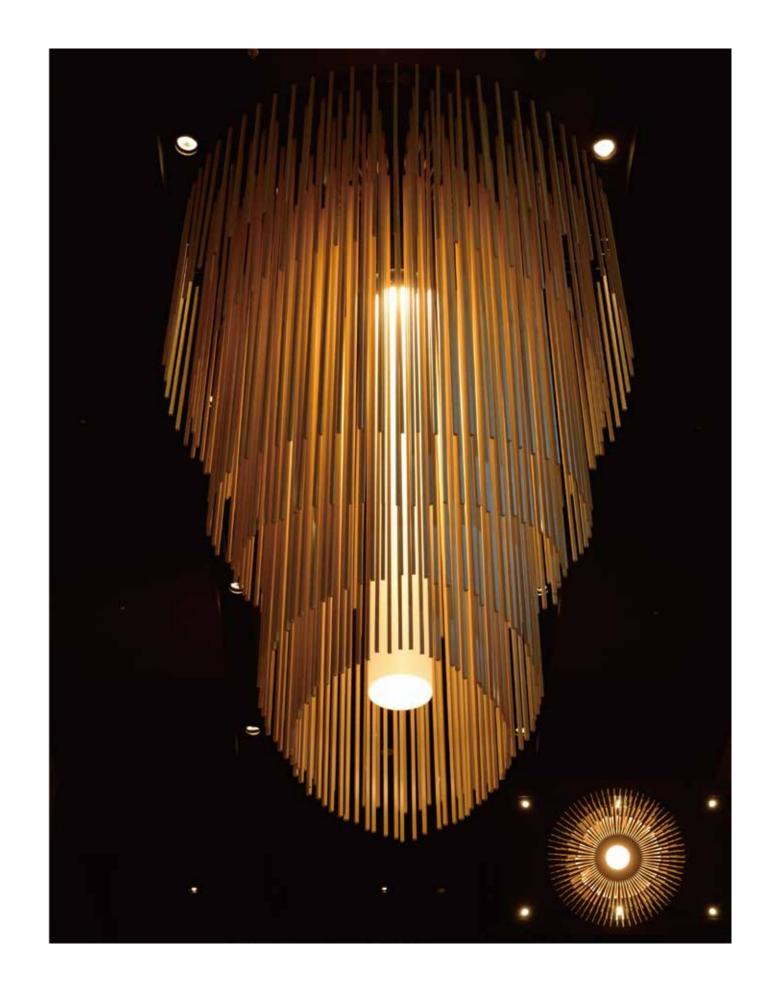

er: Hiroshi Nagane









## **WAGASA** collection

**WAGASA Light** 

### WAGASA Light - Pendant downlight

Available size :  $\phi600\times H220mm$  /  $\phi1000\times H300mm$ 

## WAGASA Light - Pendant uplight

Available size : φ600×H220mm / φ1000×H300mm

### Colour

Natural White / Black

Bespoke color on request.

### Material

Lightning equipment body: Steel, etc.

Shade: traditional Japanese paper washi, bamboo, wood.

Designer: Garnier & Linker











WAGASA Light, made from natural materials such as bamboo, wood, and Japanese paper, is an elegant cone-shaped lighting system never been seen before. The simplicity is of timeless beauty, suitable for Japanese and contemporary interiors, and will give an elegant touch to your home.



Bespoke lamps





















\_24





.26











**Furniture & Artwork** 

\_





# **Bookshelves cabinet**





Materials: Wood,Urushi lacquer
Designer: Garnier & Linker



# Column Cabinet

Size:Φ550×H1820mm

Materials: Wood,Urushi lacquer
Designer: Garnier & Linker





# Column cabinet

\_\_\_



Size:Φ550×H1820mm

Materials: Cedar Wood (KITAYAMA cedar)

Designer: Garnier & Linker



Exclusive sideboard

Size:W1050×H1100mm×D470mm

Materials: Cedar Wood (KITAYAMA cedar)

Designer: Garnier & Linker





# **Exclusive cupboard**



# **Exclusive commode dresser**

Size:W1670×H880mm×D520mm

Materials: Cedar Wood (KITAYAMA cedar)

Designer: Garnier & Linker

Size: Low W1150×H1600mm×D470mm

Size: High W800×H1900mm×D470mm

Materials: Cedar Wood (KITAYAMA cedar)

Designer: Garnier & Linker





# **Exclusive bookshelf**