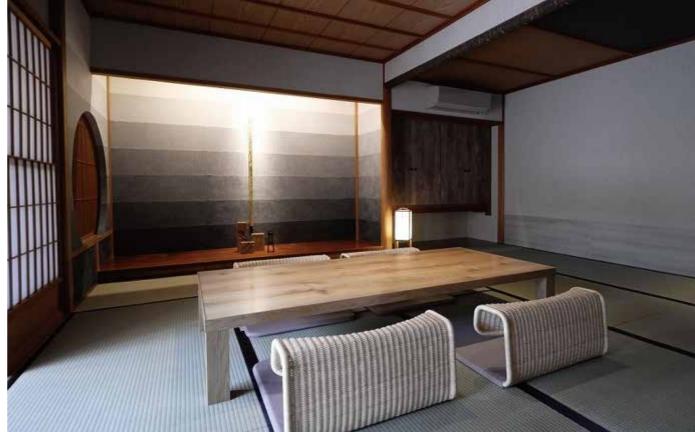

### **KOTORI** collection

Floor and table lamps

#### Material

Lightning equipment body: Steel, etc.

Shade: traditional Japanese paper washi, bamboo, wood.

Designer: Hiroshi Nagane

The KOTORI HG Stand-alone floor light is made on the same craftmanship as of Kyoto-style wagasa, the Japanese traditional umbrellas. The lighting is characterized by a delicate bamboo-made structure, and a soft and subtle light coming through the washi paper lampshade. It reminds when the sunlight shines through an opened wagasa umbrella, and reveals the details and contrast of the bamboo and the washi paper. The simple beauty of the lamp brings a timeless and universal beauty not only to a Japanese room, but also to a contemporary space.

Using the traditional technique of the wagasa making, the lampshade can be folded in a compact way just like a Japanese umbrella. You will enjoy the elaborate opening and closing structure and the way the lampshade just "spreads out".