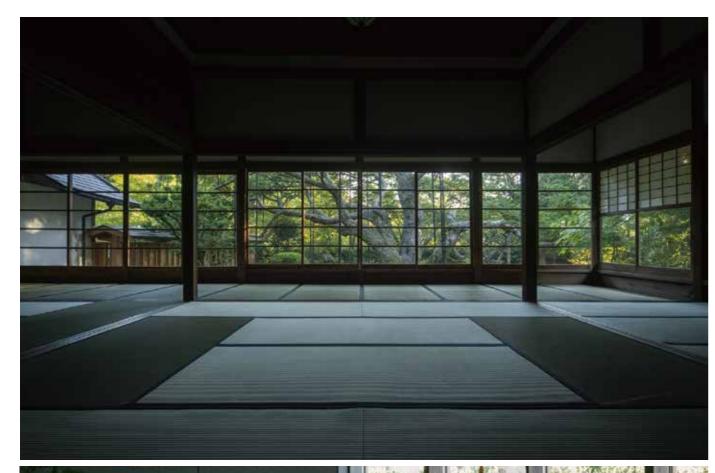

## **About**

Since 2000's we launched a series of pending lights collection named KOTORI using the same materials and techniques used for the traditional umbrellas. Besides our standard collections, we offers exclusive bespoke lighting solutions, we design and produce.

### Tatami

Traditionally, to make tatami mat, the plate-shaped tatamidoko, core material, is covered by a rug-shaped tatamiomote, woven mat made of natural fiber"rush". A band-shaped cloth called tatamiberi is sewn on the edge to fasten and decorate the tatami mat. We propose tatami products using high-performance materials that have excellent design and can be used in various interior scenes.