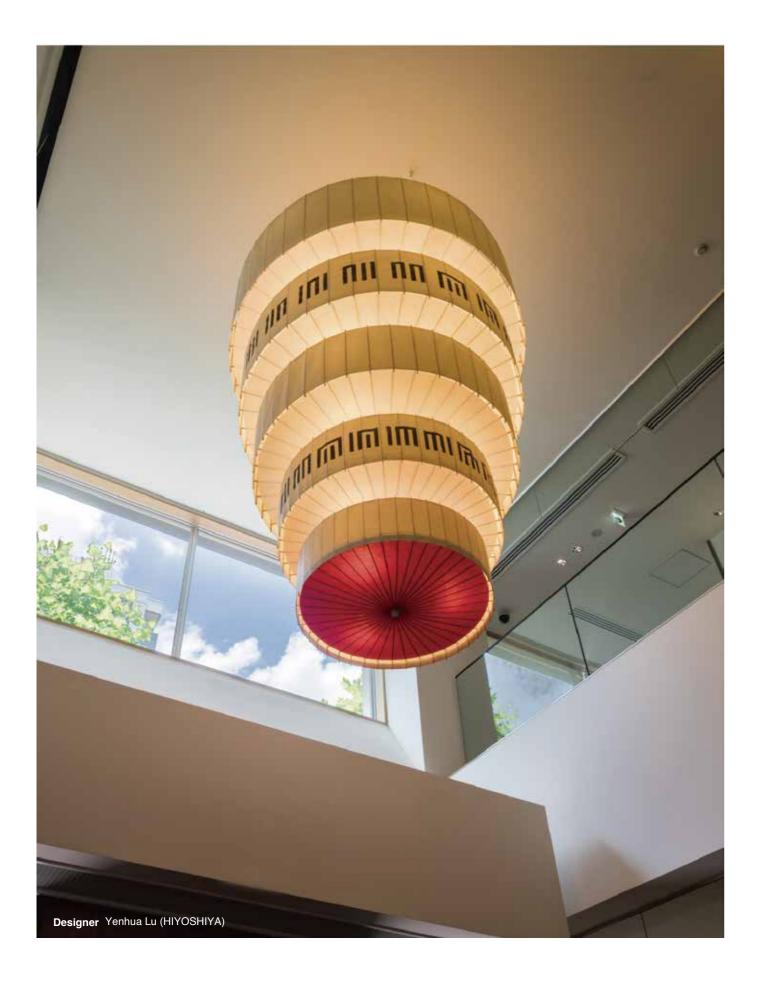

### **KOTORI** collection

Floor and table lamps

#### Material

Lightning equipment body: Steel, etc.

Shade: traditional Japanese paper washi, bamboo, wood.

Designer: Hiroshi Nagane

The KOTORI HG Stand-alone floor light is made on the same craftmanship as of Kyoto-style wagasa, the Japanese traditional umbrellas. The lighting is characterized by a delicate bamboo-made structure, and a soft and subtle light coming through the washi paper lampshade. It reminds when the sunlight shines through an opened wagasa umbrella, and reveals the details and contrast of the bamboo and the washi paper. The simple beauty of the lamp brings a timeless and universal beauty not only to a Japanese room, but also to a contemporary space.

Using the traditional technique of the wagasa making, the lampshade can be folded in a compact way just like a Japanese umbrella. You will enjoy the elaborate opening and closing structure and the way the lampshade just "spreads out".