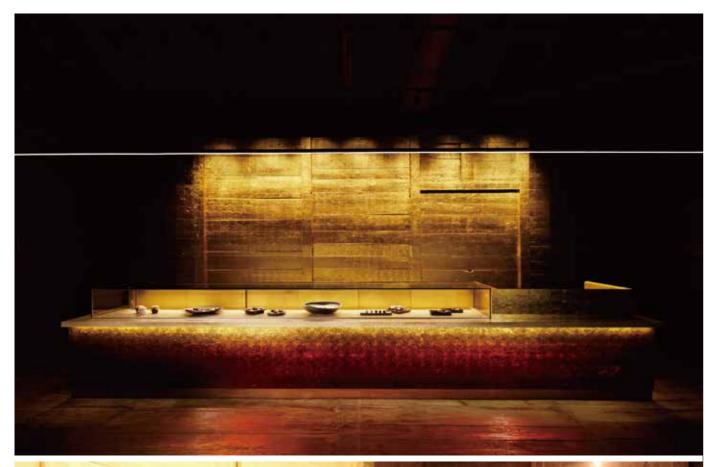

Gold and silver leaf were used since ancient times in Japan to adorn temples, create outstanding objects, or embellish rolling scroll papers. Extremely thin, soft and with great luster, the Japanese traditionally made gold leaf technique is recognized as intangible cultural heritage of the humanity by Unesco.

Photo by Hakuichi

Photo by Hakuichi

Photo by Hakuichi

Photo by Hakuichi