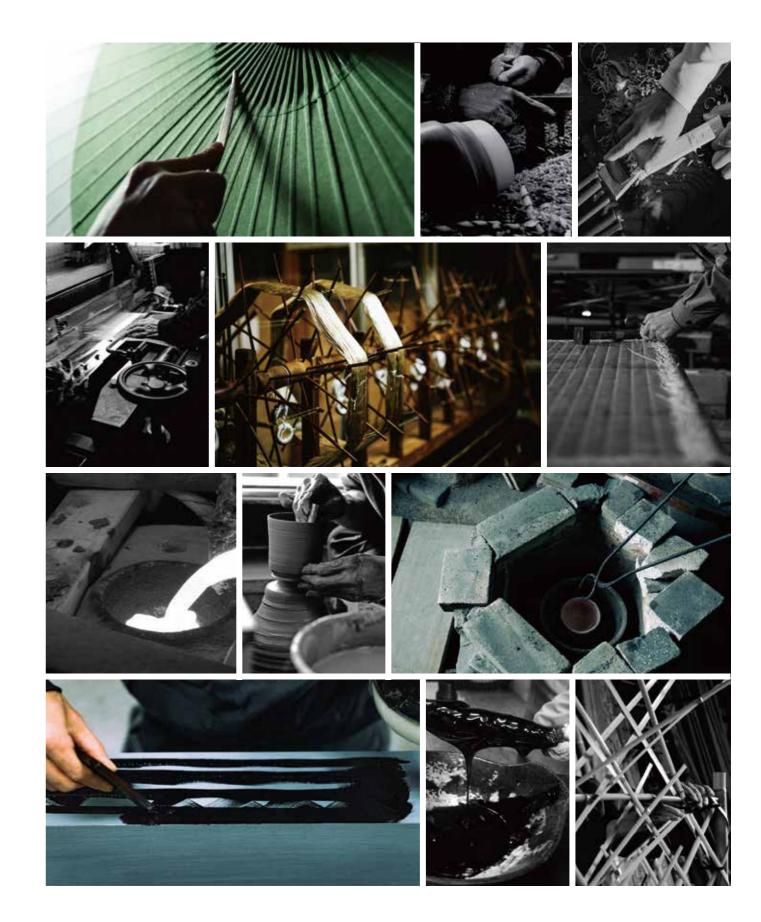

# **Materials & Techniques**

### Bamboo

Bamboo is a smooth, strong and excellent natural material.

Since ancient times, it has always been a familiar material in Japanese history as a weapon such as a bow and arrow, a tool for framing and fishing, and a building material. In the early Edo period, bamboo crafts developed and spread widely from their common people to the shogun, and many advanced techniques were created. It is a versatile material that can be used for everything from delicate processing to dynamic construction, with the beauty peculiar to solid natural material.

## Ceramic

Molded from pottery clay, which is then covered with glaze and fired. Metal oxides such as copper,

iron and manganese are used for the glaze. The surface of the porcelain plate is vitrified by applying glaze to the dough and baking it, giving it a glossy and delicate texture. it can be used for various purposes from design tiles to lighting.

## Washi paper

The characteristic of washi paper is that in comparison to western paper, the fibers are much longer.

It is known to have a unique texture that is tough even if it is thin. Washi is also used for the restoration of cultural properties all over the world, and has excellent durability, which is said to be over 1000 years. It also has a wide variety of beauty depending on the production area and technique. It has been used for craft materials as well as furniture. In recent years, the characteristics as a natural material and the beauty when lit are reviewed, and the demands for its interior use are increasing.