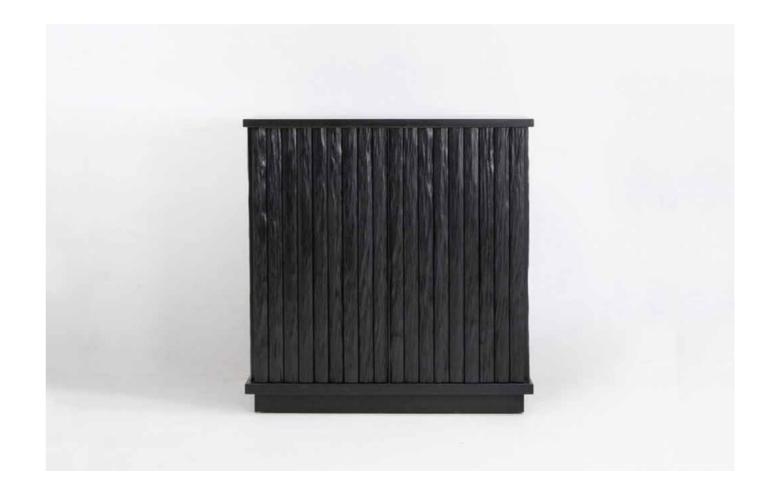

# Column Cabinet

Size:Φ550×H1820mm

Materials: Wood,Urushi lacquer
Designer: Garnier & Linker

# Column cabinet

\_\_\_

Size:Φ550×H1820mm

Materials: Cedar Wood (KITAYAMA cedar)

Designer: Garnier & Linker

Exclusive sideboard

Size:W1050×H1100mm×D470mm

Materials: Cedar Wood (KITAYAMA cedar)