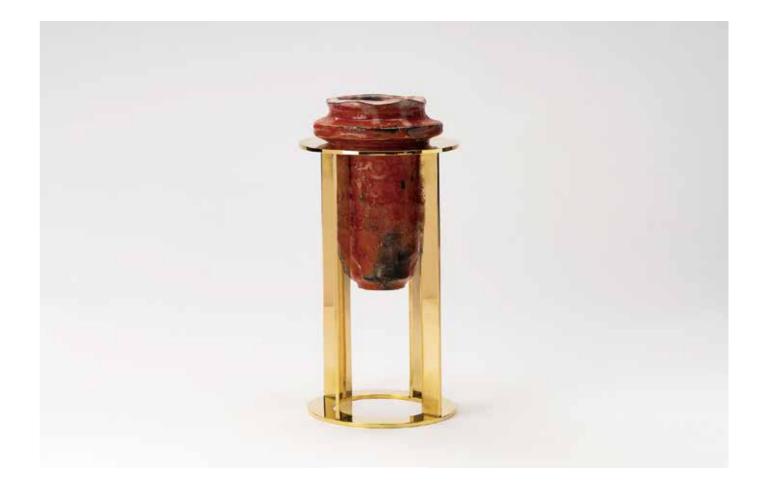

# Table lamp

Materials:Pawlowina wood, washi paper

Designer: Garnier & Linker

Ceramic artwork

Size:Φ102×H181mmm

(with metal part Φ150mm×285mm)

Materials: Ceramic,Metal
Designer: Garnier & Linker

## Vase

Size:Ф130×H230mm

Materials: Ceramic, Urushi lacquer
Designer: Garnier & Linker

Ceramic artwork

Size: (from left) Φ350×H125mm /

Ф160×H398mm / Ф160×H295mm

Materials: Ceramic

Designer: Garnier & Linker