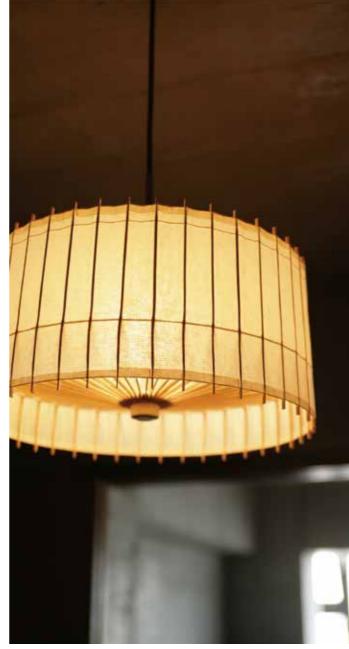

Pendant lamps

## **HG Pendant lamps**

Available: φ380×H205mm /φ530×H280mm /φ708×H355mm Light bulb is not included (E27 / 60W / 220-240V)

Socket is exclusively for CE countries.

### Colour

Natural White / Black / Red / Purple

Bespoke color on request.

### Material

Lightning equipment body: Steel, etc.

Shade: traditional Japanese paper washi, bamboo, wood.

Designer: Hiroshi Nagane