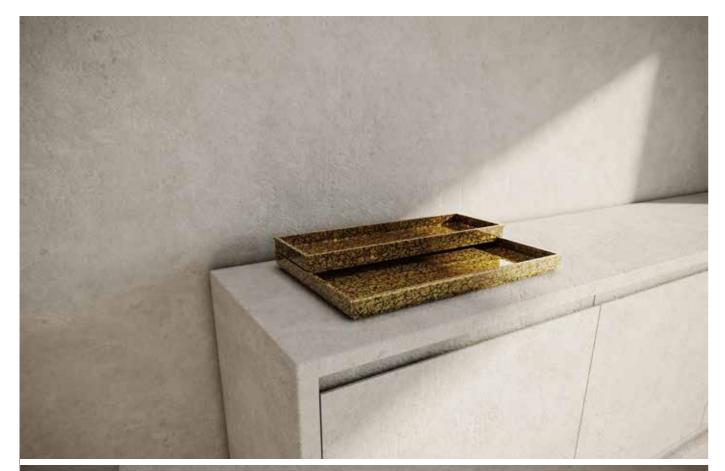

## Vase

Size:Ф130×H230mm

Materials: Ceramic, Urushi lacquer
Designer: Garnier & Linker

Ceramic artwork

Size: (from left) Φ350×H125mm /

Ф160×H398mm / Ф160×H295mm

Materials: Ceramic

Designer: Garnier & Linker