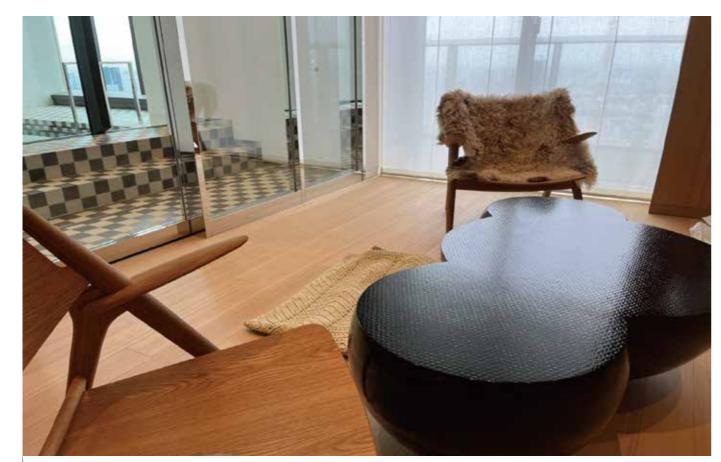

# Column cabinet

\_\_\_

Size:Φ550×H1820mm

Materials: Cedar Wood (KITAYAMA cedar)

Designer: Garnier & Linker

Exclusive sideboard

Size:W1050×H1100mm×D470mm

Materials: Cedar Wood (KITAYAMA cedar)