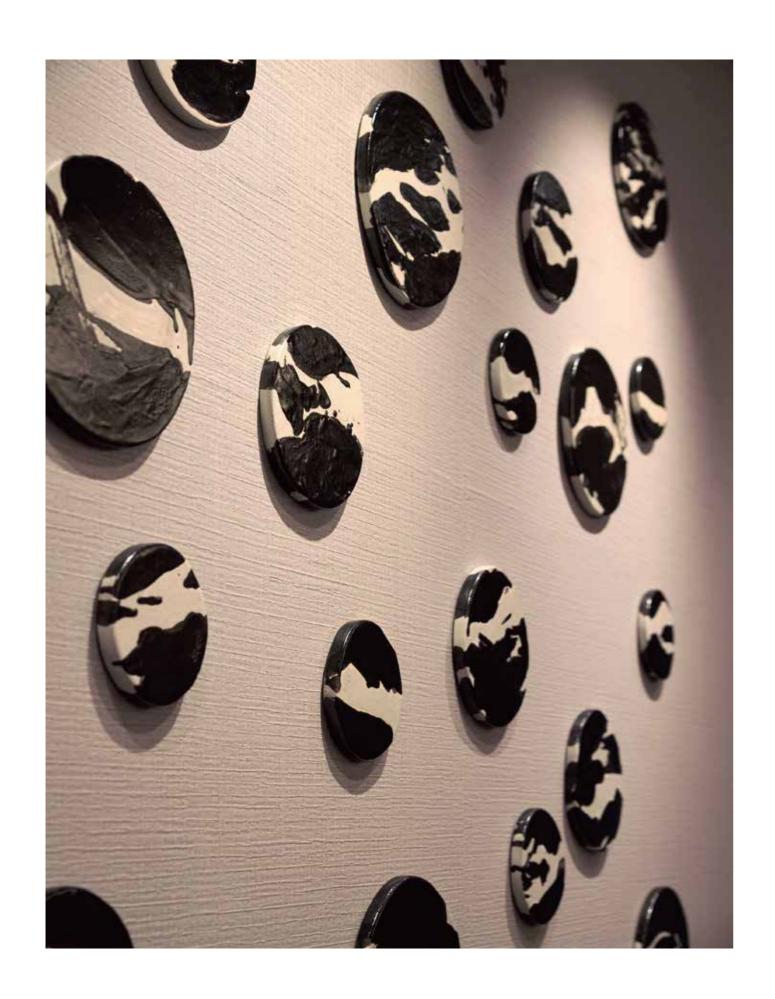

## Ceramic

Molded from pottery clay, which is then covered with glaze and fired. Metal oxides such as copper,

iron and manganese are used for the glaze. The surface of the porcelain plate is vitrified by applying glaze to the dough and baking it, giving it a glossy and delicate texture. it can be used for various purposes from design tiles to lighting.