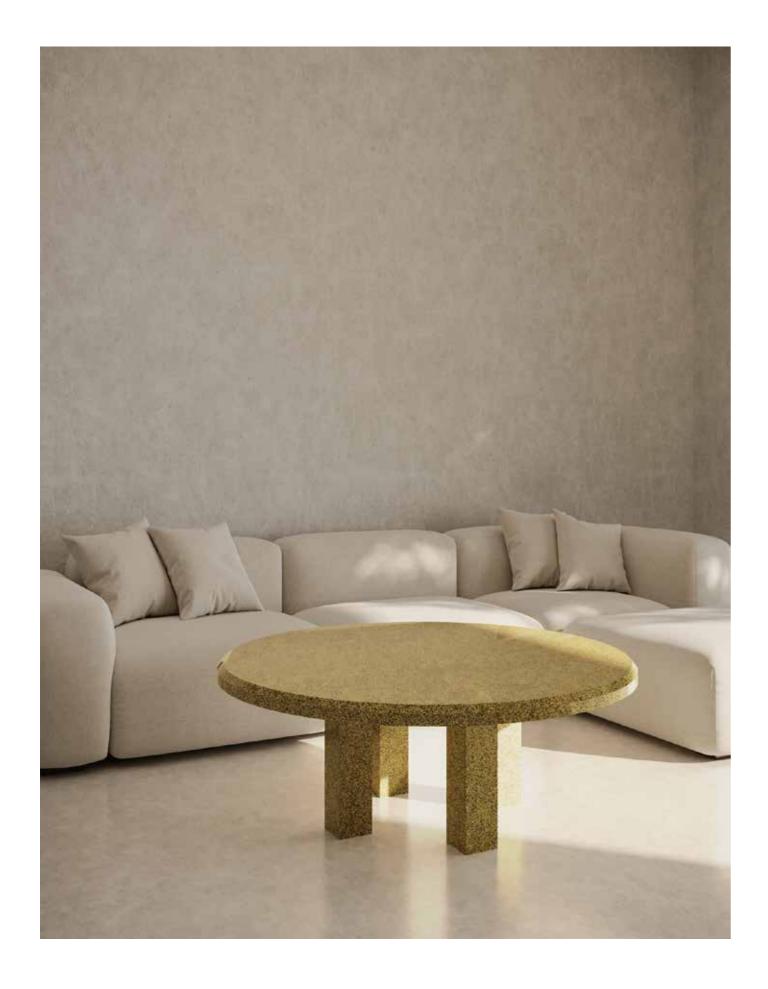

# **Exclusive dining table**

\_\_\_

Size: Round table Φ1400×H740mm

Size: Long table W1100×H740mm×L2900mm

Materials: Cedar Wood (KITAYAMA cedar)

Designer: Garnier & Linker

Size: W1150×H930mm×D380mm

Materials: Cedar Wood (KITAYAMA cedar)