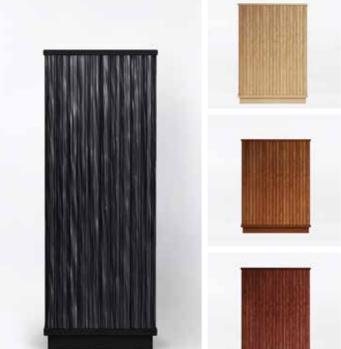

erials such as bamboo, wood, and Japanese paper, is an elegant cone-shaped lighting system never been seen before. The simplicity is of timeless beauty, suitable for Japanese and contemporary interiors, and will give an elegant touch to your home.



Bespoke lamps





















\_24





.26











**Furniture & Artwork** 

\_





# **Bookshelves cabinet**





Materials: Wood,Urushi lacquer
Designer: Garnier & Linker



# Column Cabinet

Size:Φ550×H1820mm

Materials: Wood,Urushi lacquer
Designer: Garnier & Linker





# Column cabinet

\_\_\_



Size:Φ550×H1820mm

Materials: Cedar Wood (KITAYAMA cedar)

Designer: Garnier & Linker



Exclusive sideboard

Size:W1050×H1100mm×D470mm

Materials: Cedar Wood (KITAYAMA cedar)

Designer: Garnier & Linker





# **Exclusive cupboard**



# **Exclusive commode dresser**

Size:W1670×H880mm×D520mm

Materials: Cedar Wood (KITAYAMA cedar)

Designer: Garnier & Linker

Size: Low W1150×H1600mm×D470mm

Size: High W800×H1900mm×D470mm

Materials: Cedar Wood (KITAYAMA cedar)

Designer: Garnier & Linker





# **Exclusive bookshelf**



Size: Low W2000×H900mm×D420mm

Size: High W2000×H1800mm×D420mm

Materials: Cedar Wood (KITAYAMA cedar)

Designer: Garnier & Linker



Exclusive side table

Size:Φ420×H610mm

Materials: Cedar Wood (KITAYAMA cedar)

Designer: Garnier & Linker





# **Exclusive dining table**

\_\_\_



Size: Round table Φ1400×H740mm

Size: Long table W1100×H740mm×L2900mm

Materials: Cedar Wood (KITAYAMA cedar)

Designer: Garnier & Linker



Size: W1150×H930mm×D380mm

Materials: Cedar Wood (KITAYAMA cedar)

Designer: Ga