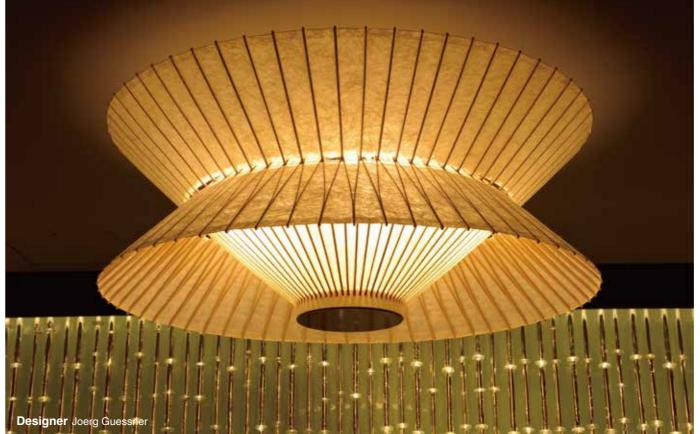

#### Material

Lightning equipment body: Steel, etc.

Shade: traditional Japanese paper washi, bamboo, wood.

Designer: Hiroshi Nagane

The KOTORI HG Stand-alone floor light is made on the same craftmanship as of Kyoto-style wagasa, the Japanese traditional umbrellas. The lighting is characterized by a delicate bamboo-made structure, and a soft and subtle light coming through the washi paper lampshade. It reminds when the sunlight shines through an opened wagasa umbrella, and reveals the details and contrast of the bamboo and the washi paper. The simple beauty of the lamp brings a timeless and universal beauty not only to a Japanese room, but also to a contemporary space.

Using the traditional technique of the wagasa making, the lampshade can be folded in a compact way just like a Japanese umbrella. You will enjoy the elaborate opening and closing structure and the way the lampshade just "spreads out".