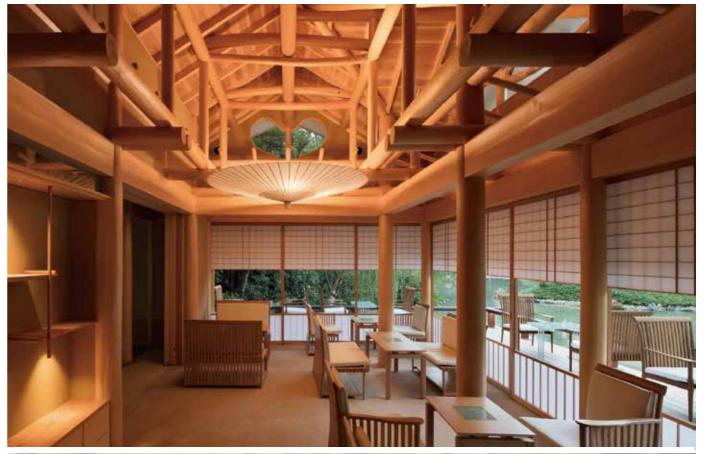

#### Material

Lightning equipment body: Steel, etc.

Shade: traditional Japanese paper washi, bamboo, wood.

Designer: Hiroshi Nagane

The KOTORI HG Stand-alone floor light is made on the same craftmanship as of Kyoto-style wagasa, the Japanese traditional umbrellas. The lighting is characterized by a delicate bamboo-made structure, and a soft and subtle light coming through the washi paper lampshade. It reminds when the sunlight shines through an opened wagasa umbrella, and reveals the details and contrast of the bamboo and the washi paper. The simple beauty of the lamp brings a timeless and universal beauty not only to a Japanese room, but also to a contemporary space.

Using the traditional technique of the wagasa making, the lampshade can be folded in a compact way just like a Japanese umbrella. You will enjoy the elaborate opening and closing structure and the way the lampshade just "spreads out".