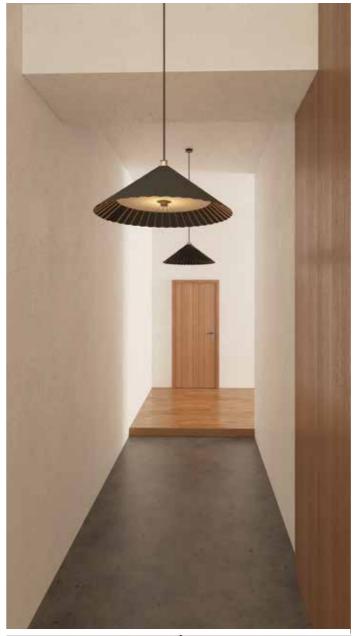

## **WAGASA** collection

**WAGASA Light** 

### WAGASA Light - Pendant downlight

Available size :  $\phi600\times H220mm$  /  $\phi1000\times H300mm$ 

## WAGASA Light - Pendant uplight

Available size : φ600×H220mm / φ1000×H300mm

### Material

Lightning equipment body: Steel, etc.

Shade: traditional Japanese paper washi, bamboo, wood.

Designer: Garnier & Linker

WAGASA Light, made from natural materials such as bamboo, wood, and Japanese paper, is an elegant cone-shaped lighting system never been seen before. The simplicity is of timeless beauty, suitable for Japanese and contemporary interiors, and will give an elegant touch to your home.