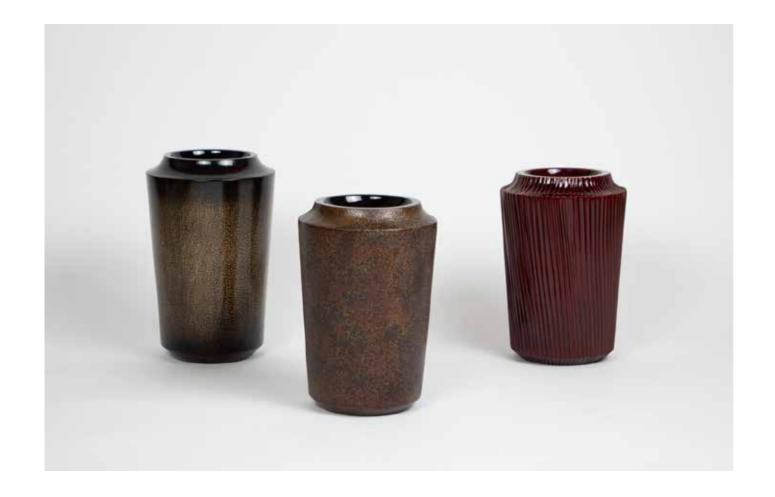

## Vase

Size:Ф130×H230mm

Materials: Ceramic, Urushi lacquer
Designer: Garnier & Linker

Ceramic artwork

Size: (from left) Φ350×H125mm /

Ф160×H398mm / Ф160×H295mm

Materials: Ceramic

Designer: Garnier & Linker